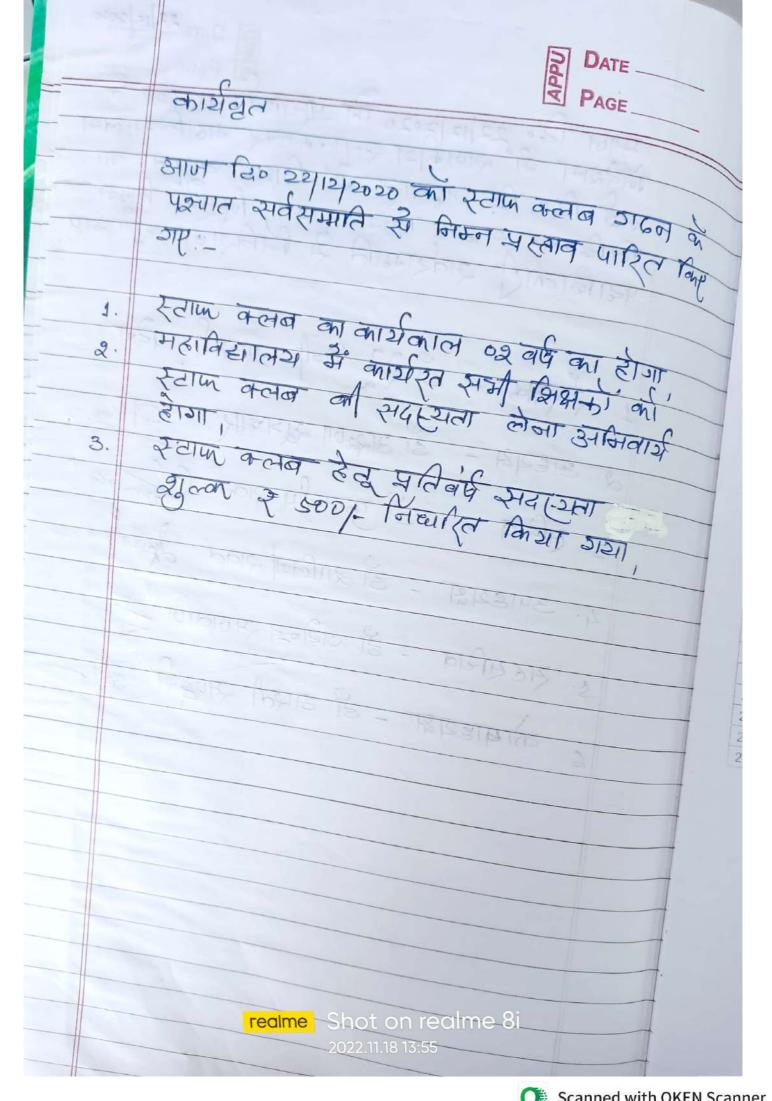

## शिक्षक संघ इकाई राजकीय स्नातकोत्तर महाविद्यालय, नई टिहरी, टिहरी गढवाल। दिनांक 28 दिसम्बर, 2018

समस्त सम्मानित प्राध्यापक/प्राध्यापिकाओं से अनुरोग है कि नवीन कार्यकारणी की सदस्यता शुल्क रू०. 500. दिनांक 01 जनवरी, 2019 तक कोषाध्यक्ष के पास जमा करने की कृपा करें।