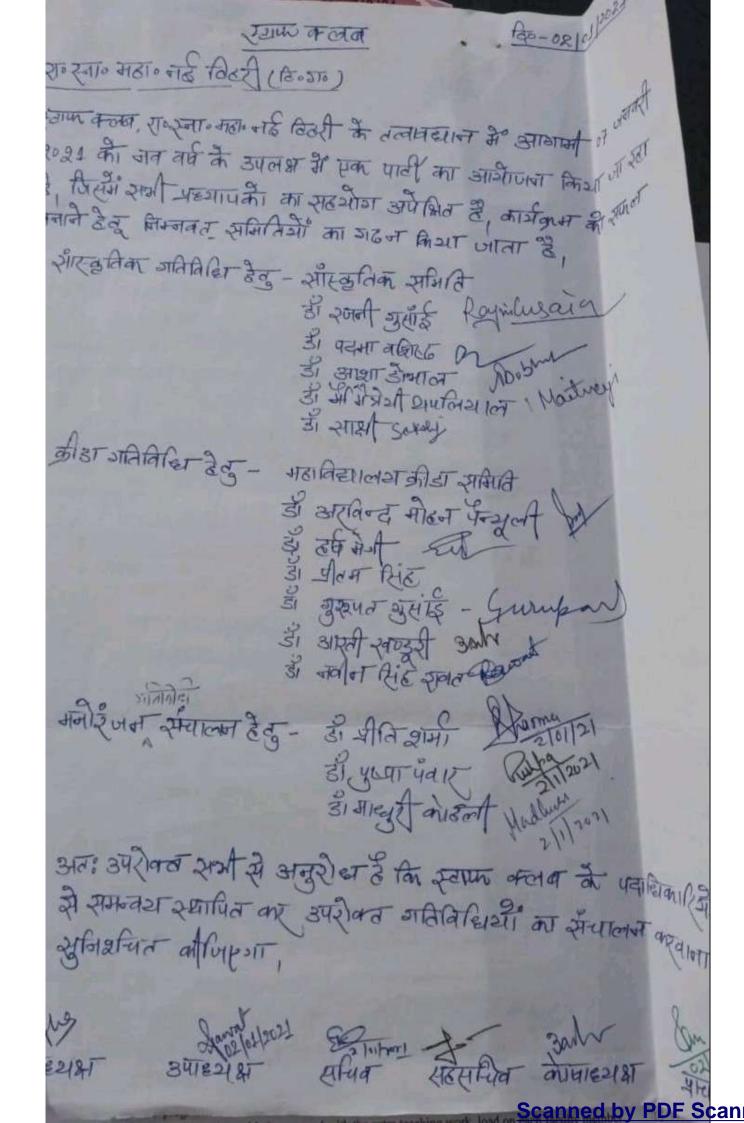

nor on Hemlata Bisth,

Geography on Honor on Britanian Control on Honor on Honor on Honor on Hemlata Bisth,

Geography on Honor on Britanian Control on Honor on Ho

21107 -02 - = 10401-21127 - 05 - = 16251-2121 - 60@12 = 7201-0155 3:5 kg@ 200 = 7001-1127 = 6001-

Total = 46851.

Anzie Hy Av. A. A. A.





अर्ज दिनीक २०/०१/२०२१, स्वीतन १०.३० बजे, उने की एम अपता, एसे सिएट पोर्फिश्स लाया डें इन श्रेश्स में भगाई, आरिं पोर्पिस, वार्याण्य विभाग के इतुर स्थानं त्रण के देत विदार्ट समारेक्ष का अधिएका किथा गया इस समारेक्ष के में में भगाई तथा महाविद्यालय के अभी शिक्षड साधी माणूद रहे, समारेष्ट्र के खायोजना में आय व्याम का व्योग मन विदाई समारोह आश्राभाष्ठा 2. Boquet and gift presentation\_1300/-3. ALKENDT par unduration Diagent & Carlot - 2,468 7=3,768/-केश भेमां सत्यामन GERDIGIE. है। अक्रा में अमहार





प्रेषक,

भास्करानन्द, सचिव,

उत्तराखण्ड शासन।

सेवामें,

- 1. समस्त प्रमुख सचिव / सचिव, उत्तराखण्ड शासन ।
- 2. समस्त विभागाध्यक्ष / प्रमुख कार्यालयाध्यक्ष ।

वित्त(वे0आ0-सा0नि0)अनु0-7

देहरादूनः दिनॉकः 31 दिसम्बर, 2013

विषय:- उत्तराखण्ड राज्य सरकार में कार्यरत विवाहित पुरूष कर्मचारियों को पितृत्व अवकाश (Paternity Leave) अनुमन्य कराये जाने के संबंध में।

महोदय,

उपर्युक्त विषयक मुझे यह कहने का निदेश हुआ है कि भारत सरकार कार्मिक लोक शिकायत तथा पेंशन मंत्रालय के पत्र संख्या—1308/1/97—इएसटीटी(एल0) दिनांक 07 अक्टूबर, 1997 एवं संख्या—1308/2/98—इएसटीटी(एल0) दिनांक 16 जुलाई, 1999 द्वारा भारत सरकार के पुरूष कार्मिकों को अधिकतम दो बच्चों के जन्म के समय जच्चा—बच्चा की देखभाल हेतु 15 दिन के पितृत्व अवकाश (Paternity Leave) अनुमन्य किये जाने की व्यवस्था है। इस संबंध में सम्य्क विचारोपरान्त उत्तराखण