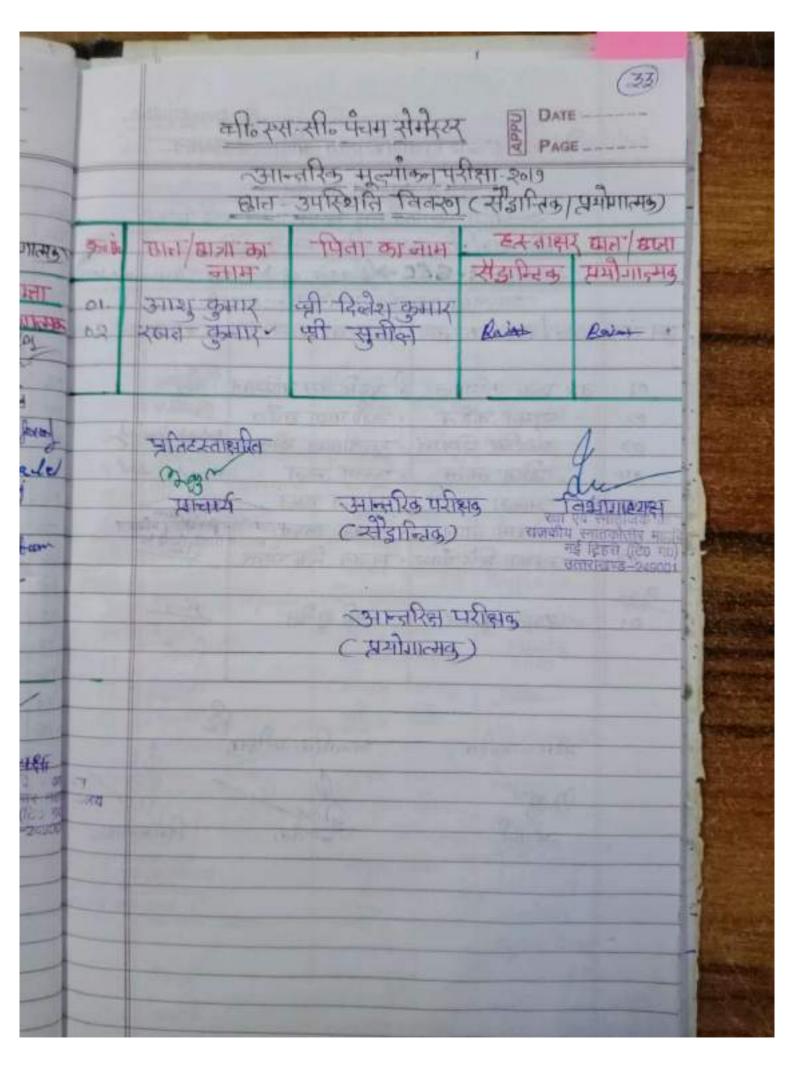

### GOVERNMENT P.G. COLLEGE, NEW TEHRI, T.G. STUDENTS EVALUATION MECHANISM REGULATORY NORMS OF SDS/HNBG UNIVERSITY

FORMATIVE (MID TERM/INTERNAL)

GOALS

EVALUATION

SUMMATIVE (END TERM/EXTERNAL)

•TO CAPTURE STUDENTS PROFICIENCY DURING ENTIRE TERM TRANSPARENTLY