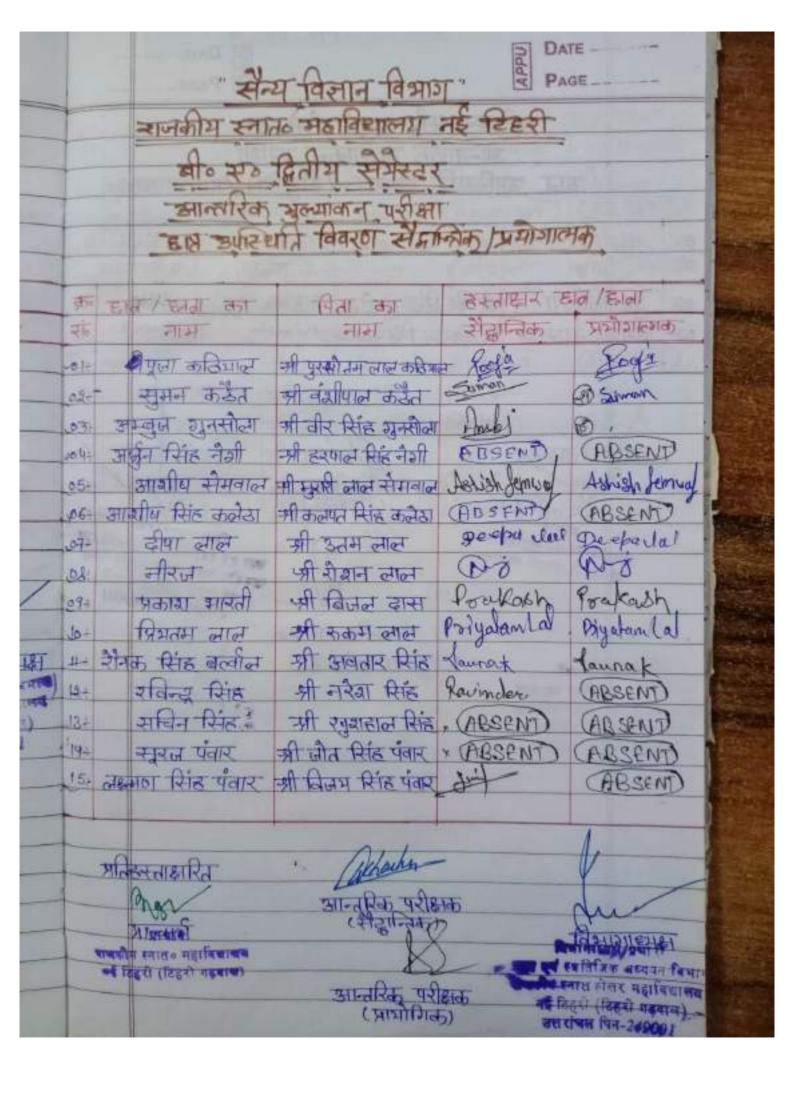

|

| ONLY F                                                                             | OR OFFICIAL USE                                                                        |
|------------------------------------------------------------------------------------|----------------------------------------------------------------------------------------|
| DR: ANITA TOMAR Department of Mathematics, GOVT. P.G. COLLEGE DAKPATTHAR, DEHRADUN | DR. DINESH CHANDRA PANDEY Department of Mathematics, Govt. PG College, New Tehri, T.G. |

























### बी॰ रु॰ चतुर्घ सेगीस्टर

|      |                                           | arie                                                                                                 | कु निर्वे राज्य                                                                                                                                                                               | 0                                  | AGE