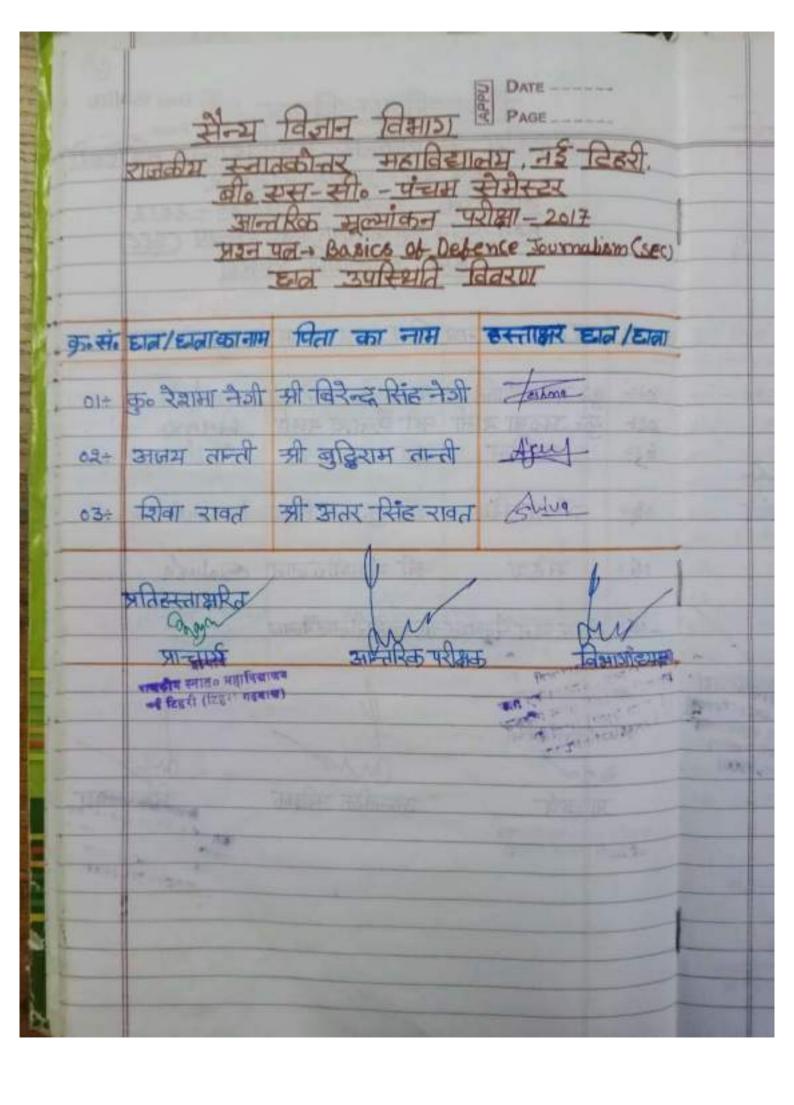

|

| ONLY F                                                                             | OR OFFICIAL USE                                                                        |
|------------------------------------------------------------------------------------|----------------------------------------------------------------------------------------|
| DR: ANITA TOMAR Department of Mathematics, GOVT. P.G. COLLEGE DAKPATTHAR, DEHRADUN | DR. DINESH CHANDRA PANDEY Department of Mathematics, Govt. PG College, New Tehri, T.G. |

























### बी॰ रु॰ चतुर्घ सेगीस्टर

|      |                                           | arie                                                                                                 | कु निर्वे राज्य                                                                                                                                                                               | 0                                  | AGE