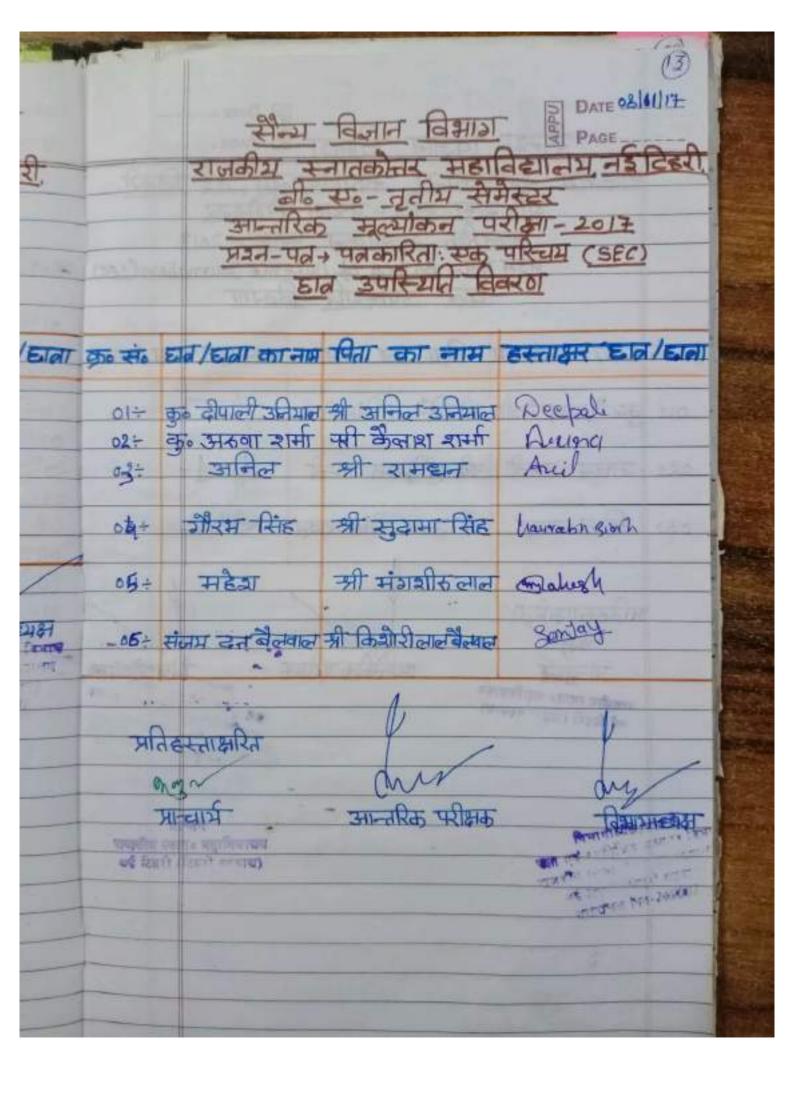

|

| ONLY F                                                                             | OR OFFICIAL USE                                                                        |
|------------------------------------------------------------------------------------|----------------------------------------------------------------------------------------|
| DR: ANITA TOMAR Department of Mathematics, GOVT. P.G. COLLEGE DAKPATTHAR, DEHRADUN | DR. DINESH CHANDRA PANDEY Department of Mathematics, Govt. PG College, New Tehri, T.G. |

























### बी॰ रु॰ चतुर्घ सेगीस्टर

|      |                                           | arie                                                                                                 | कु निर्वे राज्य                                                                                                                                                                               | 0                                  | AGE