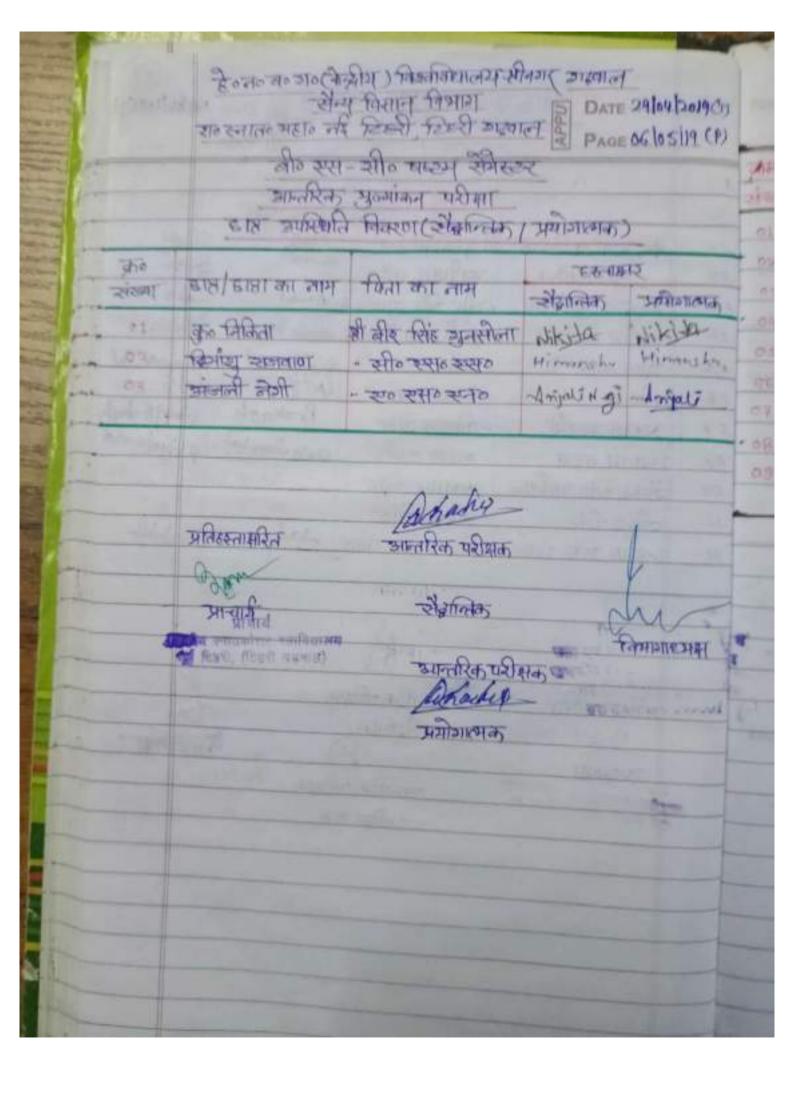

## DEPARTMENT OF MATHEMATICS GOVT. P.G. COLLEGE, NEW TEHRI

M. Sc. III Semester Internal Examination "2021-22"

### Attendance Sheet

Time: 10:30 AM-to- 12:30 PM , 2022 Date: April Paper:

| S. No.         | Student and Roll Number            | Father's Name                                                                                                                | Paper/ Course                                             | Signature                          | Date                                   |
|----------------|------------------------------------|------------------------------------------------------------------------------------------------------------------------------|-----------------------------------------------------------|------------------------------------|----------------------------------------|
| 1              | Stricens                           | MY · B·S·Raund                                                                                                               | Sittlerential<br>Beometry.<br>Real amalyus<br>calculus of | shiraani<br>shiraani<br>shiraani   | 07/04/2021<br>08/04/2022<br>09/04/2022 |
| 2              | Avantika                           | MY R.S · Negi                                                                                                                |                                                           | Avantika<br>Avantika               | 5204 4 202<br>5204 4 202               |
| 4 <del>7</del> | Sumay Singh 1                      | Singh Mrs. B. Singh Differential Boot Geometry Real Ambysis                                                                  | Jifferating<br>geometry<br>Real Analysis                  | 展中                                 | 04/04/22<br>08/04/22                   |
| 24.50          | Shirumdu Tiwari R.<br>154209550003 | 4. Shirundu Twari R.P. Tiwari differential 154209550003 154209550003 1000 Analysis 15420955000000000000000000000000000000000 |                                                           | Shimmaly<br>Shiremaly<br>Shiremaly | 104/22<br>8/04/22<br>9/04/22           |

Signature of Invigilator(s)

r

ri

•