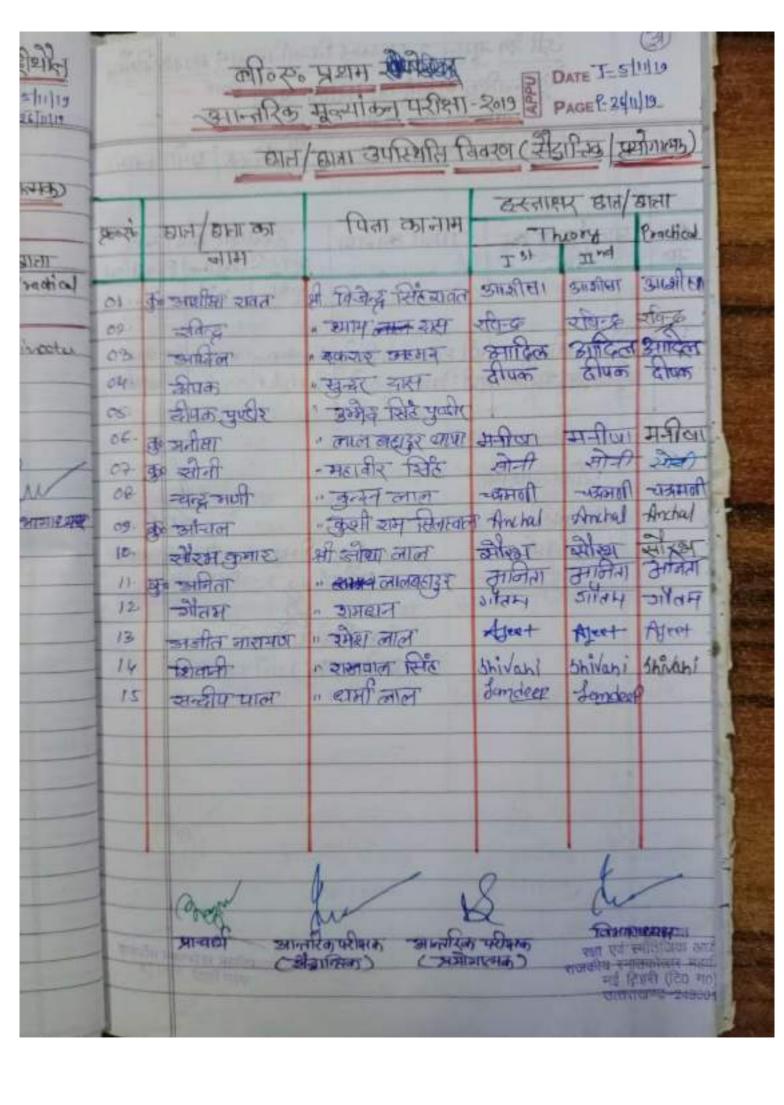

### GOVERNMENT P.G. COLLEGE, NEW TEHRI, T.G. STUDENTS EVALUATION MECHANISM REGULATORY NORMS OF SDS/HNBG UNIVERSITY

FORMATIVE (MID TERM/INTERNAL)

GOALS

EVALUATION

SUMMATIVE (END TERM/EXTERNAL)

•TO CAPTURE STUDENTS PROFICIENCY DURING ENTIRE TERM TRANSPARENTLY