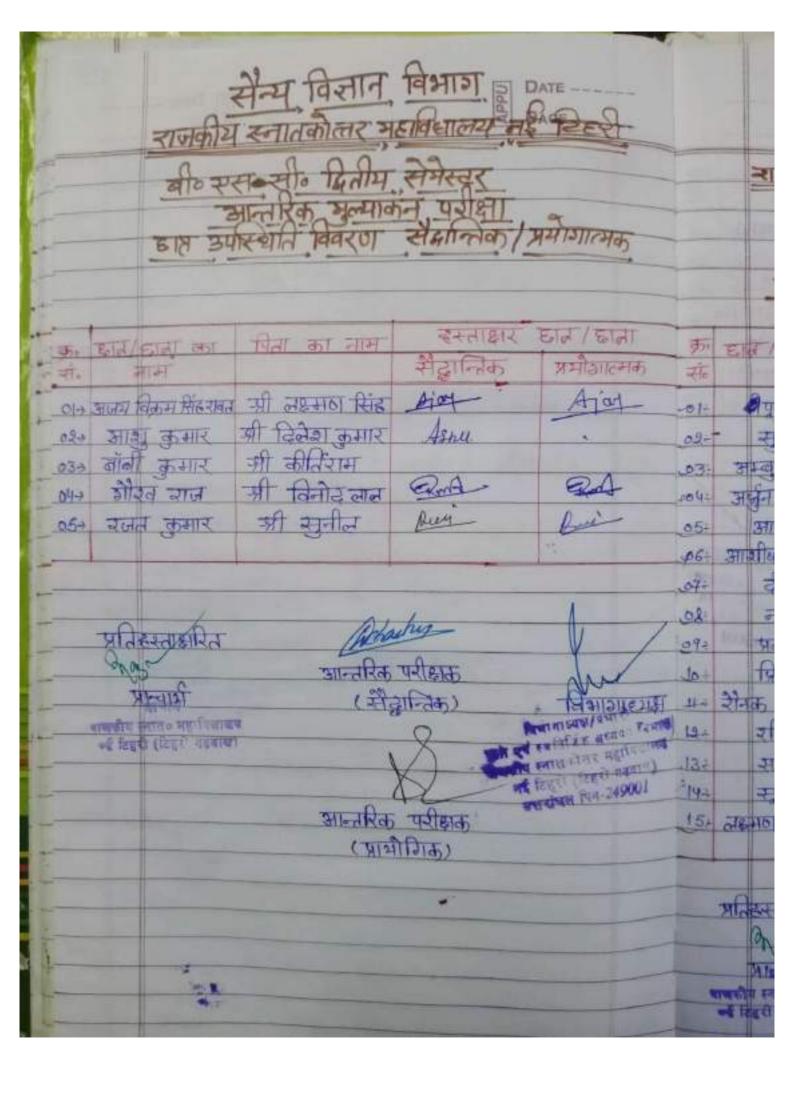

|

| ONLY F                                                                             | OR OFFICIAL USE                                                                        |
|------------------------------------------------------------------------------------|----------------------------------------------------------------------------------------|
| DR: ANITA TOMAR Department of Mathematics, GOVT. P.G. COLLEGE DAKPATTHAR, DEHRADUN | DR. DINESH CHANDRA PANDEY Department of Mathematics, Govt. PG College, New Tehri, T.G. |

























### बी॰ रु॰ चतुर्घ सेगीस्टर

|      |                                           | arie                                                                                                 | कु निर्वे राज्य                                                                                                                                                                               | 0                                  | AGE