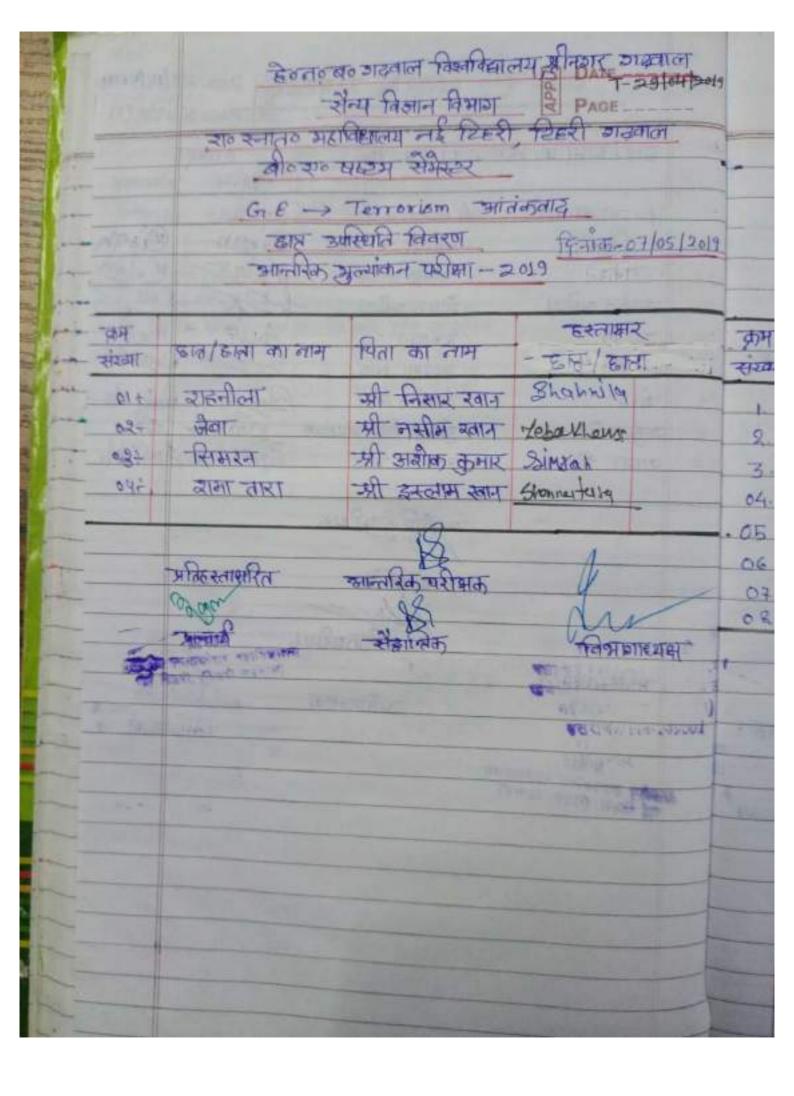

# M. Sc. I Semester Internal Examination "2021-22"

### Attendance Sheet

Time: 10:30 AM-to- 12:30 PM Date: April , 2022

| Date                       | 4   0 4   2002                                | zeon/ho/6                                                   | «1/00/192               | 08/04/22            | 09 Jul 22        |
|----------------------------|-----------------------------------------------|-------------------------------------------------------------|-------------------------|---------------------|------------------|
| Signature                  | A Backing                                     | Bhatte - Bhatte                                             | Depoted of mistory      | Lady of A           | Anchal           |
| Paper/ Course              | Abstract Algebro-I Complex Analysis Operation | Abstract Algabra-E Complex Analy32ts Operation              | 1                       | complex<br>analysis | mesachien        |
| Father's Name              | Virendea<br>Emgh<br>Rowalt                    | Bhath McJ. P. Brath Bhath McJ. P. Brath Bhath McJ. P. Brath | Mar Unilmishon Abstract | ma-Ani) mistea      | Mr. Anil anisted |
| Student and Roll<br>Number |                                               | Prafishty Black.                                            | 3. Buchal mishaa n      |                     | Anchal misted mo |
| S. No.                     | ř                                             | n 2 2                                                       | \$                      | ¥                   | 1.000            |

Venue of the Examination: Mathematics Class Room-Tin Shed

Signature of Invigilator(s)

H

ri

m