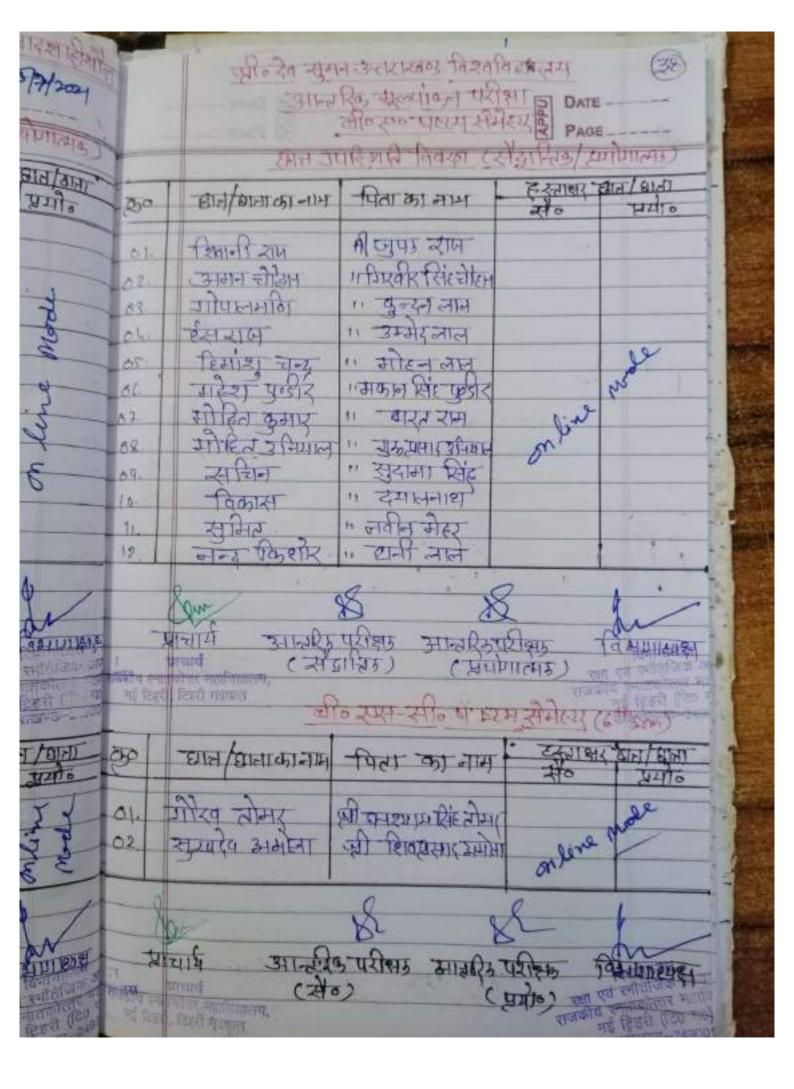

### Attendance Sheet

B.SC. III-SEMESTER, MATHEMATICS, I-SESSIONAL INTERNAL EXAMINATIONS: 2019-20

Papers: 1. Defferential Operations

C: Agobra

Time: /8:45 ftm

Dated: 38/11/19

Md 51:1

| AANCHAL SHAH<br>ANCHAL MISHRA<br>MAMTA |                     | Signature    | Signature of Student |
|----------------------------------------|---------------------|--------------|----------------------|
| ANCHAL MISHRA<br>MAMTA                 | MADS IN COMM        | J. J.        | or studellit         |
| MAMTA                                  | WINDO CAL SHARI     | (Asher)      | KANKA                |
| MAMTA                                  | ANIL MISHRA         | James        | Jan Jan              |
|                                        | BHAGWAN SINGH       | -            | -                    |
|                                        |                     | Oftenma      | J. Lown              |
| MINI<br>S.                             | SUNDER              | 1            | 3                    |
| PRADEEP KUMAR                          | 200                 | Jack A       | 7                    |
| 9                                      | MANAINO             |              | 1                    |
| SHIVANGI                               | GW.                 | W.           | lyan                 |
|                                        | MIN. SUKENDRA KUMAR | Constitution | る一                   |
| SUBHAM RANA                            | NARESH SINGH RANA   | Shubberg     | Shulphy              |
| TARUN KUMAR                            | JAYCHAND SINGH      | TORON        | 15                   |
| SUKHADEV AMOLA                         | CHIV DOOR STATE     |              | 1                    |