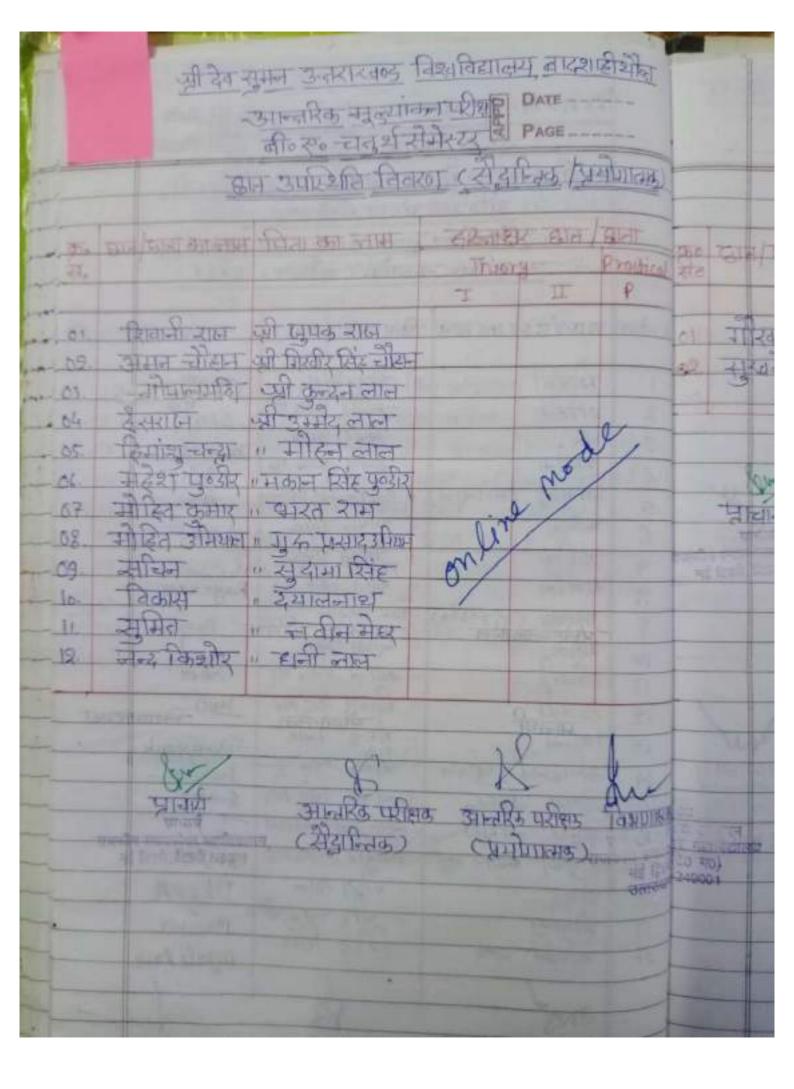

### GOVERNMENT P.G. COLLEGE, NEW TEHRI, T.G. STUDENTS EVALUATION MECHANISM REGULATORY NORMS OF SDS/HNBG UNIVERSITY

FORMATIVE (MID TERM/INTERNAL)

GOALS

EVALUATION

SUMMATIVE (END TERM/EXTERNAL)

•TO CAPTURE STUDENTS PROFICIENCY DURING ENTIRE TERM TRANSPARENTLY