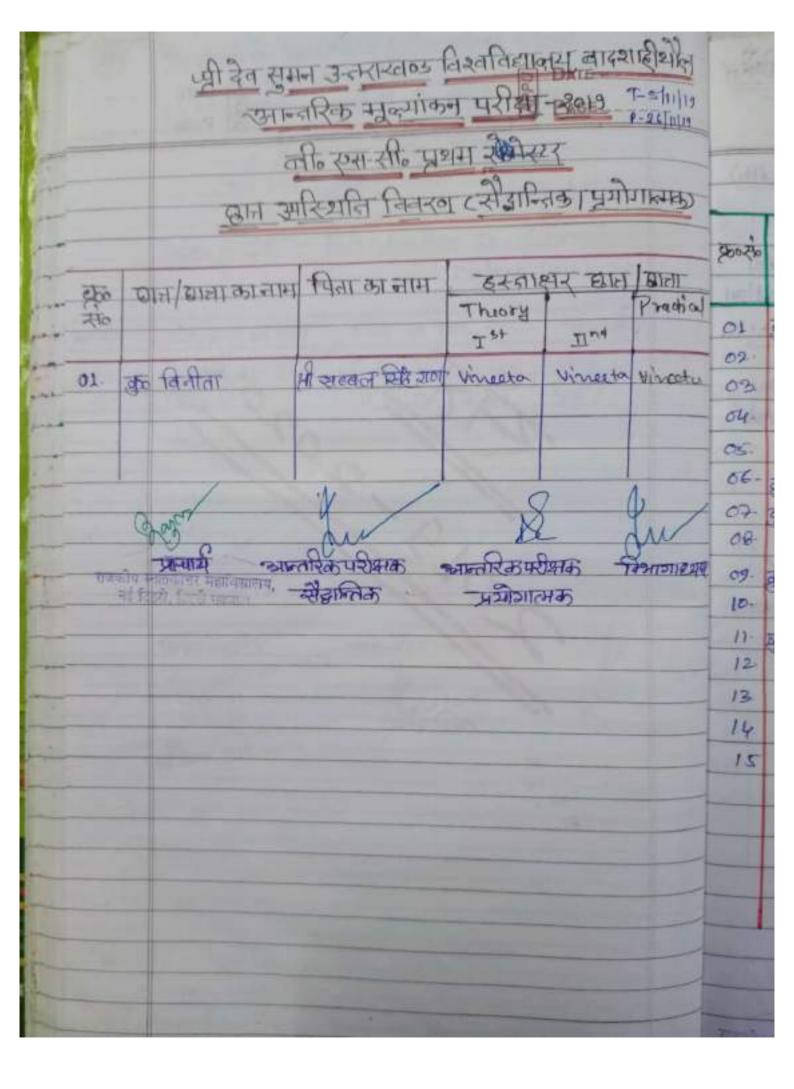

### DEPARTMENT OF MATHEMATICS GOVT. P.G. COLLEGE, NEW TEHRI

E-MAIL: GPGCOLLEGENTT@GMAIL.COM MATHDEPARTMENTOG@GMAIL.COM; FAX NO. 01376234964; MOB. NO. +919412141411

M. Sc. I Semester Internal Examination "2021-22"

Attendance Sheet

Paper: Discrete Structures Date: April 06, 2022 Time: 10:30 AM-to- 12:30 PM

| S. No.            | Name of the<br>Student and Roll<br>Number | Father's Name                 | Paper/ Course          | Signature | Date              |  |
|-------------------|-------------------------------------------|-------------------------------|------------------------|-----------|-------------------|--|
| 1. whichal mistan |                                           | Mr Amilanishaa                | Discrete<br>Structures | Michalaca | April 06,<br>2022 |  |
| 2.                | Pratishing Bhatt                          | Mr. Jagelamba<br>Prasad Broot | Discrete<br>Structures | farous    | April 06,<br>2022 |  |
| 3.                | Ruchin Singh<br>Rawat                     | Mr. Virendra<br>Singh Roweit  | Discrete<br>Structures | Buchin    | April 06,<br>2022 |  |

Venue of the Examination: Mathematics Class Room-Tin Shed

Signature of Invigilator(s)

1.

w

3.

( Judhur