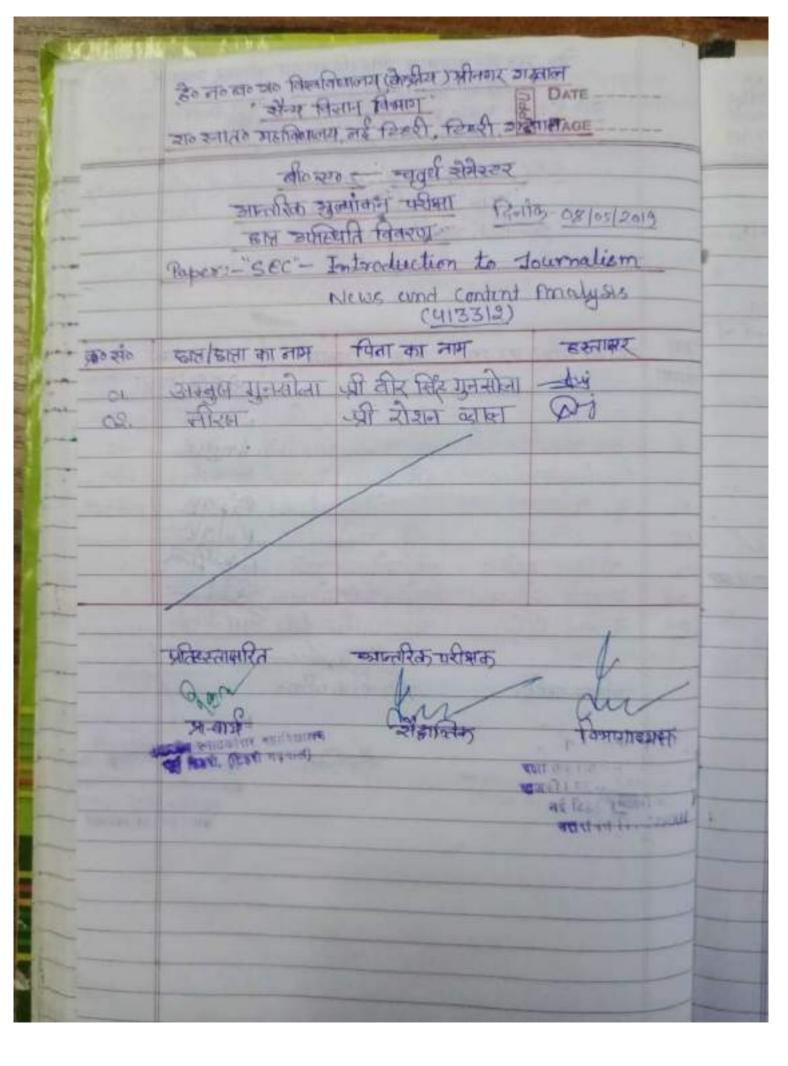

## DEPARTMENT OF MATHEMATICS GOVT. P.G. COLLEGE, NEW TEHRI

M. Sc. III Semester Internal Examination "2021-22"

Attendance Sheet

Date: April 06, 2022 Time: 10:30 AM-to- 12:30 PM Paper: Topology

| Signature Date                                   | Shivenedy April 06, | 4pril 06,                  | Anantika April 06, | Shiroams      |
|--------------------------------------------------|---------------------|----------------------------|--------------------|---------------|
| Paper/ Course<br>XI                              | Topology            | Topology                   | Topology           | Topology      |
| Father's Name                                    | R.P. Tiwari         | Mr. Bhazway Kingh Topology | R·S Negi           | MY. B.S. Rawd |
| S. No. Name of the<br>Student and Roll<br>Number | 1. Shumolu Twari    | 2. Suman Singh             | 3. Avartika        | 4. Shivanie   |
| S. No.                                           | i                   | 7                          | mi mi              | 4.            |

Venue of the Examination: Mathematics Department-Class Room

Signature of Invigilator(s)

1.

2. 2/ M. 10 1/2 .

y Kandarak