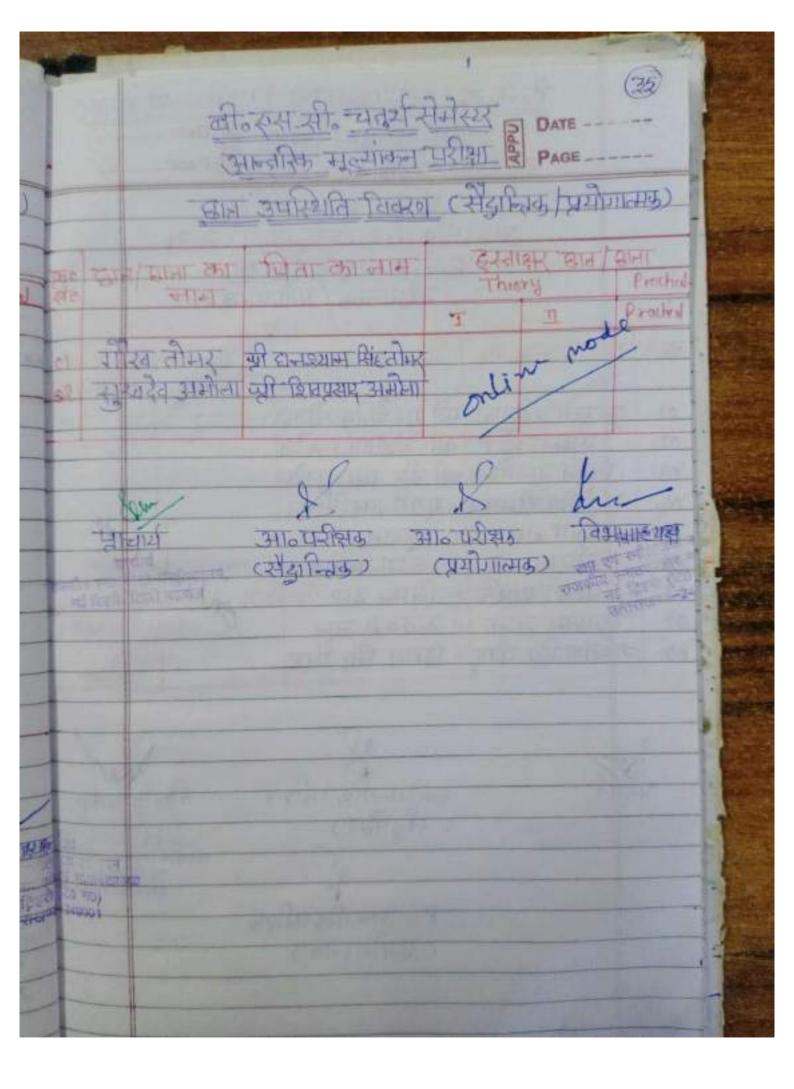

### Attendance Sheet

B.SC. III-SEMESTER, MATHEMATICS, I-SESSIONAL INTERNAL EXAMINATIONS: 2019-20

Papers: 1. Defferential Operations

C: Agobra

Time: /8:45 ftm

Dated: 38/11/19

Md 51:1

| AANCHAL SHAH<br>ANCHAL MISHRA<br>MAMTA |                     | Signature    | Signature of Student |
|----------------------------------------|---------------------|--------------|----------------------|
| ANCHAL MISHRA<br>MAMTA                 | MADS IN COMM        | J. J.        | or studellit         |
| MAMTA                                  | WINDO CAL SHARI     | (Asher)      | KANKA                |
| MAMTA                                  | ANIL MISHRA         | James        | Jan Jan              |
|                                        | BHAGWAN SINGH       | -            | -                    |
|                                        |                     | Oftenma      | J. Lown              |
| MINI<br>S.                             | SUNDER              | 1            | 3                    |
| PRADEEP KUMAR                          | 200                 | Jack A       | 7                    |
| 9                                      | MANAINO             |              | 1                    |
| SHIVANGI                               | GW.                 | W.           | lyan                 |
|                                        | MIN. SUKENDRA KUMAR | Constitution | る一                   |
| SUBHAM RANA                            | NARESH SINGH RANA   | Shubberg     | Shulphy              |
| TARUN KUMAR                            | JAYCHAND SINGH      | TORON        | 15                   |
| SUKHADEV AMOLA                         | CHIV DOOR STATE     |              | 1                    |