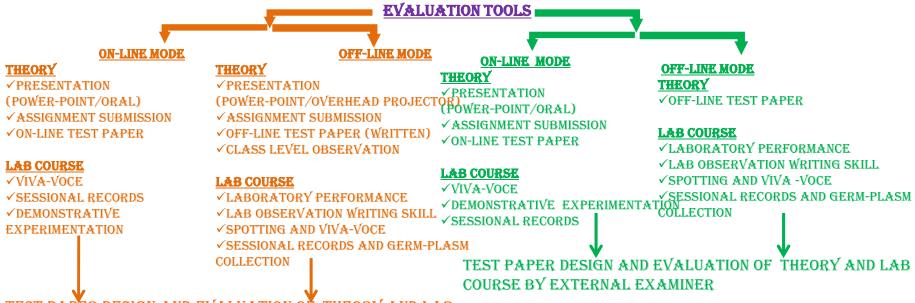

### GOVERNMENT P.G. COLLEGE, NEW TEHRI, T.G. STUDENTS EVALUATION MECHANISM REGULATORY NORMS OF SDS/HNBG UNIVERSITY

FORMATIVE (MID TERM/INTERNAL)

GOALS

EVALUATION

SUMMATIVE (END TERM/EXTERNAL)

•TO CAPTURE STUDENTS PROFICIENCY DURING ENTIRE TERM TRANSPARENTLY

- •TO IDENTIFY THE WEAKNESS AND STRENGTH OF E STUDENT
- •TO IMPROVE TEACHING-LEARNING PROCESS
- •INTERVENTION. INNOVATION AND IMPLEMENTATION IF REQUIRED
- •TO PREPARE STUDENTS FOR SUMMATIVE EVALUATION

TEST PAPER DESIGN AND EVALUATION OF THEORY AND LAB COURSE BY SUBJECT TEACHER (INTERNAL EXAMINER)

MARKS ASSIGNED TO THE STUDENTS SUBMITTED ONLINE IN PRESCRIBED FORMAT OF THE CONCERNED UNIVERSITY BY EXTERNAL/INTERNAL EXAMINER ITSELF USING SECRET INDIVIDUAL PASSWORD PROVIDED BY EXAMINATION CONTROLLER DISTRIBUTION OF MARKS

HNBG UNIVERSITY: FORMATIVE EVALUATION (30MARKS THEORY AND 30MARKS LAB COURSE)

SUMMATIVE EVALUATION: (70MARKS THEORY AND 70MARKS LAB COURSE)

SDS UNIVERSITY: FORMATIVE EVALUATION (20MARKS THEORY AND 20MARKS LAB COURSE)

SUMMATIVE EVALUATION: SOMARKS THEORY AND SOMARKS LAB COURSE)

IN CASE OF ANY DISPUTE REGARDING EVALUATION THE MATTER SETTLE DOWN AS PER UNIVERSITY GUIDELINES IN THIS HIERARCHY (THE CONCERNED DEPARTMENT-PRINCIPAL-COLLEGE LEVEL GRIEVANCE CELL AND FINALLY THE UNIVERSITY AUTHORITIES).