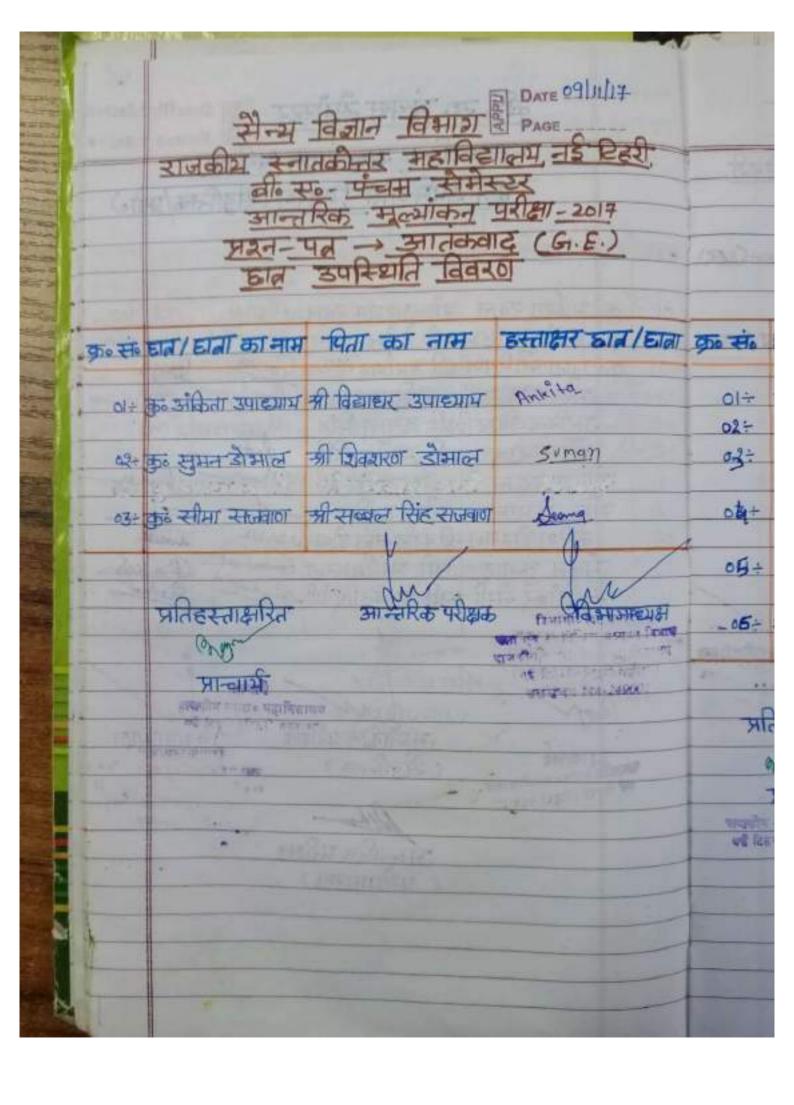

|

| ONLY F                                                                             | OR OFFICIAL USE                                                                        |
|------------------------------------------------------------------------------------|----------------------------------------------------------------------------------------|
| DR: ANITA TOMAR Department of Mathematics, GOVT. P.G. COLLEGE DAKPATTHAR, DEHRADUN | DR. DINESH CHANDRA PANDEY Department of Mathematics, Govt. PG College, New Tehri, T.G. |

























### बी॰ रु॰ चतुर्घ सेगीस्टर

|      |                                           | arie                                                                                                 | कु निर्वे राज्य                                                                                                                                                                               | 0                                  | AGE