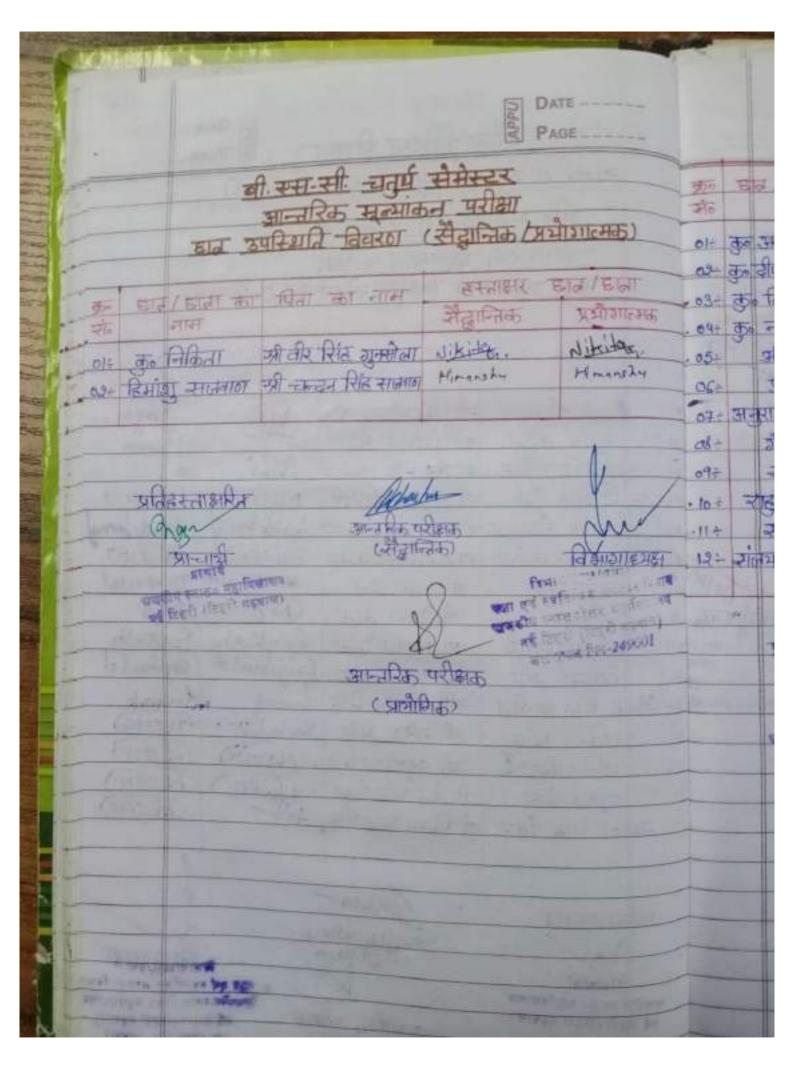

|

| ONLY F                                                                             | OR OFFICIAL USE                                                                        |
|------------------------------------------------------------------------------------|----------------------------------------------------------------------------------------|
| DR: ANITA TOMAR Department of Mathematics, GOVT. P.G. COLLEGE DAKPATTHAR, DEHRADUN | DR. DINESH CHANDRA PANDEY Department of Mathematics, Govt. PG College, New Tehri, T.G. |

























### बी॰ रु॰ चतुर्घ सेगीस्टर

|      |                                           | arie                                                                                                 | कु निर्वे राज्य                                                                                                                                                                               | 0                                  | AGE