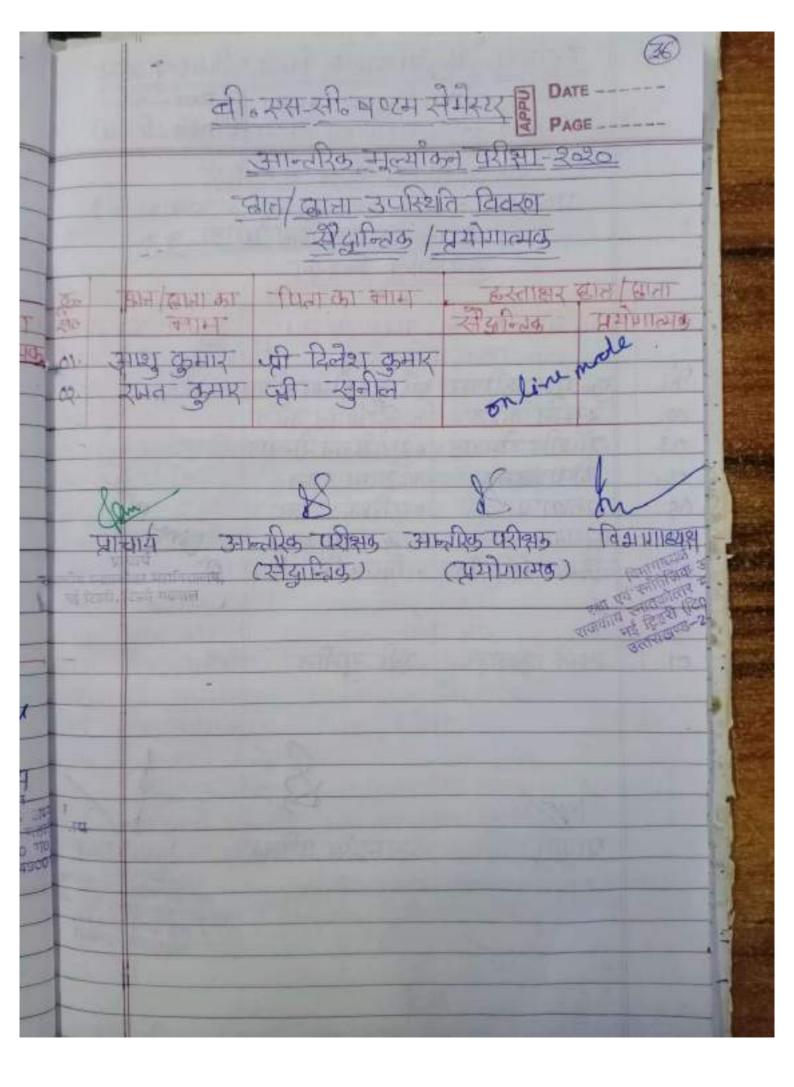

### Attendance Sheet

B.SC. III-SEMESTER, MATHEMATICS, I-SESSIONAL INTERNAL EXAMINATIONS: 2019-20

Papers: 1. Defferential Operations

C: Agobra

Time: /8:45 ftm

Dated: 38/11/19

Md 51:1

| AANCHAL SHAH<br>ANCHAL MISHRA<br>MAMTA |                     | Signature    | Signature of Student |
|----------------------------------------|---------------------|--------------|----------------------|
| ANCHAL MISHRA<br>MAMTA                 | MADS IN COMM        | J. J.        | or studellit         |
| MAMTA                                  | WINDO CAL SHARI     | (Asher)      | KANKA                |
| MAMTA                                  | ANIL MISHRA         | James        | Jan Jan              |
|                                        | BHAGWAN SINGH       | -            | -                    |
|                                        |                     | Oftenma      | J. Lown              |
| MINI<br>S.                             | SUNDER              | 1            | 3                    |
| PRADEEP KUMAR                          | 200                 | Jack A       | 7                    |
| 9                                      | MANAINO             |              | 1                    |
| SHIVANGI                               | GW.                 | W.           | lyan                 |
|                                        | MIN. SUKENDRA KUMAR | Constitution | る一                   |
| SUBHAM RANA                            | NARESH SINGH RANA   | Shubberg     | Shulphy              |
| TARUN KUMAR                            | JAYCHAND SINGH      | TORON        | 15                   |
| SUKHADEV AMOLA                         | CHIV DOOR STATE     |              | 1                    |