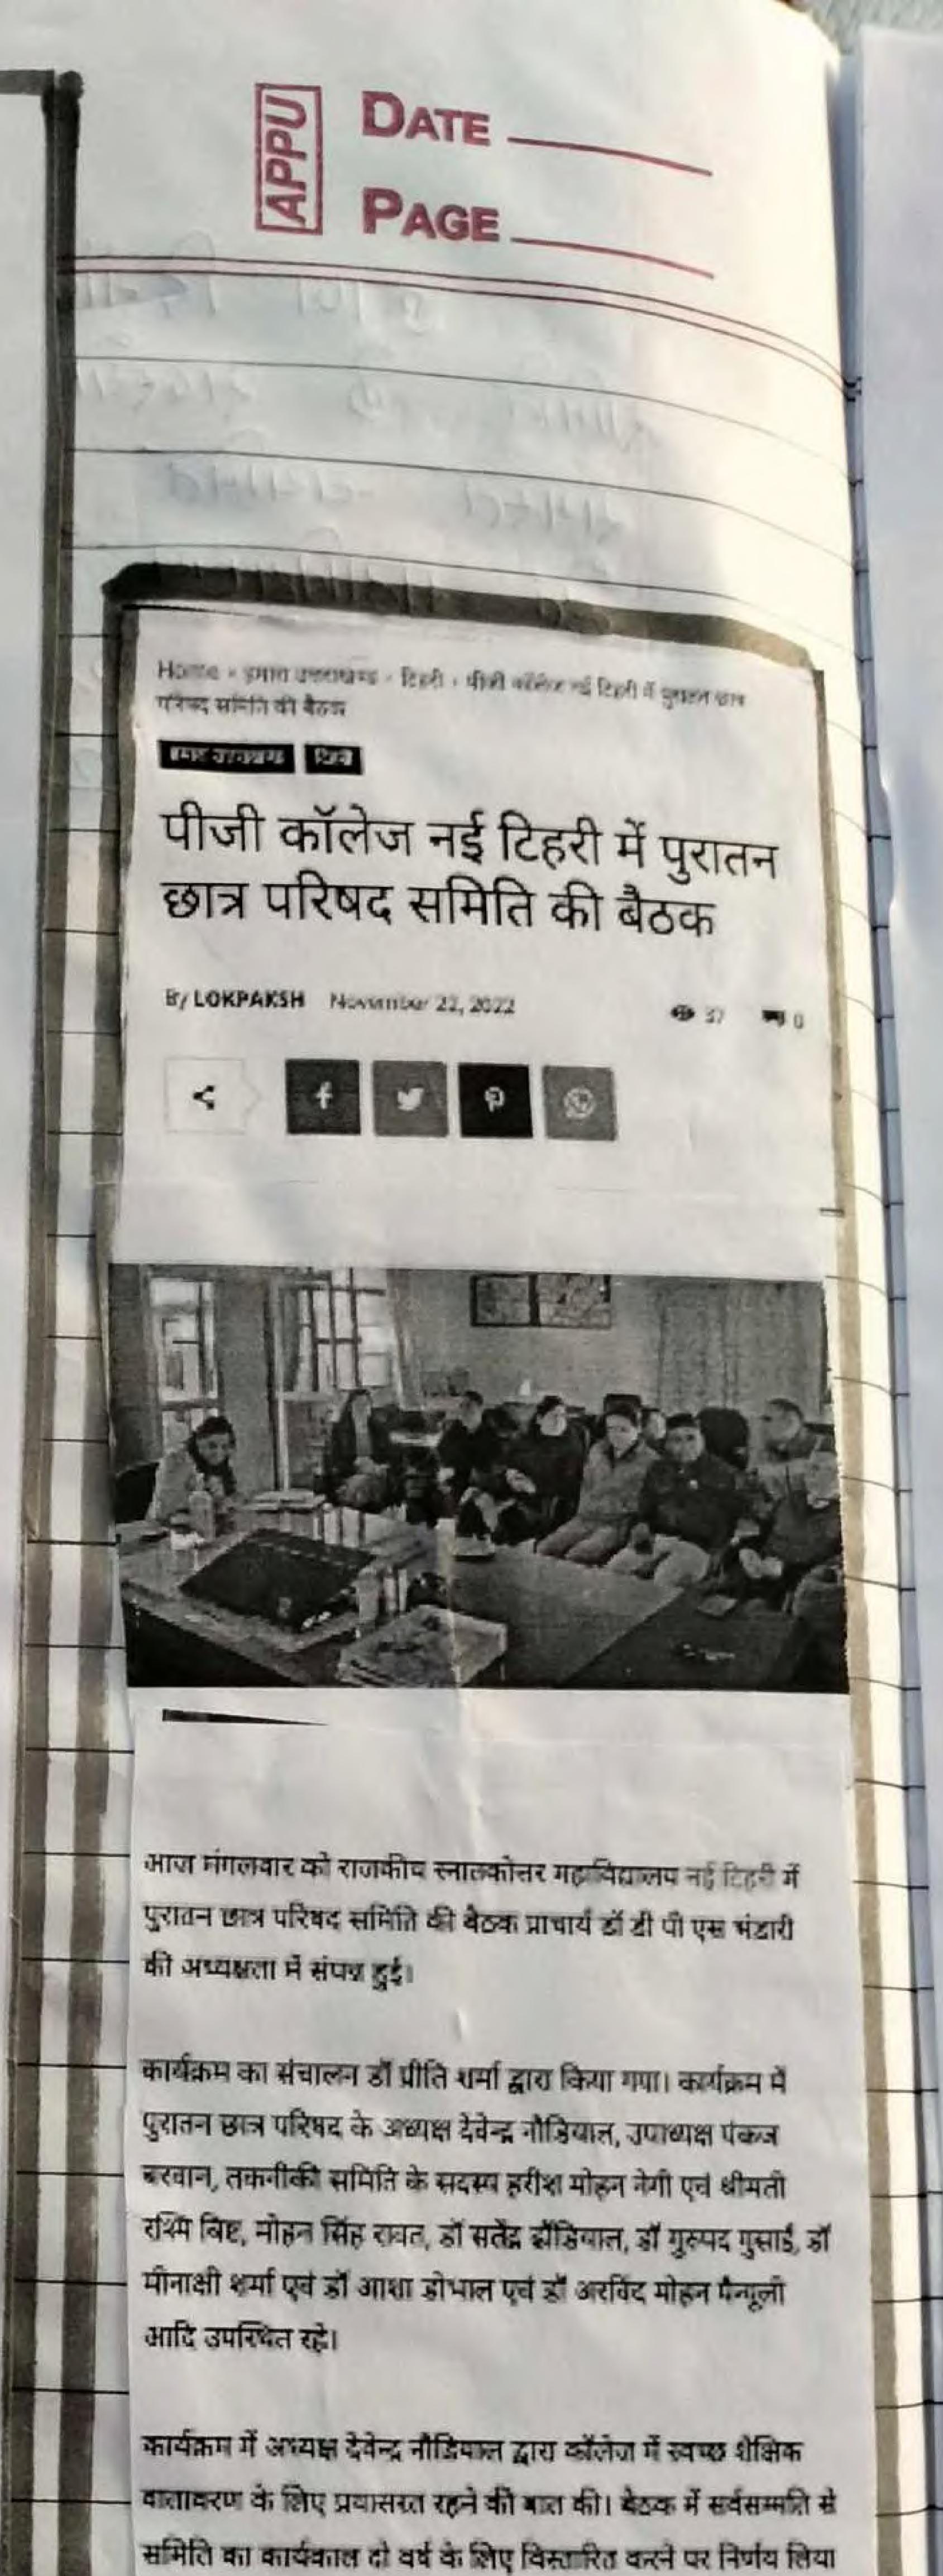

## प्राचार्य डॉ डीपीएस भंडारी की अध्यक्षता में संपन्न हुई पुरातन छात्र परिषद समिति की बैठक

GE, I

IME

2.45-

देवभूमि खबर © November 22, 2022

Spread the love

नई टिहरी। राजकीय स्नातकोत्तर महाविद्यालय नई टिहरी में पुरातन छात्र परिषद समिति की बैठक प्राचार्य डॉ डी पी एस भंडारी की अध्यक्षता में संपन्न हुई।

कार्यक्रम का संचालन डॉ प्रीति शर्मा द्वारा किया गया। कार्यक्रम में पुरातन छात्र परिषद के अध्यक्ष श्री देवेन्द्र नौडियाल, उपाध्यक्ष पंकज बरवान, तकनीकी समिति के सदस्य श्री हरीश मोहन नेगी एवं श्रीमती रश्मि बिष्ट, मोहन सिंह रावत,डॉ सतेंद्र ढौंडियाल, डॉ गुरुपद गुसाईं. डॉ मीनाक्षी शर्मा एवं डॉ आशा डोभाल एवं डॉ अरविंद मोहन पैन्यूली आदि उपस्थित रहे।

कार्यक्रम में अध्यक्ष श्री देवेन्द्र नौडियाल द्वारा कॉलेज में स्वच्छ शैक्षिक वातावरण के लिए प्रयासरत रहने की बात की। बैठक में सर्वसम्मित से समिति का कार्यकाल दो वर्ष के लिए विस्तारित करने पर निर्णय लिया गया। आगामी वर्ष में पुरातन छात्र समिति के द्वारा बृहद सम्मेलन किए जाने पर भी

गया। आगामी वर्ष में पुरातन छात्र समिति के द्वारा वृहद सम्मेलन किए

जाने पर भी सहमति बनी।