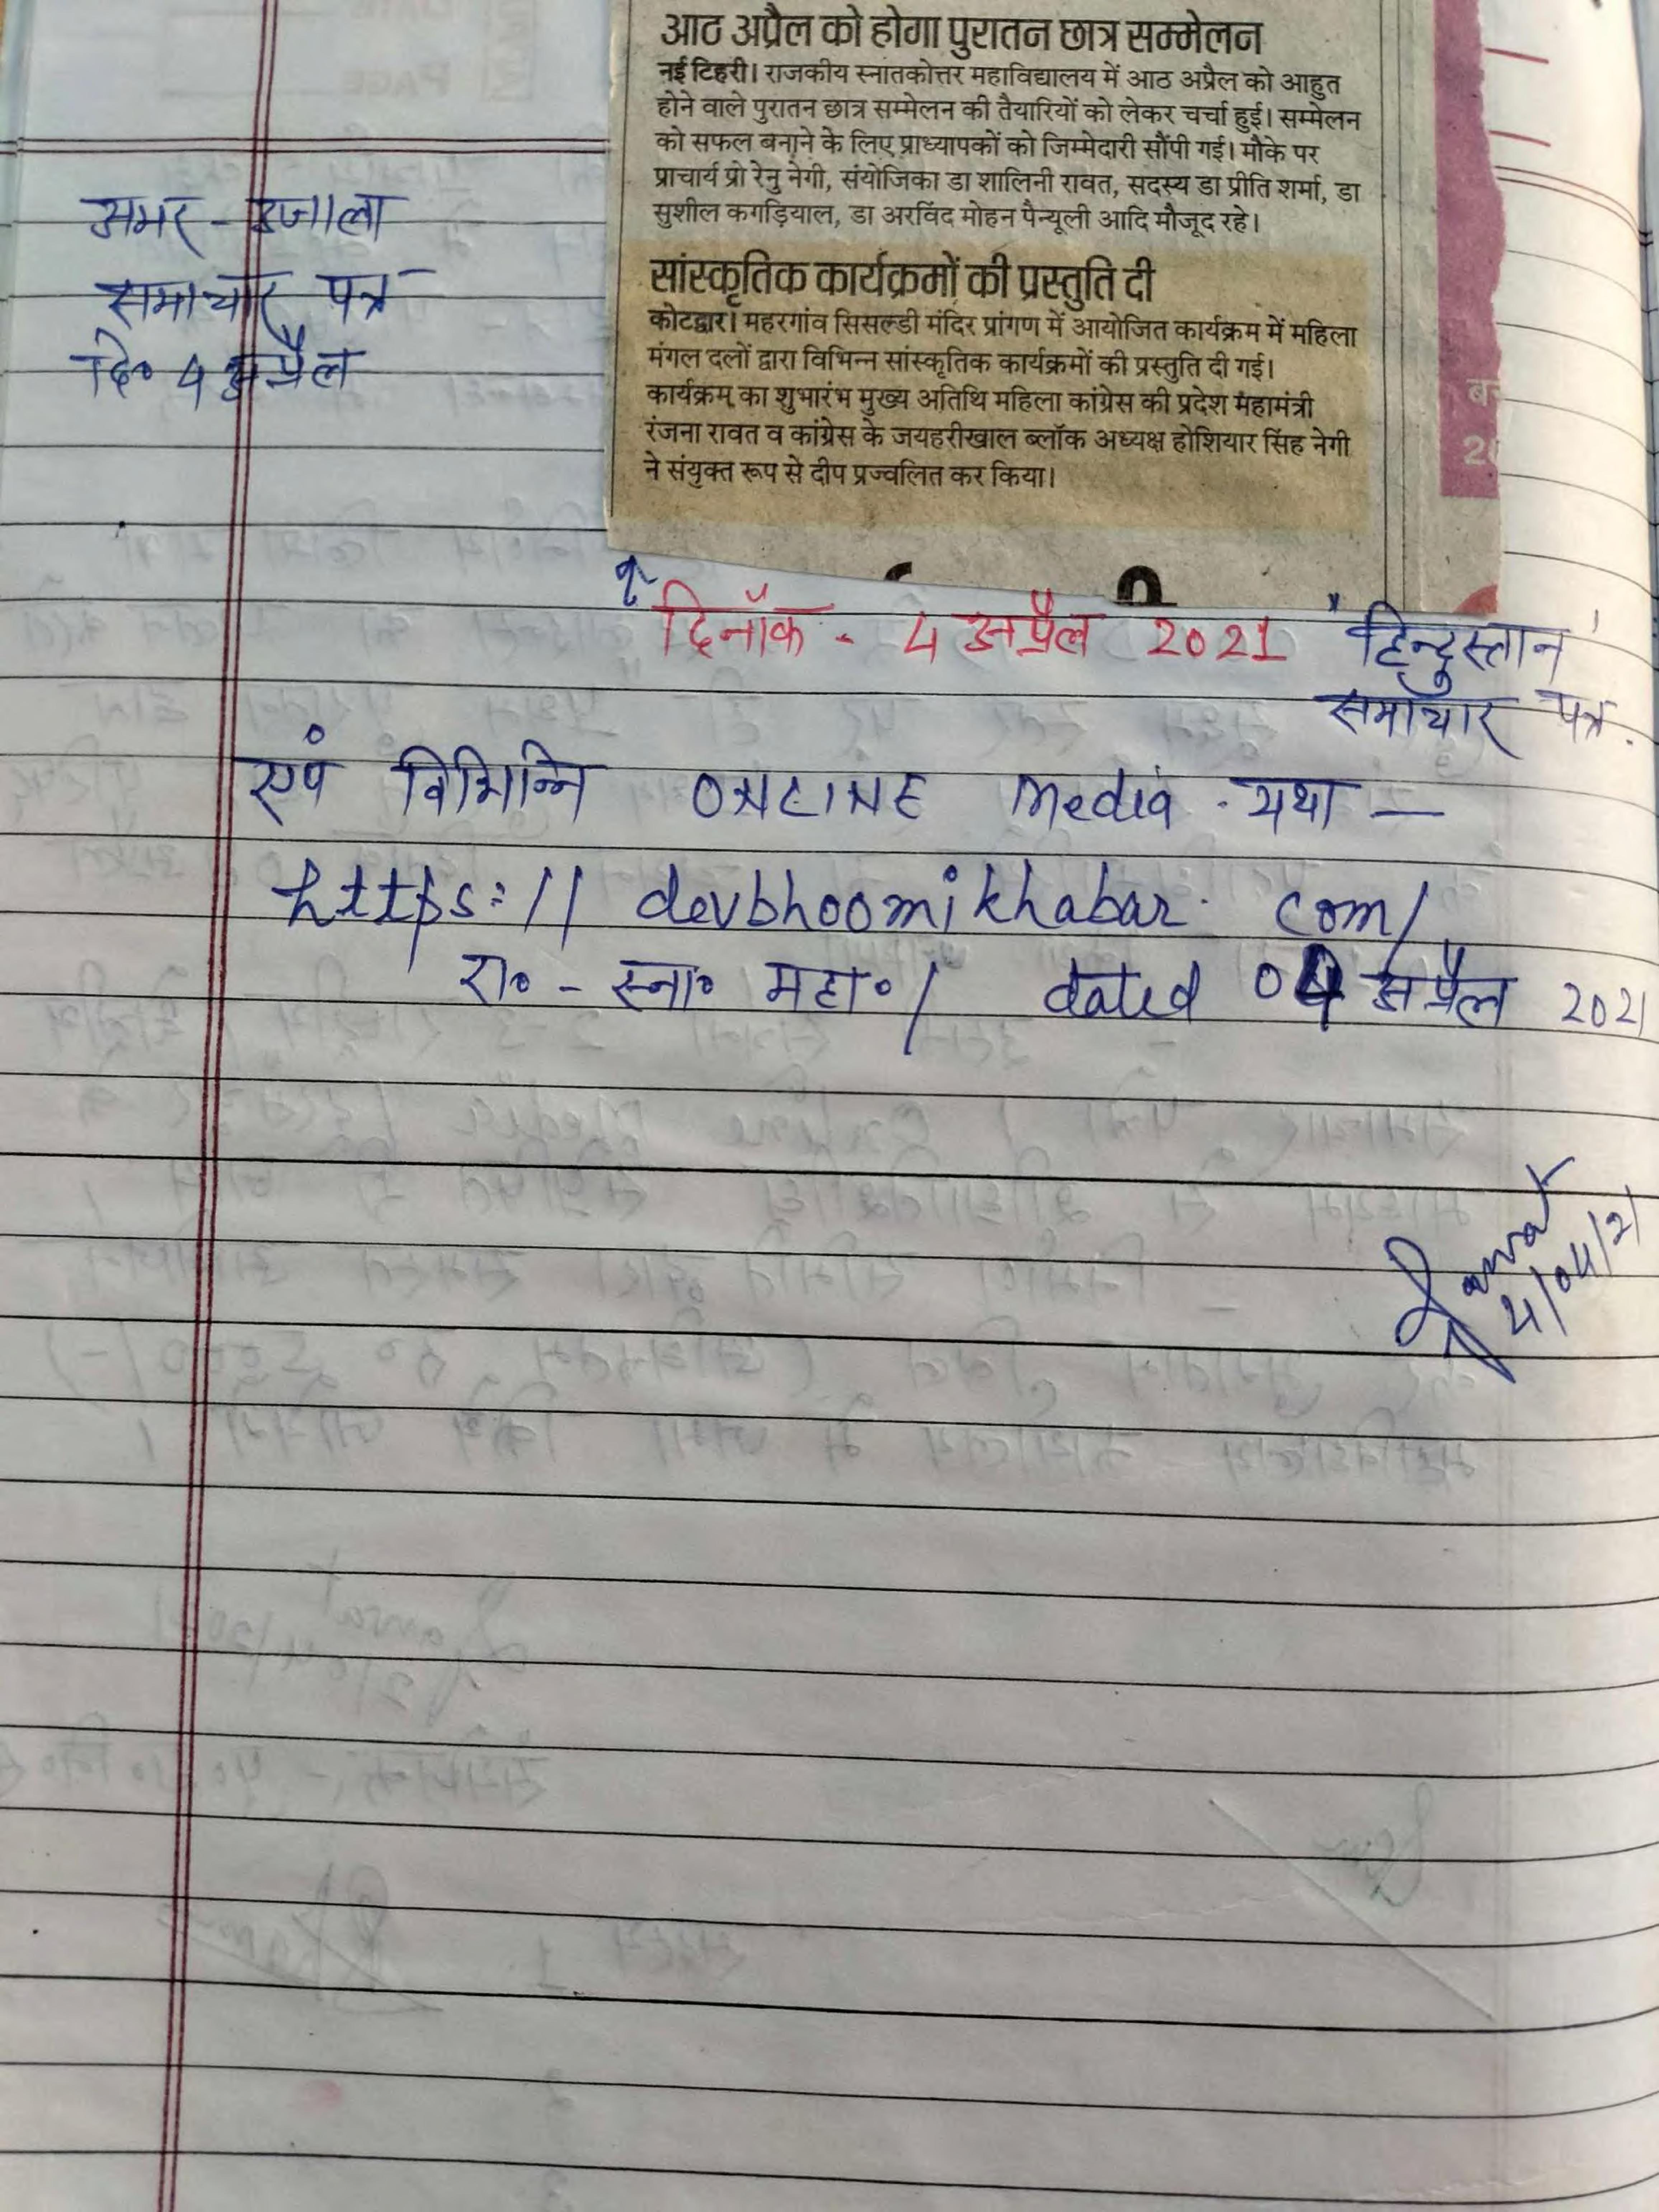

राजकीय स्नातकोत्तर महाविद्यालय, नई टिहरी दिनांक 08 अप्रैल, आयोजित कक्ष संख्या— 04 में प्रातः 11:30 बजे से "प्रथम पुरातन छात्र सम्मेलन" कर रहा है जिसमें इच्छुक प्राध्यापक सादर आमंत्रित है। इसी क्रम समस्त विभाग प्राथिति के 2021

इसी क्रम समस्त विभाग प्रभारियों से निवेदन है कि वे स्नातकोत्तर हेतु सेमेस्टर के छात्र / छात्राओं को उपरोक्त समयानुसार सम्मेलन में प्रतिभाग करने हेतु

प्राचाये

राजकीय स्नातकोत्तर महाचिद्यालय नई हिं। (टिहरी गढ़वाल) उत्तराखाळ पुरातन छात्र समोलन/
छात्रसंघ निमार्ण समिति