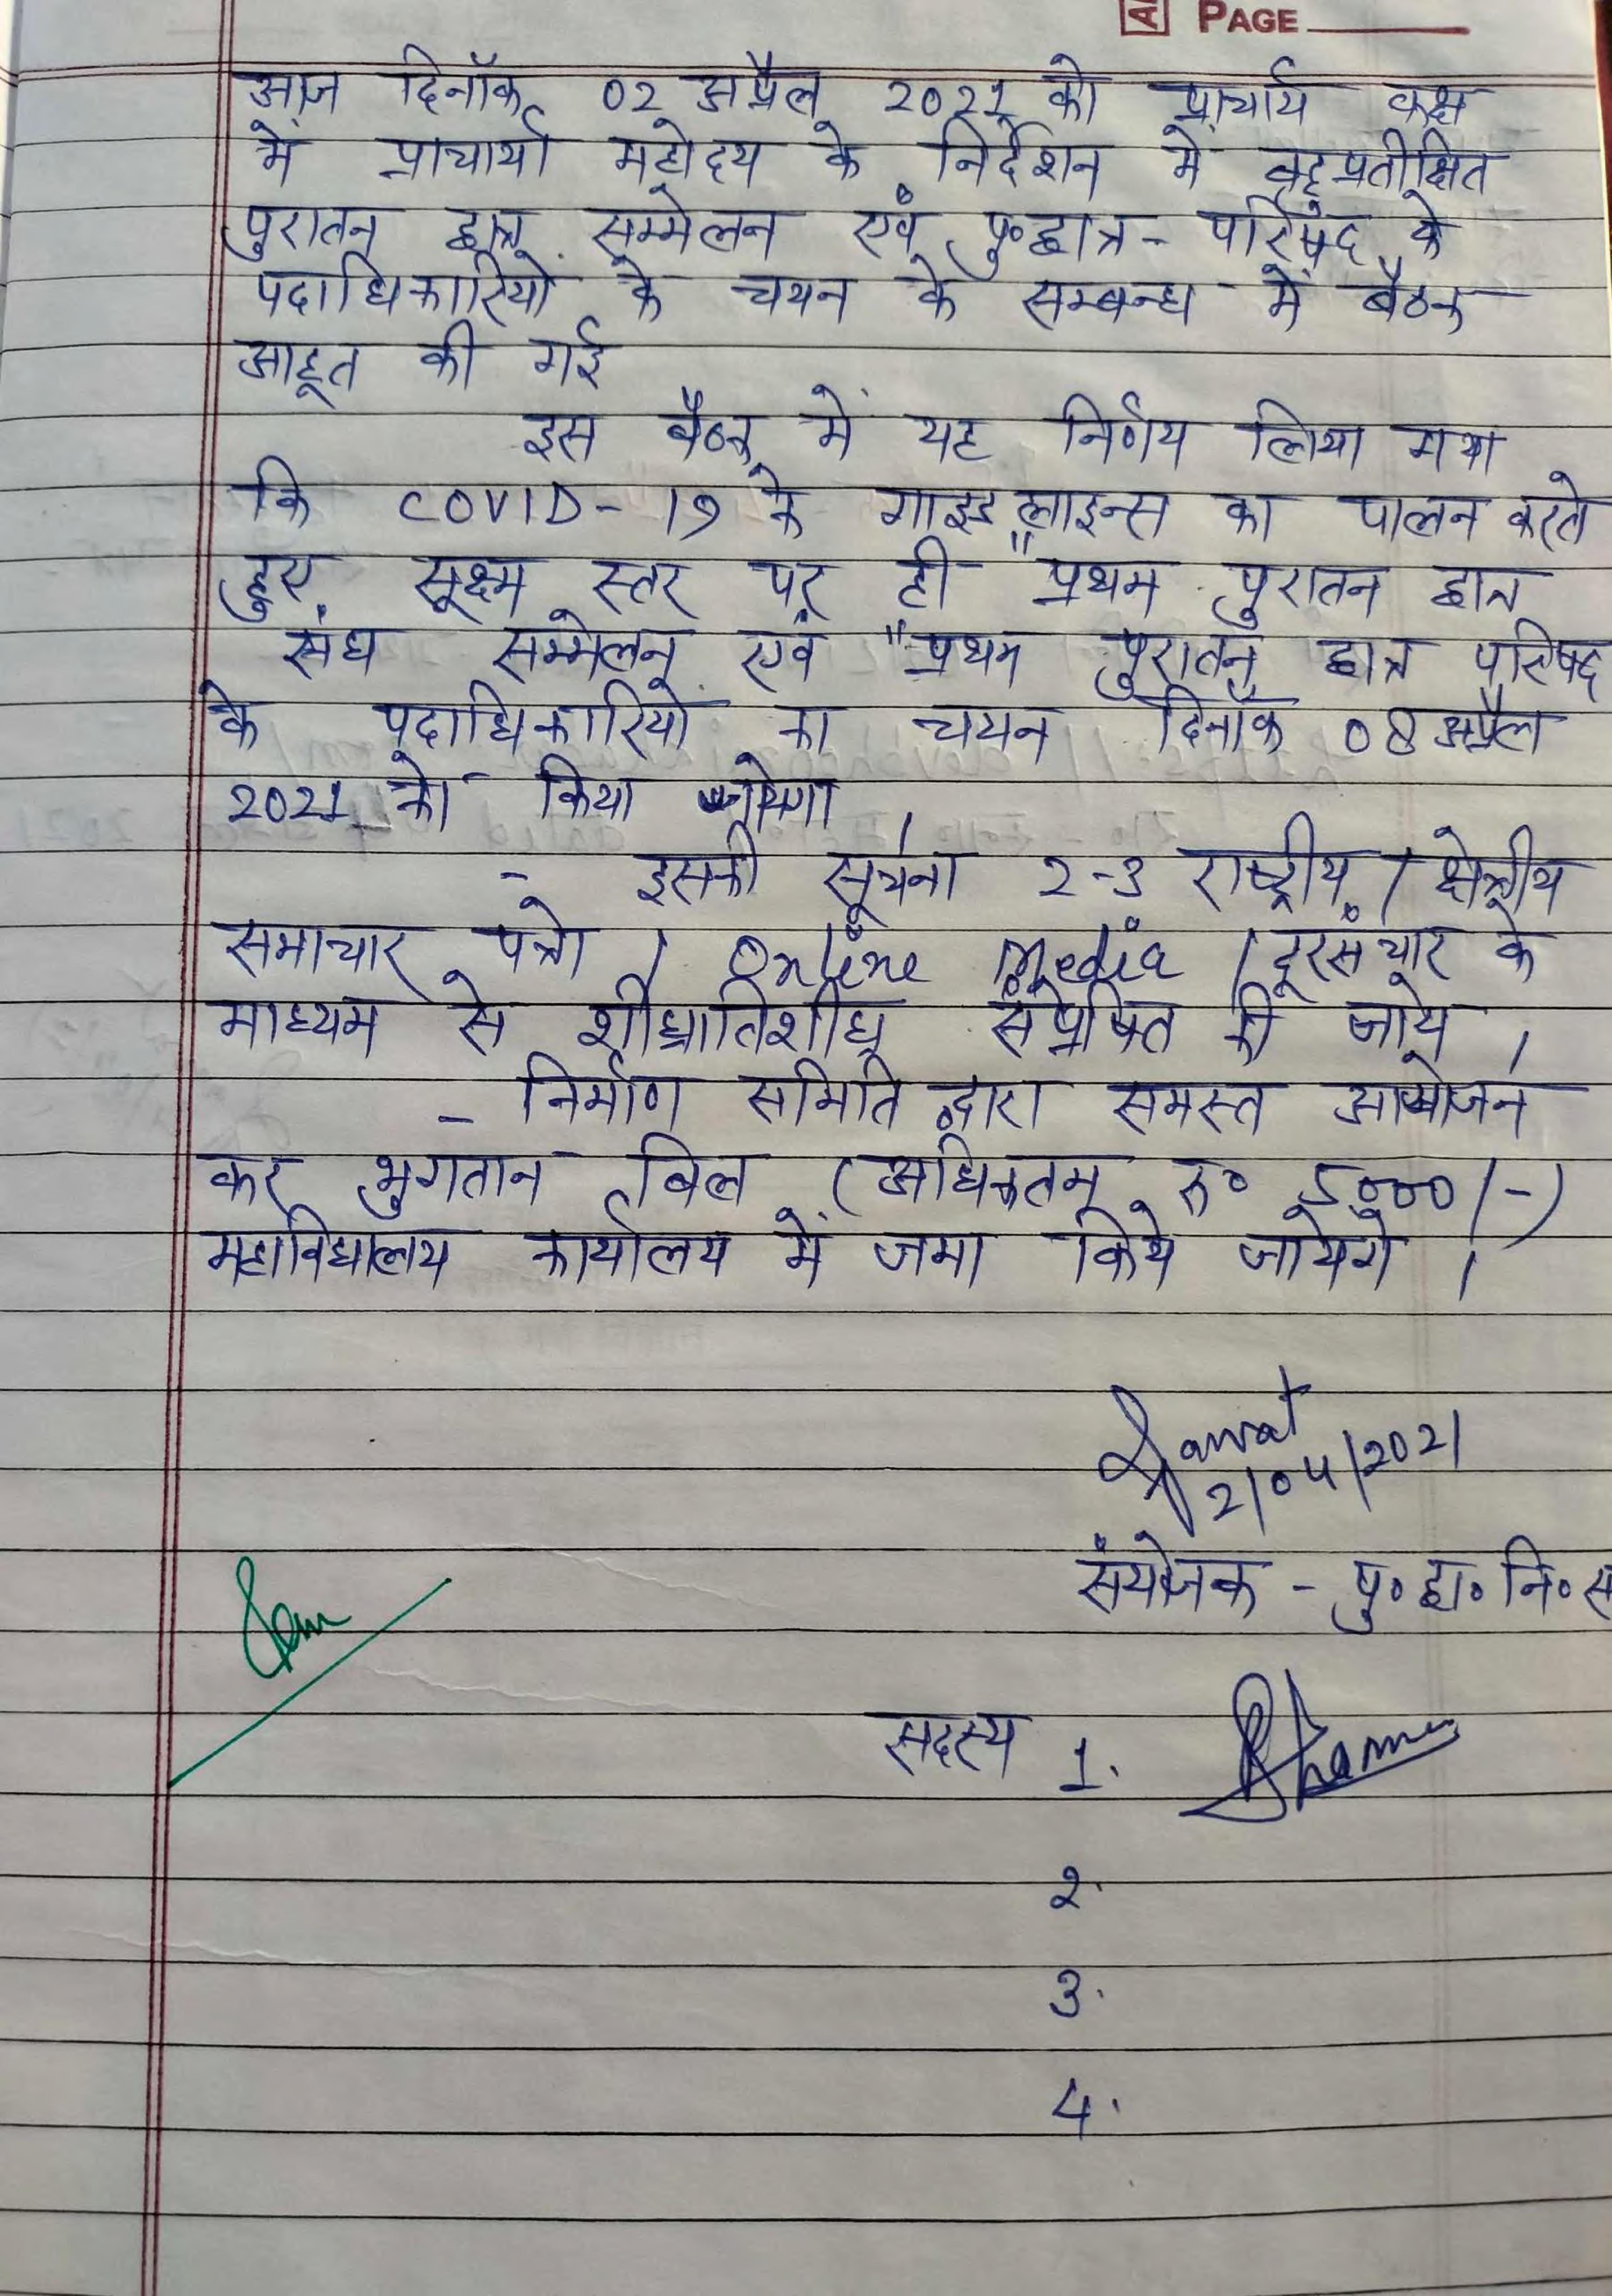

राजकीय स्नातकोत्तर महाविद्यालय, नई टिहरी दिनांक 08 अप्रैल, आयोजित कक्ष संख्या— 04 में प्रातः 11:30 बजे से "प्रथम पुरातन छात्र सम्मेलन" कर रहा है जिसमें इच्छुक प्राध्यापक सादर आमंत्रित है। इसी क्रम समस्त विभाग प्राथिति के 2021

इसी क्रम समस्त विभाग प्रभारियों से निवेदन है कि वे स्नातकोत्तर हेतु सेमेस्टर के छात्र / छात्राओं को उपरोक्त समयानुसार सम्मेलन में प्रतिभाग करने हेतु

प्राचाये

राजकीय स्नातकोत्तर महाचिद्यालय नई हिं। (टिहरी गढ़वाल) उत्तराखाळ पुरातन छात्र समोलन/
छात्रसंघ निमार्ण समिति