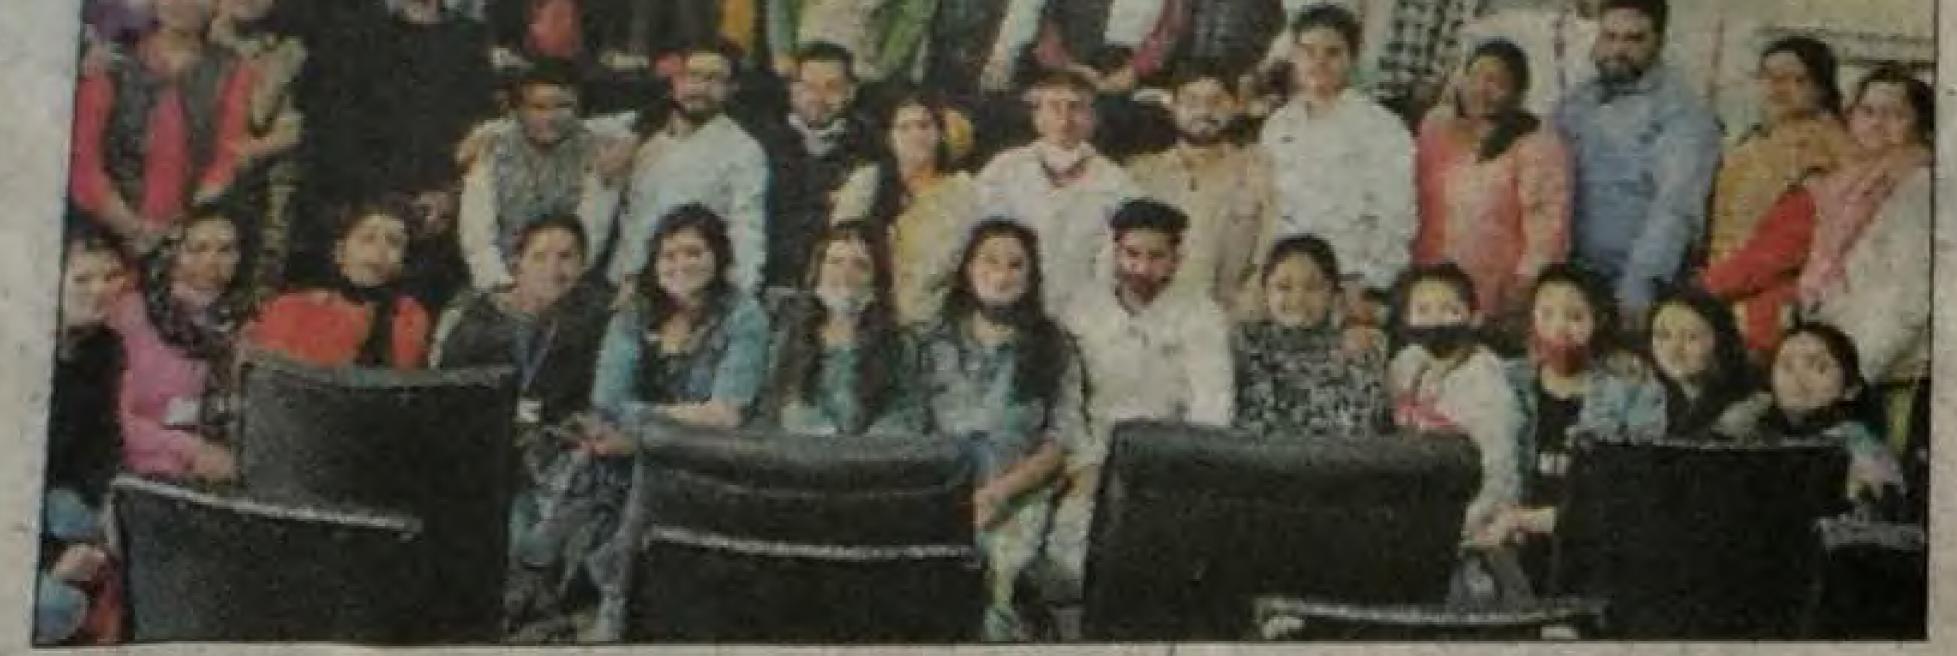

पीजी ग्वॉलेज में पुरातन छात्र सम्मेलन में मौजूद पूर्व छात्र-छात्राएं।

# पूर्वा छात्रों ने घटती छात्र सख्या पर जताइ चिता

संवाद न्यूज एजेंसी

नई टिहरी। राजकीय महाविद्यालय नई टिहरी में आयोजित पुरातन छात्र ने अपने अनुभव साझा किए। इस अध्यक्ष, पंकज बरवाण

प्रो. रेनु नेगी ने शुभारंभ किया। सलाहकार नामित किया। इस मौके उन्होंने कहा कि नई टिहरी पर डा. अरुणा पी सूत्राधर, डा. महाविद्यालय प्रदेश के उन डीपीएस भंडारी, डा. कविता काला, महाविद्यालयों में शामिल है, जहां पर डा. अरविंद मोहन पैन्यूली, डा. 19 विषयों में पीजी कराई जाती है। सुशील कगड़ियल, डा. कुलदीप यहां से निकले छात्र आज राजनीति, रावत हा, पीनि सर्जा, डा. भारती एसएससी, सेना, डा. भारती जयसवाल, डा. निशांत भट्ट आदि क्षेत्रों में कार्य कर रहे हैं। कार्यक्रम उपस्थित रहे।