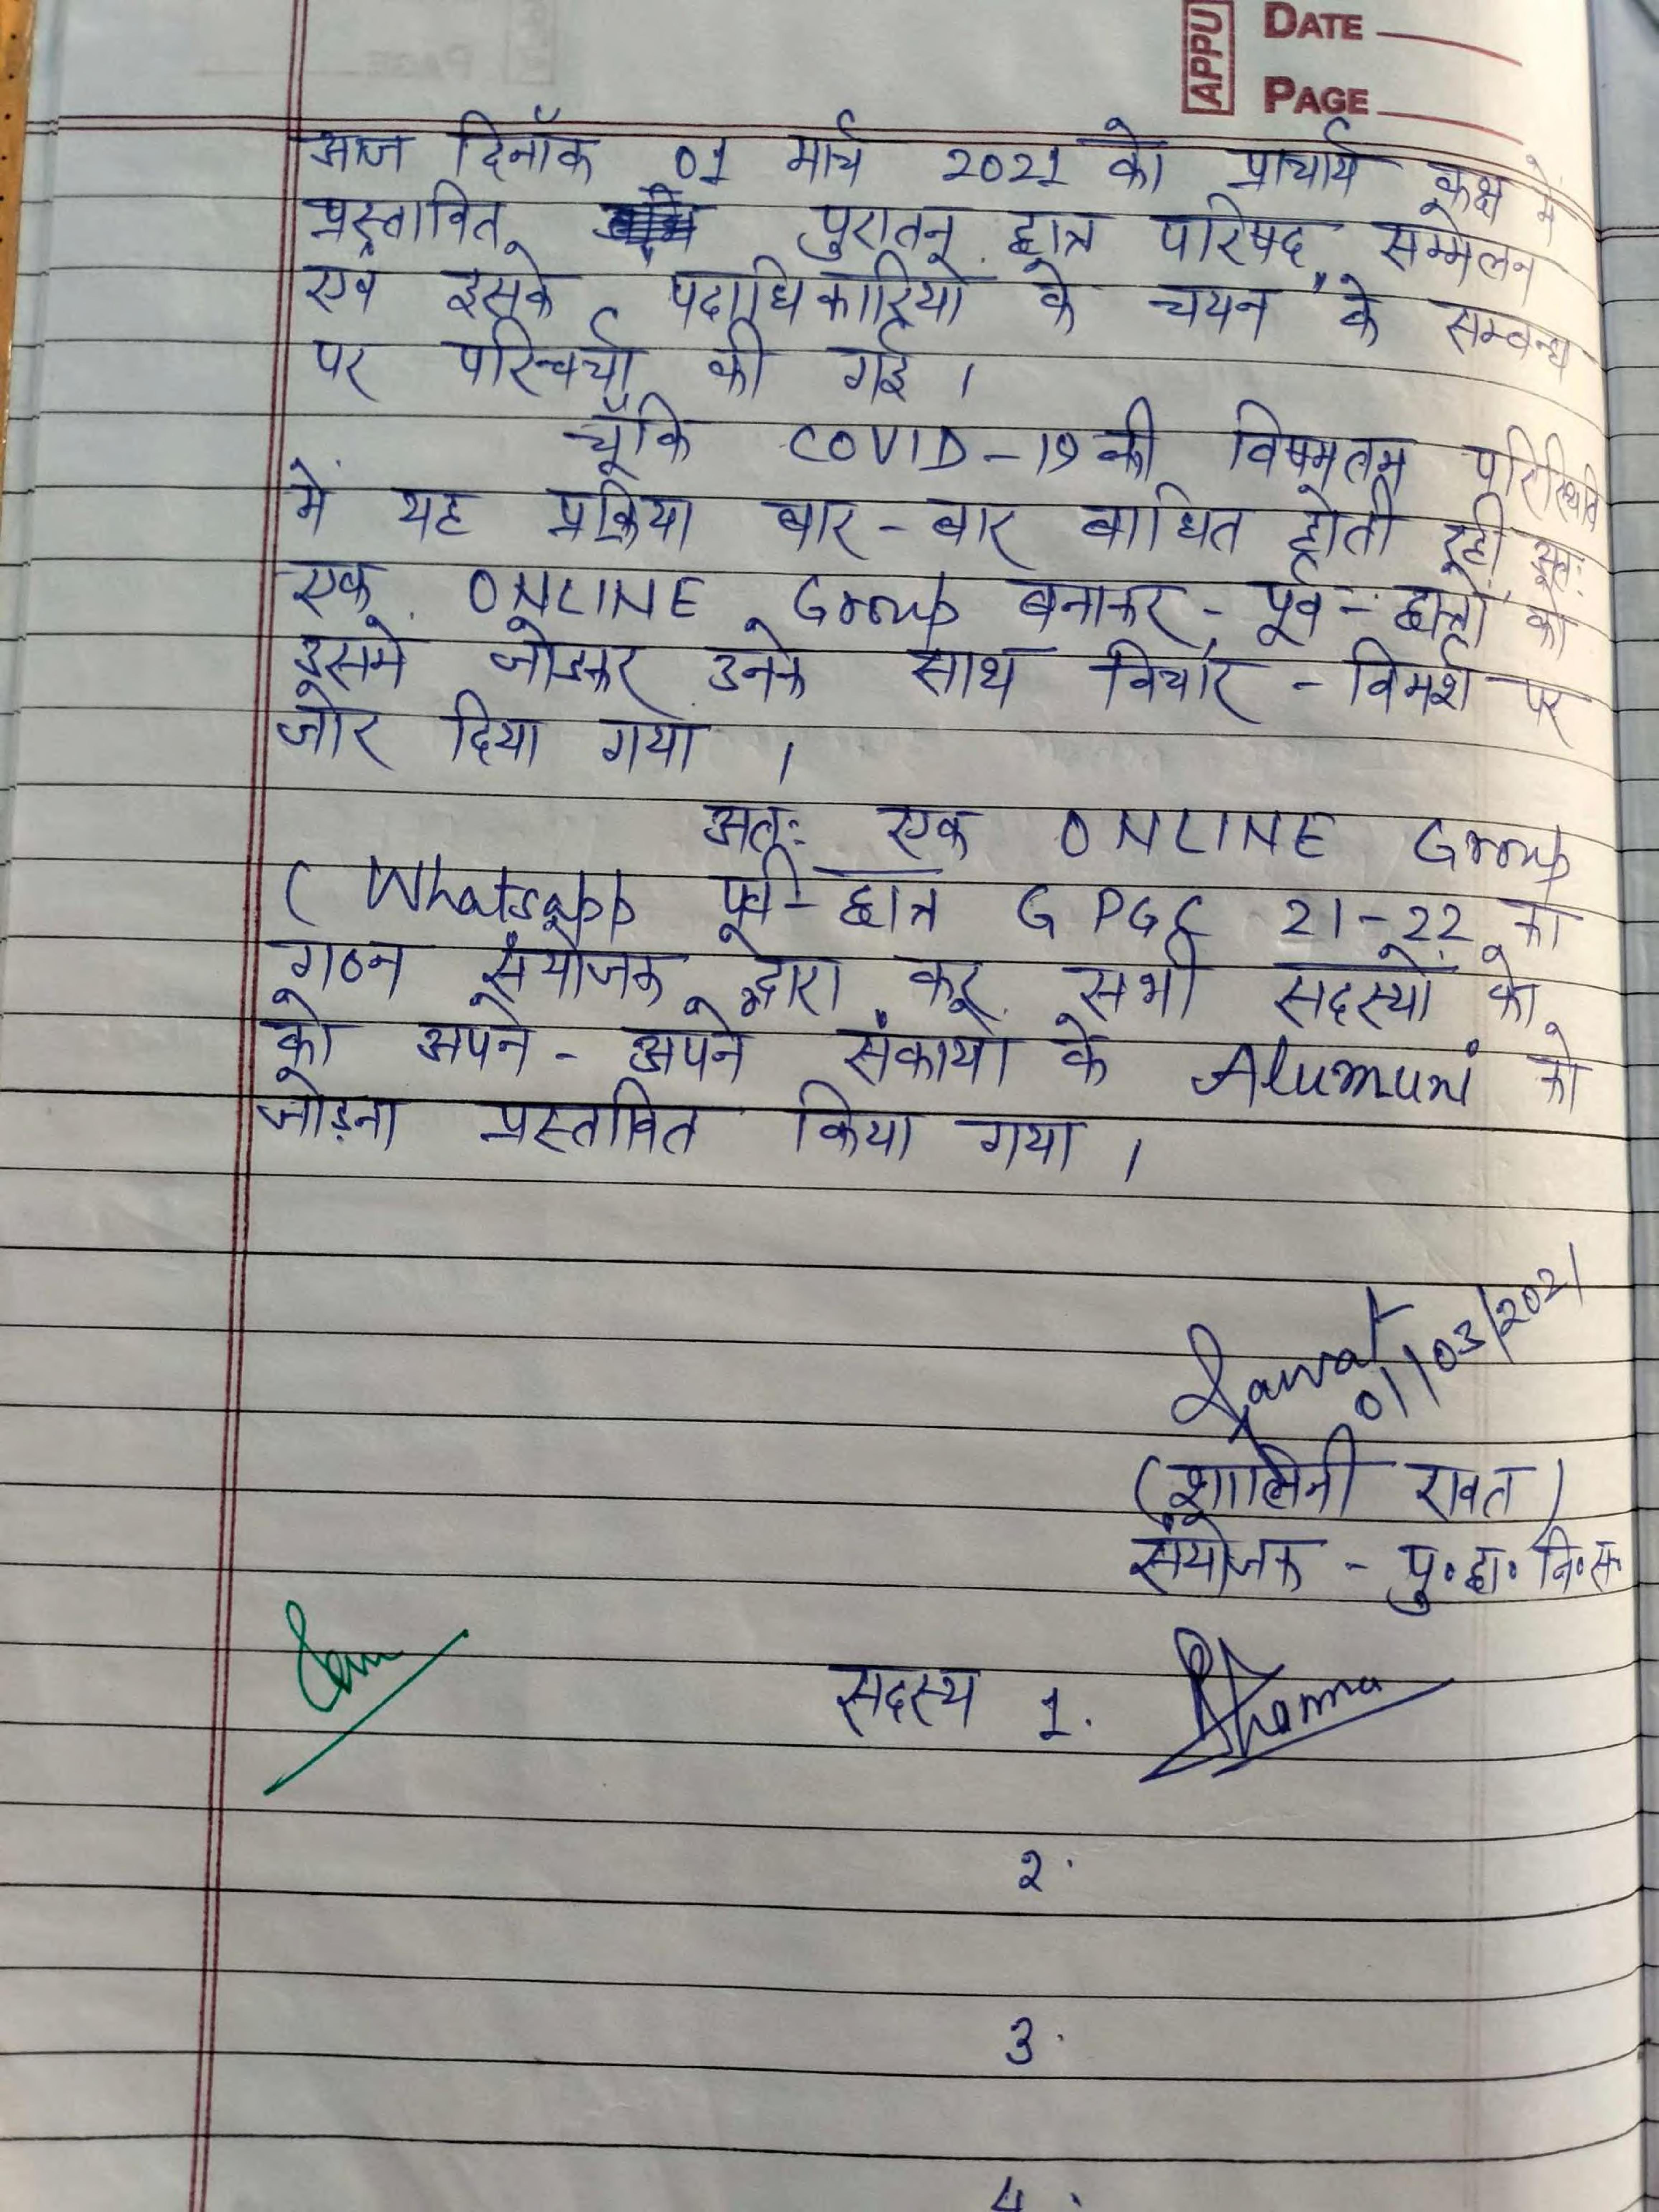

राजकीय स्नातकोत्तर महाविद्यालय, नई टिहरी दिनांक 08 अप्रैल, आयोजित कक्ष संख्या— 04 में प्रातः 11:30 बजे से "प्रथम पुरातन छात्र सम्मेलन" कर रहा है जिसमें इच्छुक प्राध्यापक सादर आमंत्रित है। इसी क्रम समस्त विभाग प्राथिति के 2021

इसी क्रम समस्त विभाग प्रभारियों से निवेदन है कि वे स्नातकोत्तर हेतु सेमेस्टर के छात्र / छात्राओं को उपरोक्त समयानुसार सम्मेलन में प्रतिभाग करने हेतु

प्राचाये

राजकीय स्नातकोत्तर महाचिद्यालय नई हिं। (टिहरी गढ़वाल) उत्तराखाळ पुरातन छात्र समोलन/
छात्रसंघ निमार्ण समिति