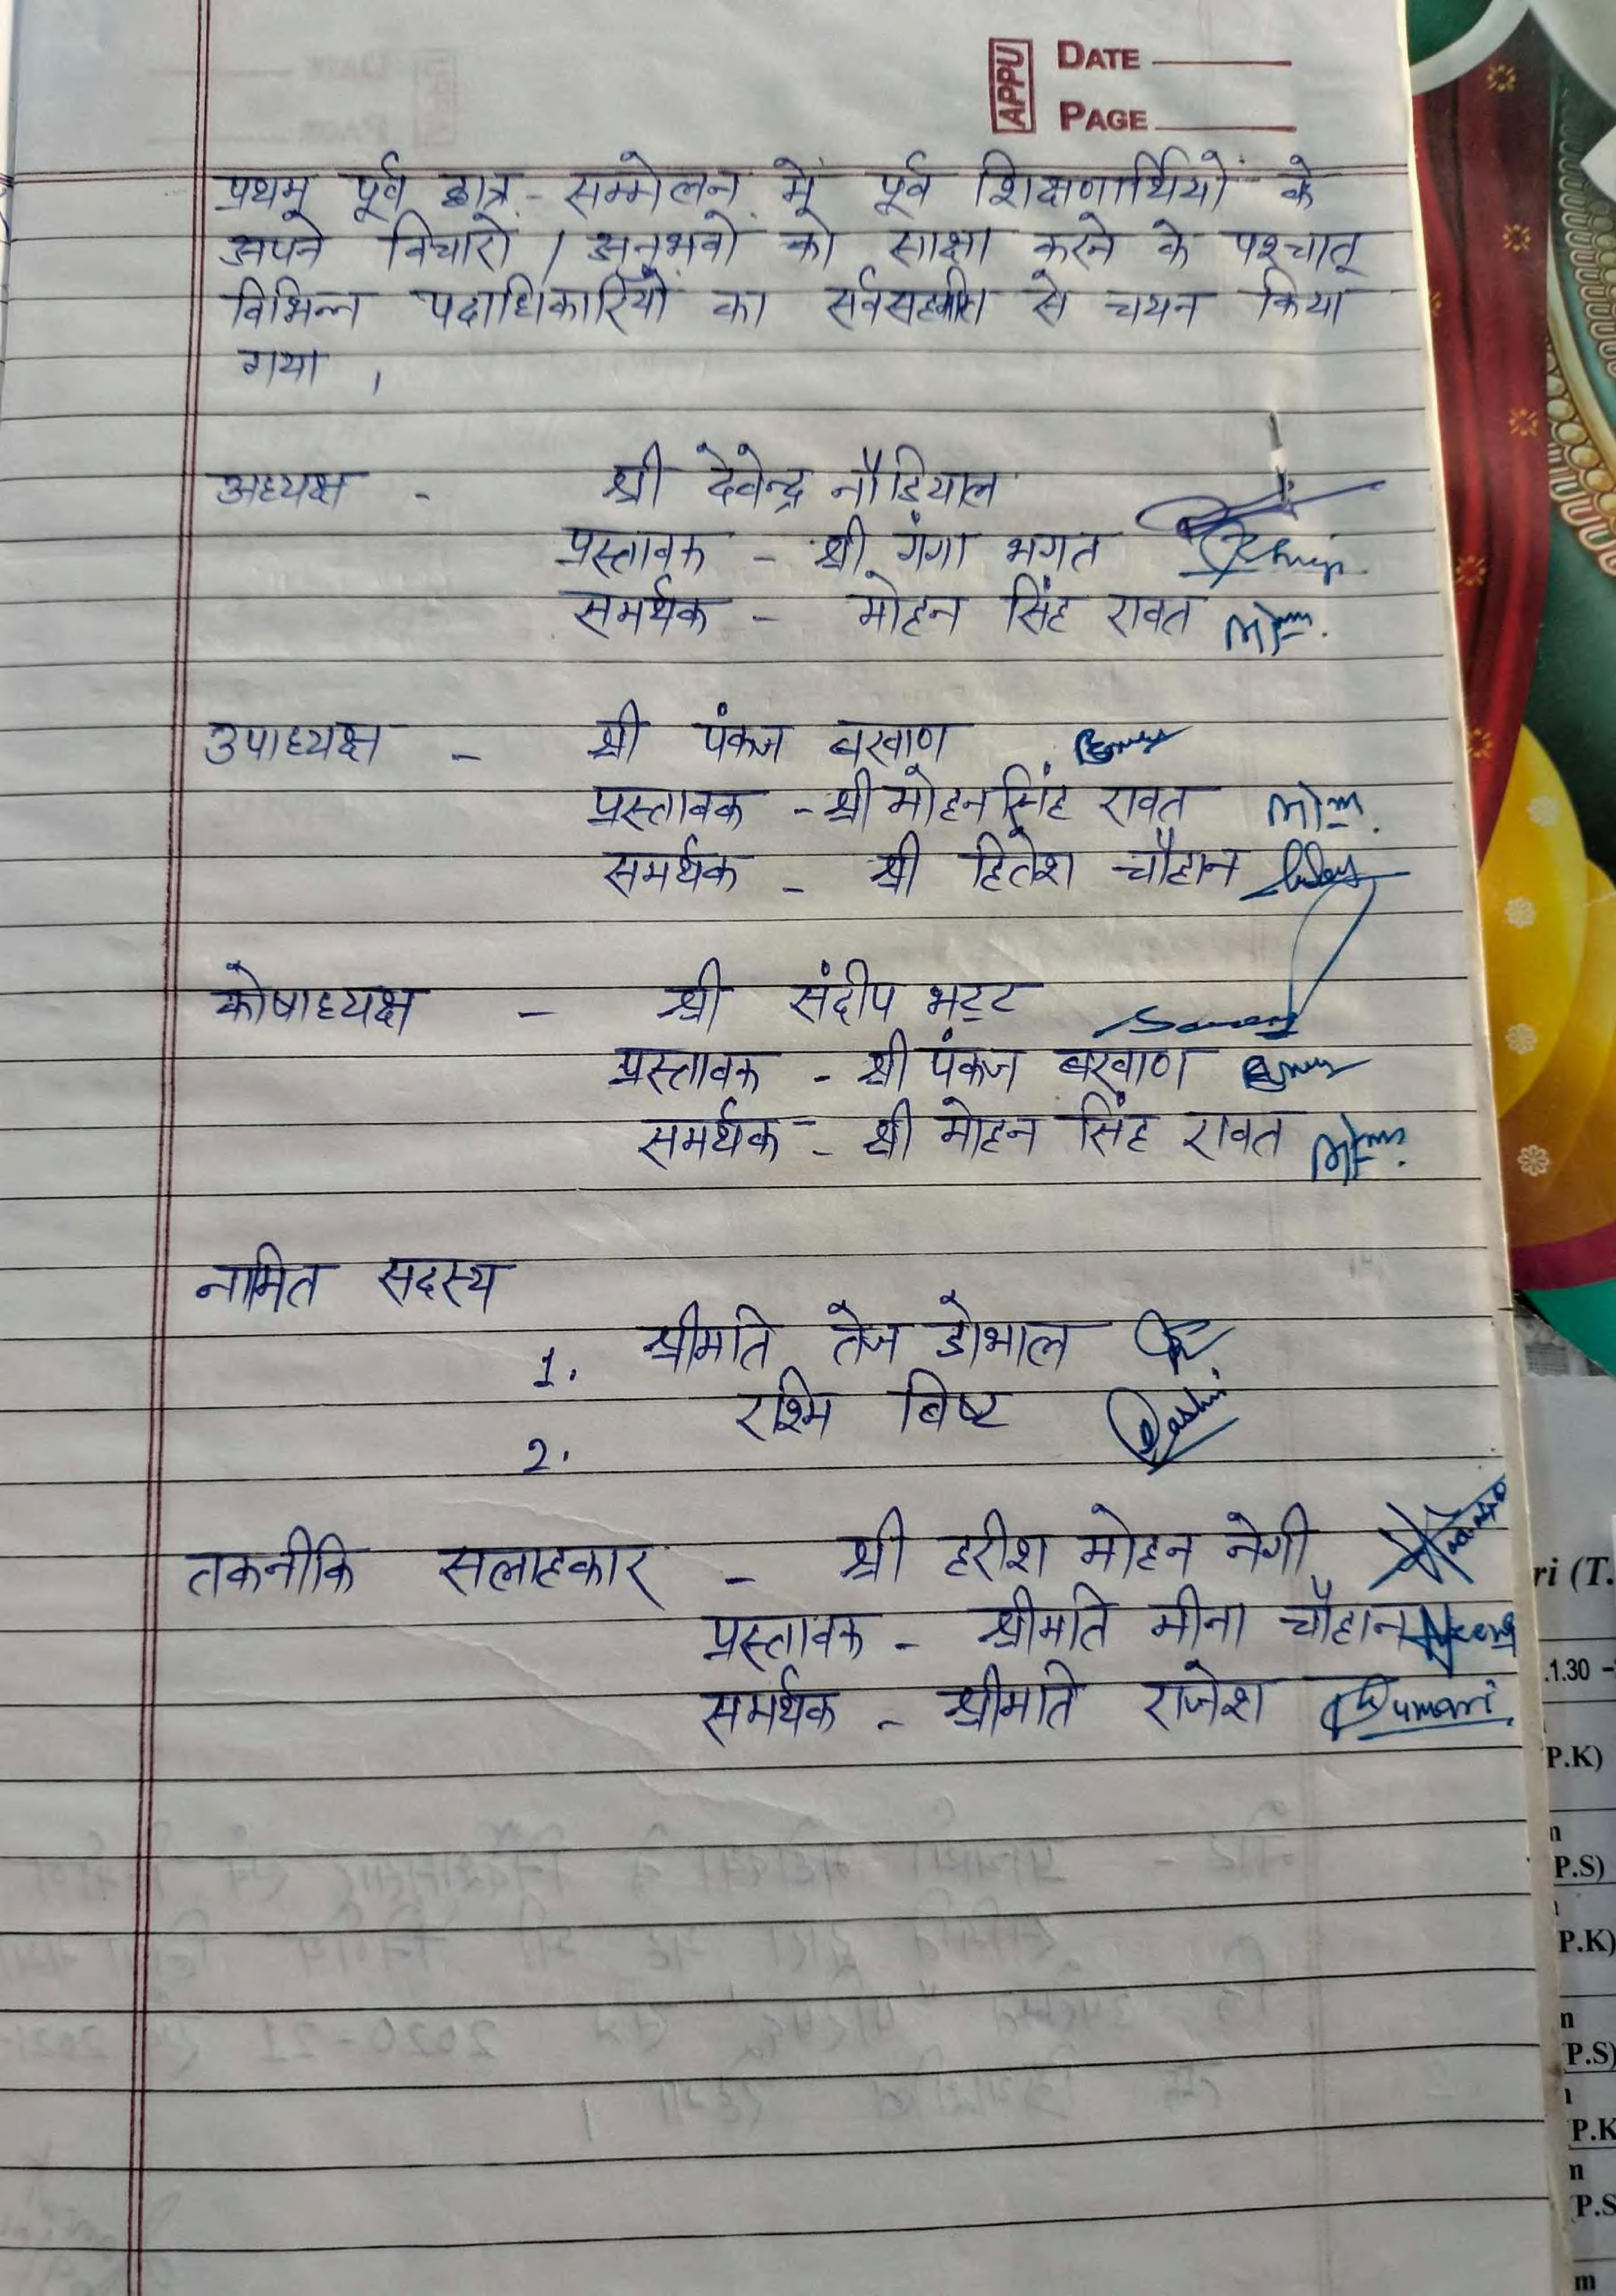

प्रातन छात्र परिषद में नौडियाल अध्यक्ष और बरवाण उपाध्यक्ष मनोनीत

सम्मेलन में कॉलेज में घटती छात्र संयोजक डा. शालिनी रावत ने संख्या पर छात्र-छात्राओं ने चिंता सम्मेलन के उद्देश्य, परिषद का जताई। महाविद्यालय की स्थापना से प्रकार और भविष्यगामी गतिविधियों अब तक पासआउट होकर विभिन्न की जानकारी दी। पुरातन छात्र क्षेत्रों में नाम कमा रहे छात्र-छात्राओं परिषद में देवेंद्र नौडियाल को दौरान करीब चार दशक बाद नई उपाध्यक्ष, संदीप भट्ट को शिक्षा नीति और नैक (राष्ट्रीय कोषाध्यक्ष, रिश्म बिष्ट और तेज मूल्यांकन एवं प्रत्यायन परिषद) के डोभाल को कार्यकारिणी सदस्य मध्यनजर पुरातन छात्र परिषद का मनोनीत किया गया। परिषद की भी गठन किया गया। पदेन सचिव डा. शालिनी रावत, प्रातन छात्र सम्मेलन का प्राचार्य हरीश मोहन नेगी को तकनीकी