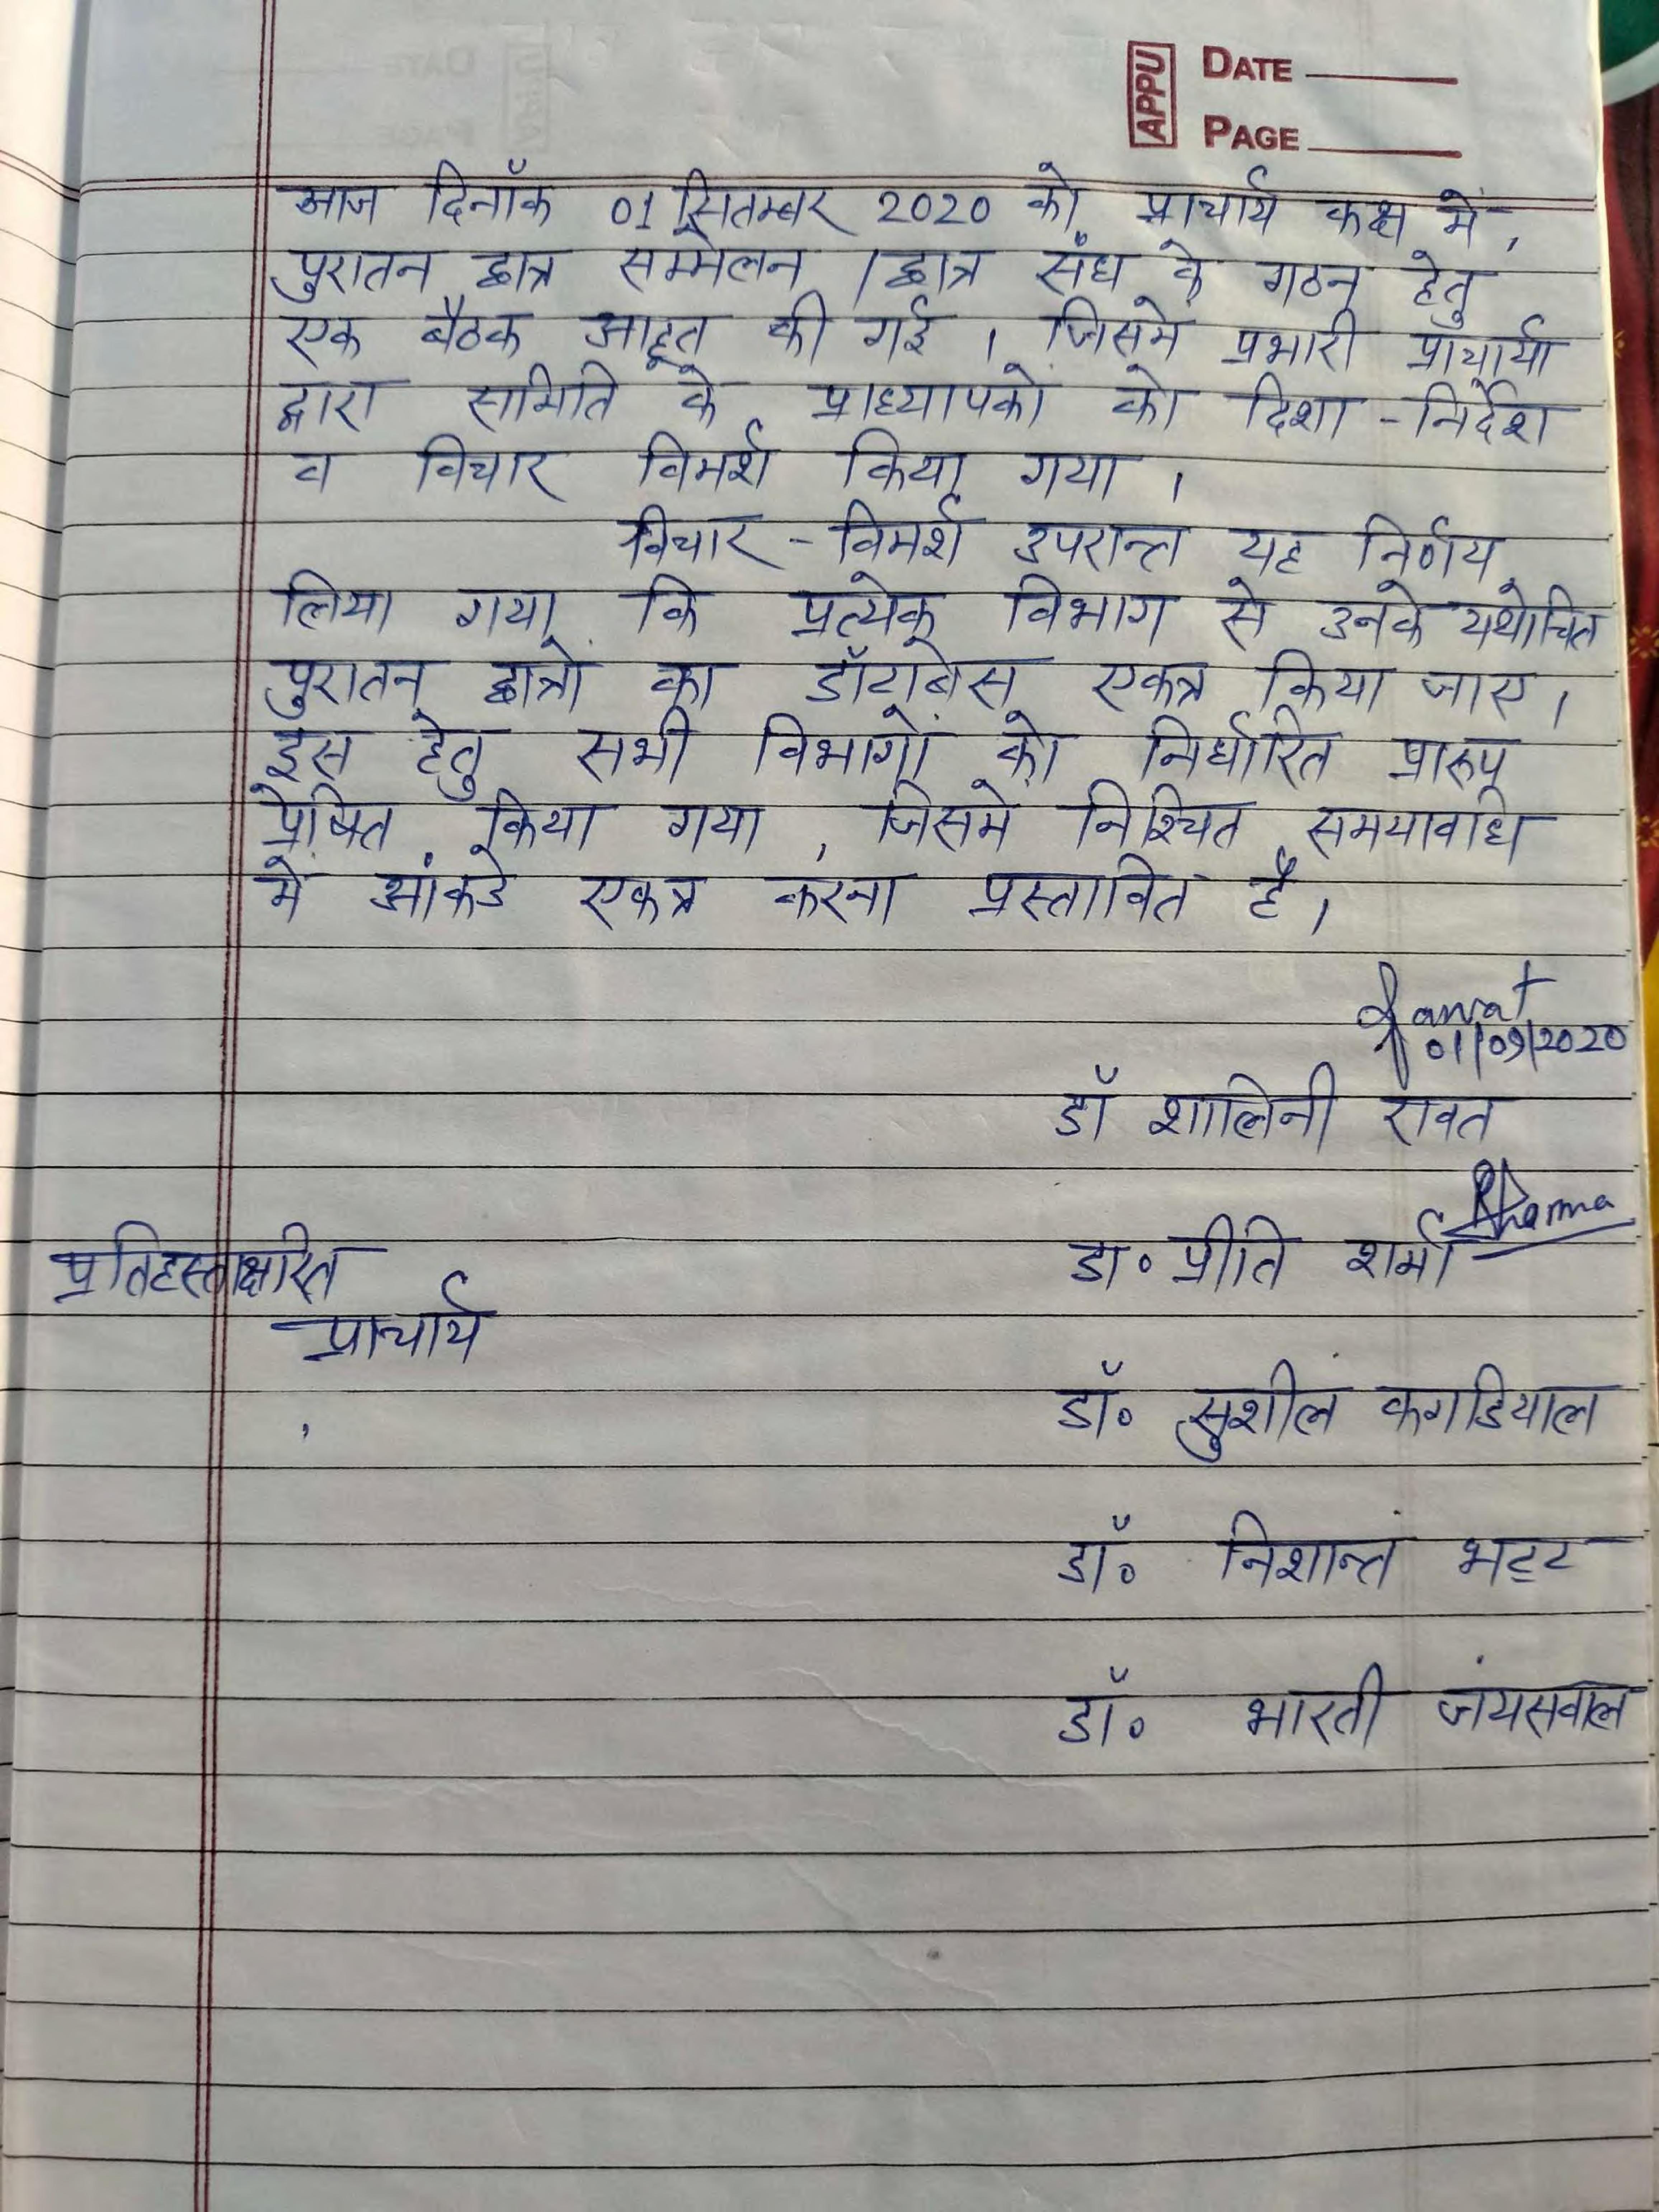

राजकीय स्नातकोत्तर महाविद्यालय, नई टिहरी दिनांक 08 अप्रैल, आयोजित कक्ष संख्या— 04 में प्रातः 11:30 बजे से "प्रथम पुरातन छात्र सम्मेलन" कर रहा है जिसमें इच्छुक प्राध्यापक सादर आमंत्रित है। इसी क्रम समस्त विभाग प्राथिति के 2021

इसी क्रम समस्त विभाग प्रभारियों से निवेदन है कि वे स्नातकोत्तर हेतु सेमेस्टर के छात्र / छात्राओं को उपरोक्त समयानुसार सम्मेलन में प्रतिभाग करने हेतु

प्राचाये

राजकीय स्नातकोत्तर महाचिद्यालय नई हिं। (टिहरी गढ़वाल) उत्तराखाळ पुरातन छात्र समोलन/
छात्रसंघ निमार्ण समिति