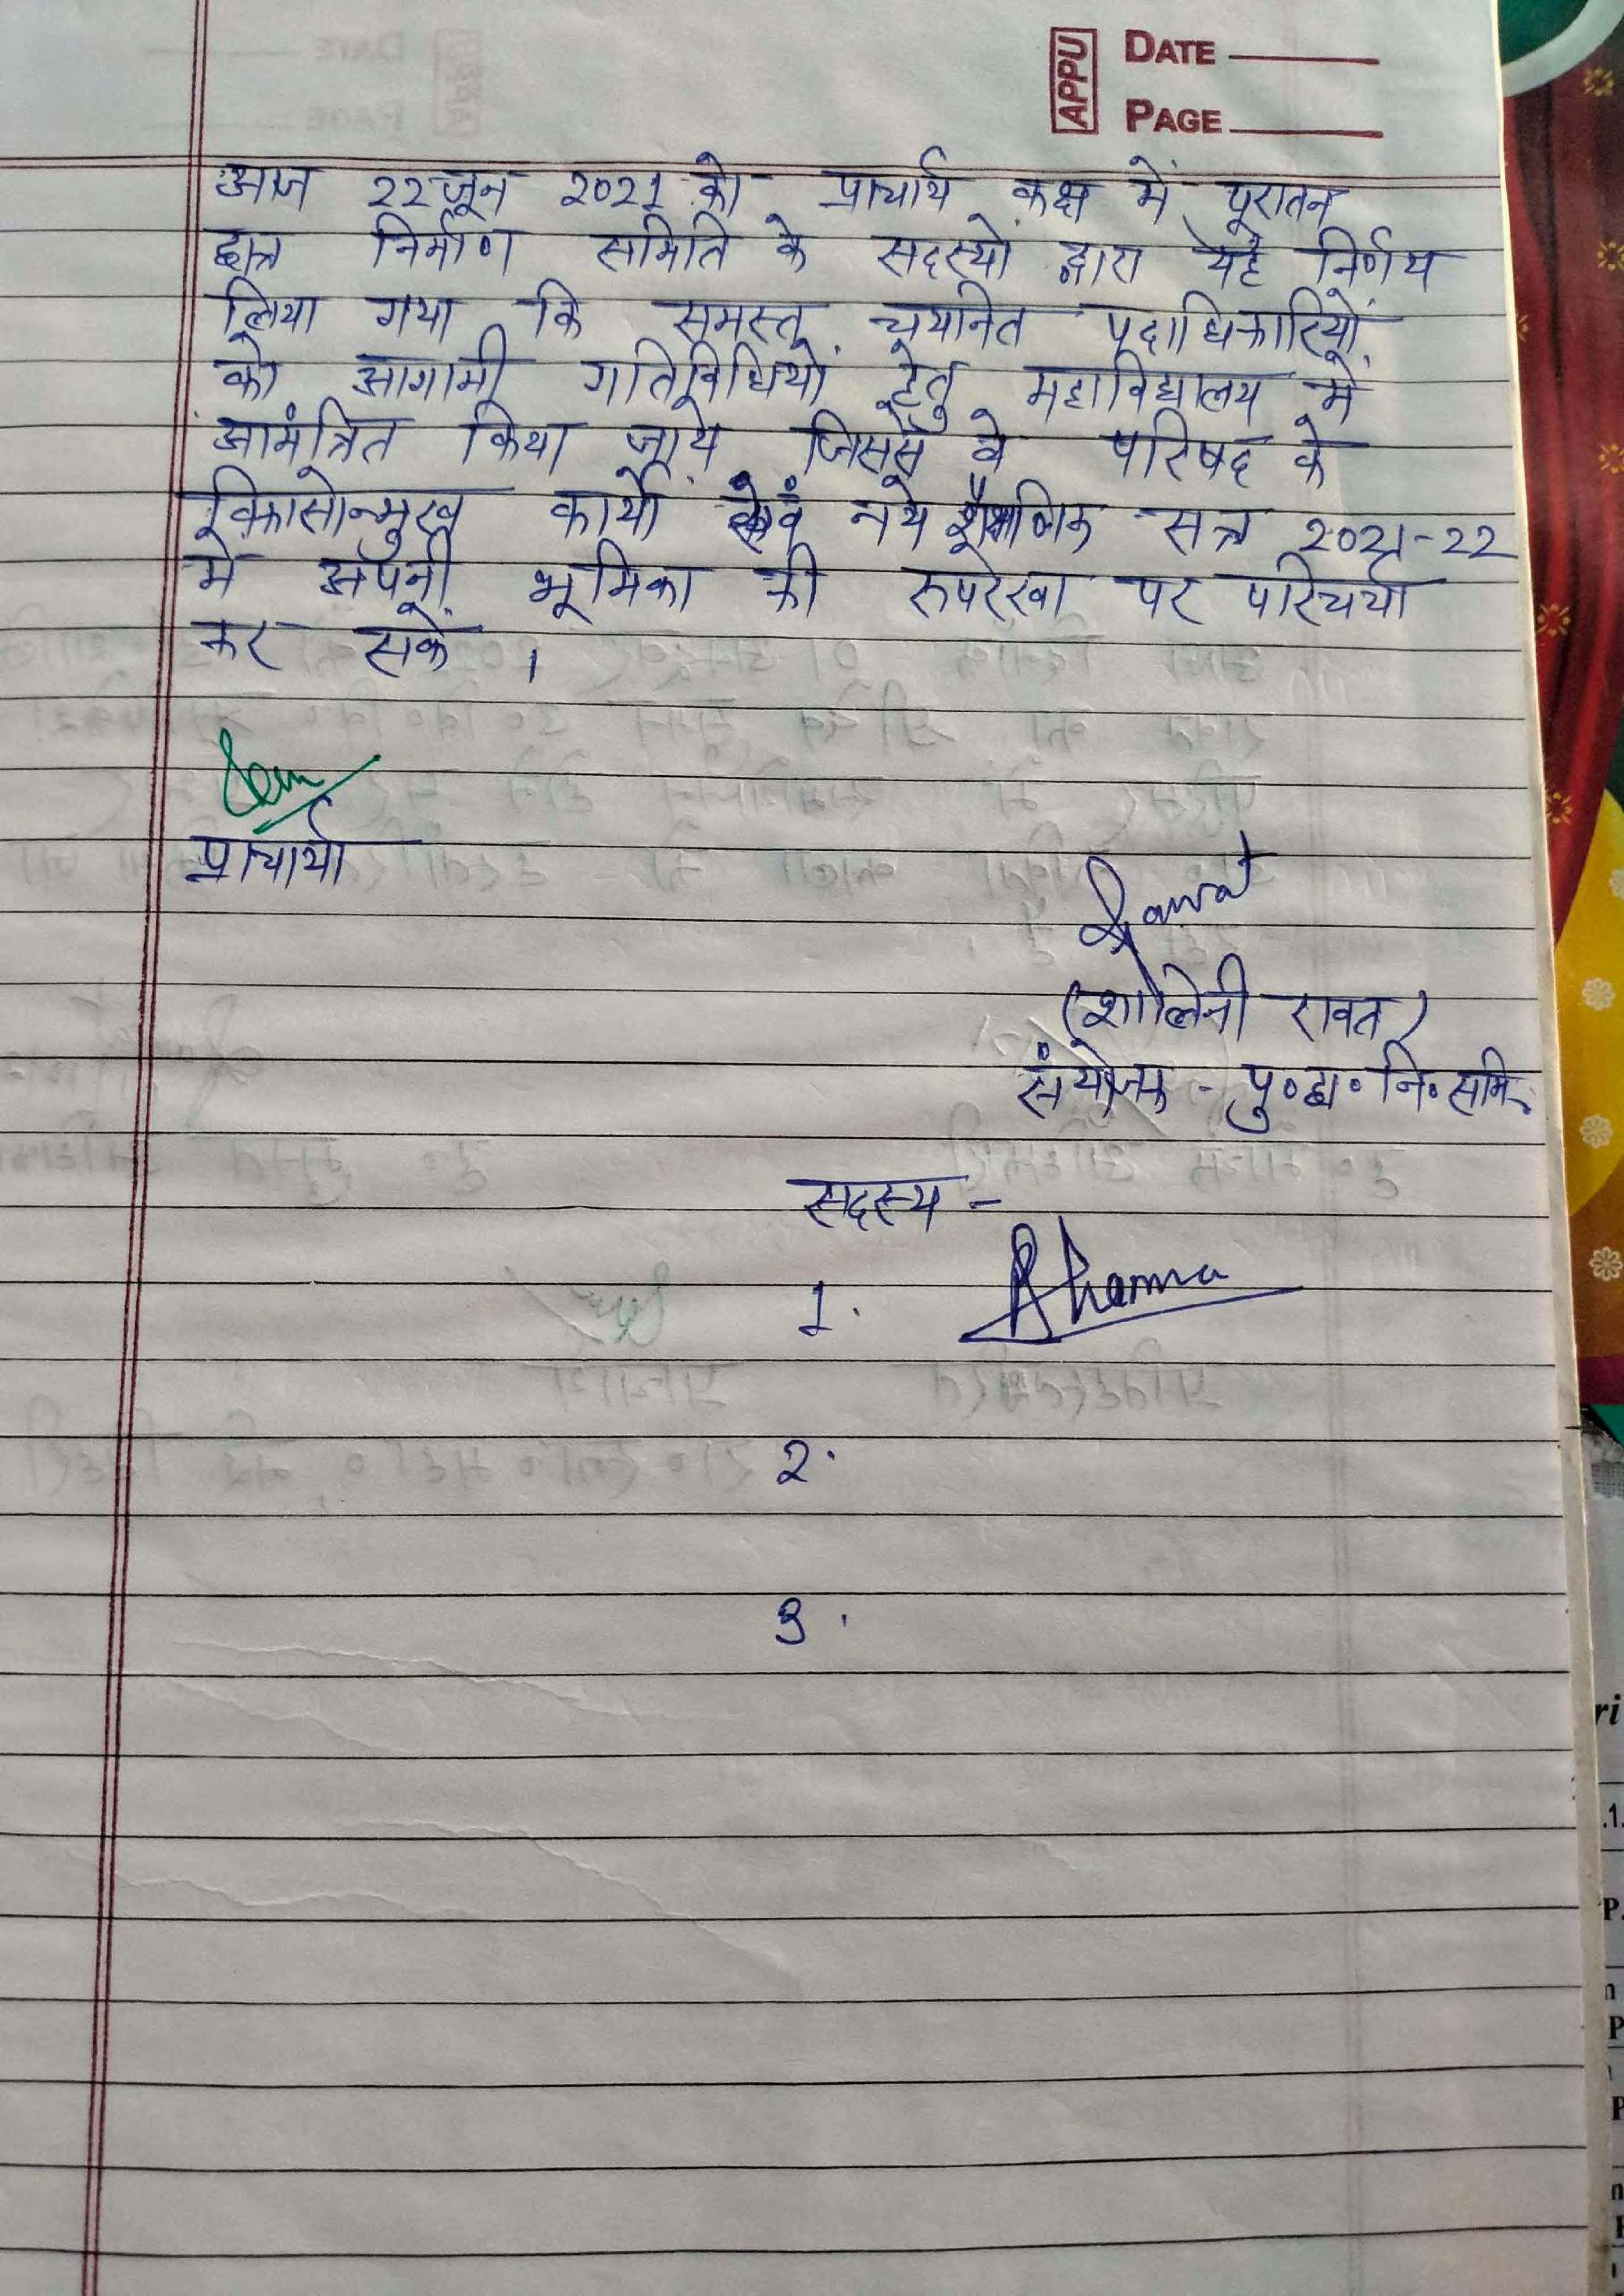

राजकीय स्नातकोत्तर महाविद्यालय, नई टिहरी दिनांक 08 अप्रैल, आयोजित कक्ष संख्या— 04 में प्रातः 11:30 बजे से "प्रथम पुरातन छात्र सम्मेलन" कर रहा है जिसमें इच्छुक प्राध्यापक सादर आमंत्रित है। इसी क्रम समस्त विभाग प्राथिति के 2021

इसी क्रम समस्त विभाग प्रभारियों से निवेदन है कि वे स्नातकोत्तर हेतु सेमेस्टर के छात्र / छात्राओं को उपरोक्त समयानुसार सम्मेलन में प्रतिभाग करने हेतु

प्राचाये

राजकीय स्नातकोत्तर महाचिद्यालय नई हिं। (टिहरी गढ़वाल) उत्तराखाळ पुरातन छात्र समोलन/
छात्रसंघ निमार्ण समिति