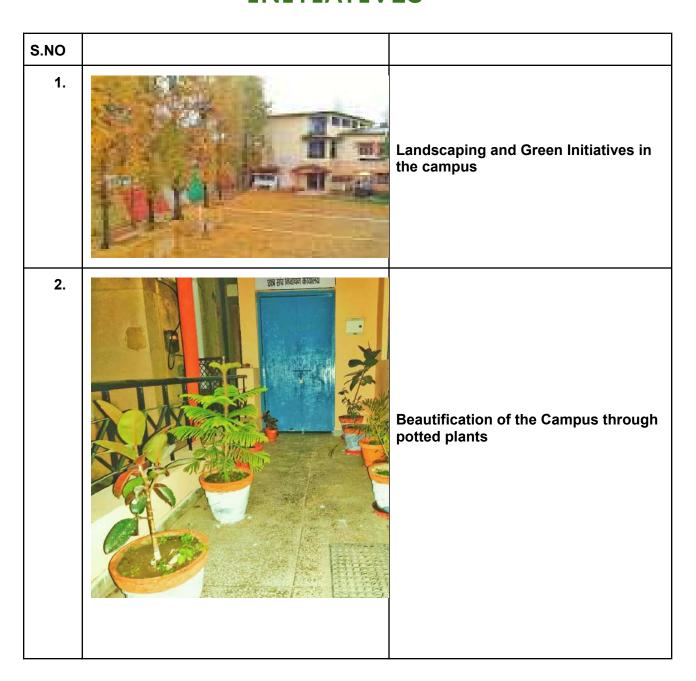

#### GREEN CAMPUS INITIATIVES

The institution is committed to make its campus green by taking small initiatives and incorporating environment-friendly initiatives in the day to day activities. Plantation drives were undertaken in the campus. Mementos and gifts are replaced by potted plants and books as prizes for winners of various academic and cultural competitions held in the college.