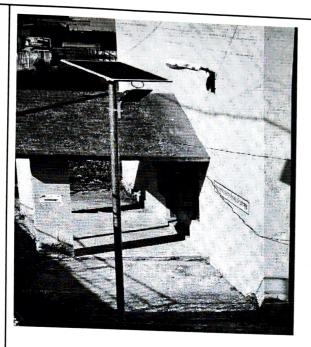

Device GM1911

Focal length 6.95 mm

Aperture f/2.44

ISO

Geo-tagged Details of the photographs (attached below) of the facilities available in the Institution

0

Installation of Five Solar Panels and solar lights (Phase 1)

#### **ENERGY CONSERVATION MEASURES (PHASE I)**

As per the recommendation of IQAC, installation of LED Bulbs and Sensor Bulbs was undertaken in the latter part of the assessment period as an energy conservation initiative. Around 59 LEDs and 9 sensor bulbs were installed as per the bill numbers Se/17-18 31, Se/2021-22 305, Se/2022-2023 894 and Se/2021-22 1014. Five solar street lighting systems have been bought from UREDA as per bill No. 966/038.