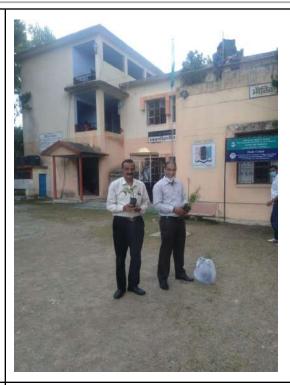

#### GREEN CAMPUS INITIATIVES

The institution is committed to make its campus green by taking small initiatives and incorporating environment-friendly initiatives in the day to day activities. Plantation drives were undertaken in the campus. Mementos and gifts are replaced by potted plants and books as prizes for winners of various academic and cultural competitions held in the college.