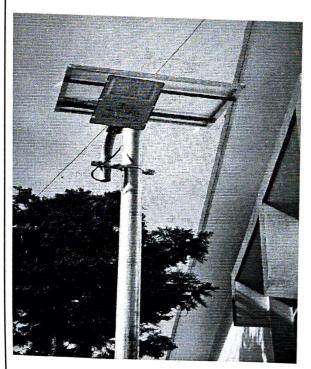

Device GM1911

Focal length 6.95 mm

Aperture f/2.44

ISO

Geo-tagged Details of the photographs (attached below) of the facilities available in the Institution

0

Installation of Five Solar Panels and solar lights (Phase 1)

#### **ENERGY CONSERVATION MEASURES (PHASE I)**

As per the recommendation of IQAC, installation of LED Bulbs and Sensor Bulbs was undertaken in the latter part of the assessment period as an energy conservation initiative. Around 59 LEDs and 9 sensor bulbs were installed as per the bill numbers Se/17-18 31, Se/2021-22 305, Se/2022-2023 894 and Se/2021-22 1014. Five solar street lighting systems have been bought from UREDA as per bill No. 966/038.