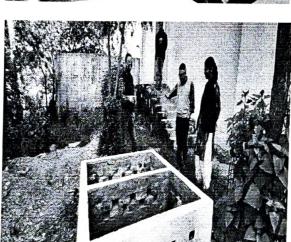

13/8/202

प्राचीः शनकीय स्त्रातः सद्धानस्य नई टिएरी (हि.स्री वर्जनार)

( 13 15 10 2 3)

Waste Management: Separate Pits for degradable and biodegradable waste (Phase 1)

Rain-water Harvesting (Phase 1): The rain water is stored in the tank and is used for watering the potted plants in the campus.

#### WATER CONSERVATION: RAIN WATER HARVESTING (PHASE I)

Rain water harvesting is being done in the Institution and the stored water is being used for watering the plants, cleaning, etc. The practice is still in the nascent stage and is yet to achieve its desired objective to the fullest. The expenses for the same were borne from the Namami Gange and the College fund.