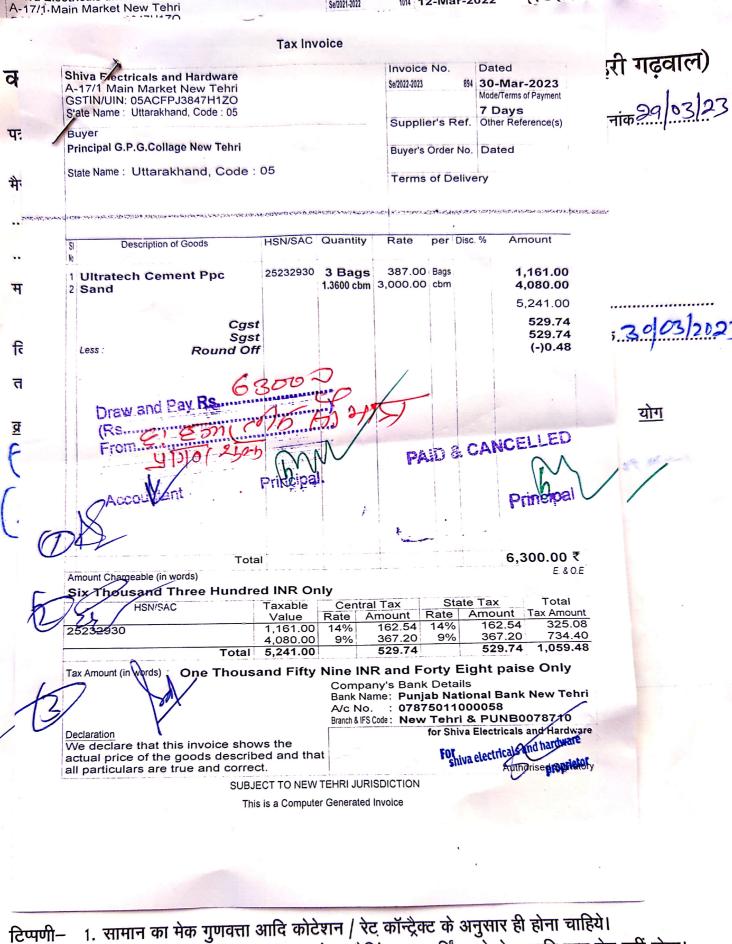

#### **ENERGY CONSERVATION MEASURES (PHASE I)**

As per the recommendation of IQAC, installation of LED Bulbs and Sensor Bulbs was undertaken in the latter part of the assessment period as an energy conservation initiative. Around 59 LEDs and 9 sensor bulbs were installed as per the bill numbers Se/17-18 31, Se/2021-22 305, Se/2022-2023 894 and Se/2021-22 1014. Five solar street lighting systems have been bought from UREDA as per bill No. 966/038.

State Name Uttarakhand, Code: 05

Buyer (if other than consignee) Principal G.P.G.Collage New Tehri

State Name: Uttarakhand, Code: 05

Dated Invoice No. 305 30-Sep-2021 Se/2021-2022 Mode/Terms of Payment Delivery Note 7 Days Other Reference(s) Supplier's Ref. Buyer's Order No. Dated Despatch Document No. Delivery Note Date Despatched through Destination