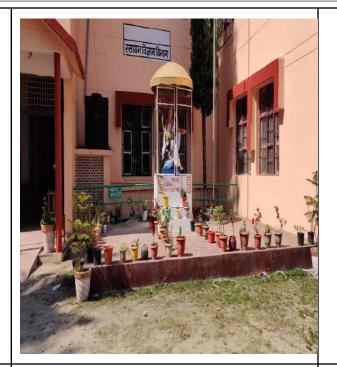

#### GREEN CAMPUS INITIATIVES

The institution is committed to make its campus green by taking small initiatives and incorporating environment-friendly initiatives in the day to day activities. Plantation drives were undertaken in the campus. Mementos and gifts are replaced by potted plants and books as prizes for winners of various academic and cultural competitions held in the college.