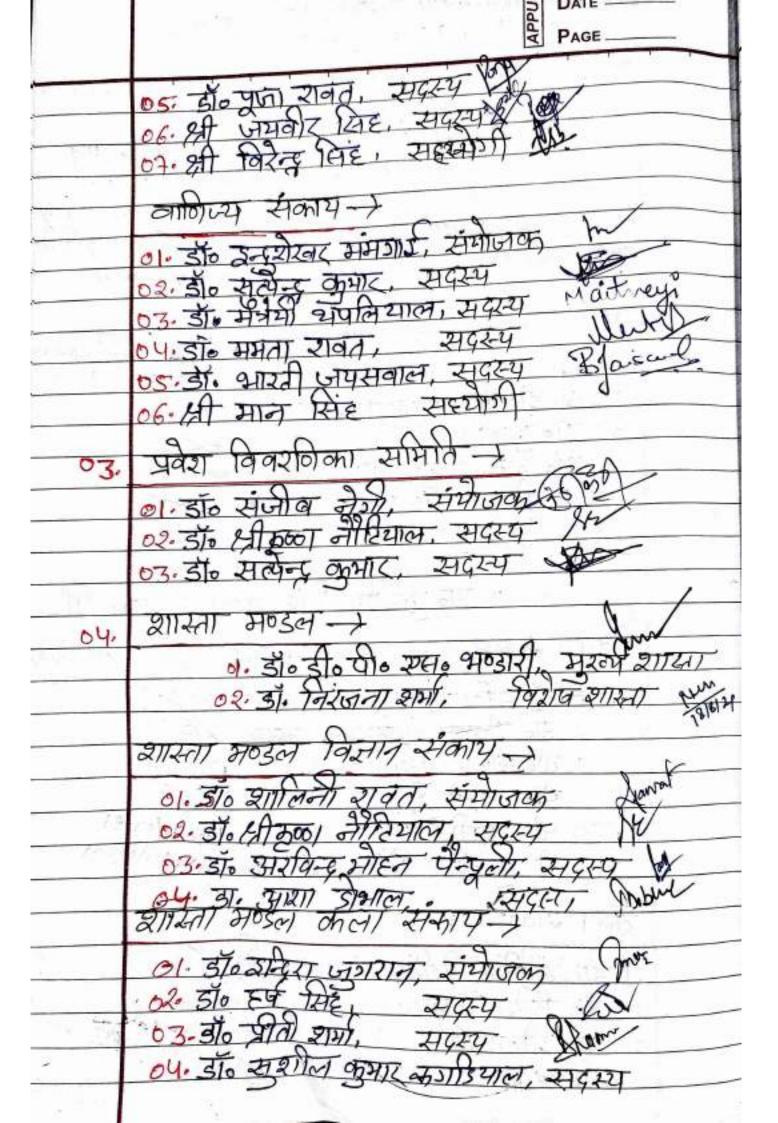

कार्यालय प्राचार्य, राजकीय रनातकोत्तर महाविद्यालय, नई टिहरी, टिहरी गढवाल 👾

आहेश करते / छा / समिति -2016/2016-2017

द्रिनाक 13 जगस्त, 2015

हुने हें कि कि वे दिये गये दायिकों का सफल किया जाता है। समिति के सदस्यों से अपेक्षा की जाती है कि वे दिये गये दायिकों का सफलतापुर्वक निर्वहन करेंगे।

डा० अशोक कुमार

| R) | विभाग                           | नाम                                                                                                        | 0 हम्लाहर       |
|----|---------------------------------|------------------------------------------------------------------------------------------------------------|-----------------|
|    |                                 | डा० संतोष वर्मा, संयोजक                                                                                    | April .         |
|    |                                 | डा० प्रीति रानी, सदस्य                                                                                     | <b>X</b>        |
| 1  | पहिला क्रयीहन निवारण समिति      | डा० शालिनी रावत, सदस्य                                                                                     | da              |
|    |                                 | डा० सुधा रानी, सदस्य                                                                                       | ,               |
|    |                                 | हा० पूजा कोटियाल, सदस्य                                                                                    | Au              |
|    |                                 | डा० पृथ्वा पंचार, सदस्य                                                                                    | Cart            |
|    |                                 | डा० निरजंना शर्मा, संयोजक                                                                                  | - Jun           |
|    |                                 | <b>डा</b> ० दीपेन्द्र सिंह तोपवाल, सदस्य -                                                                 | .8              |
| 2  | 75-40 MeVin                     | डा <b>०</b> पूरण चन्द्र पैन्यूली, सदस्य                                                                    | -               |
| ъ. | एन्टी वैभिष                     | डा० आशा डोभाल, सदस्य                                                                                       | M. bent         |
|    |                                 | डा० सन्दीप बहुगुणा, सदस्य                                                                                  | Tur             |
|    |                                 | डाo प्रकाश सिंह विष्ट, सदस्य                                                                               | , kg            |
|    |                                 | डा० प्रशान्त कुमार सिंह, संयोजक 🛩                                                                          | n               |
|    | व्यत्यिश काउसलिग एवं प्लेसमेंट, | डा० चतर सिंह नेगी, सदस्य                                                                                   | The             |
| 3  |                                 | ह्या० इन्दु तिवारी, सदस्य                                                                                  | Live            |
|    |                                 | डाए जसवन्त सिंह, सदस्य                                                                                     | Millackey       |
|    |                                 | डा० मीरा कुमारी, सदस्य                                                                                     | Heem            |
|    | ह्य <b>अ</b> दृत्ति समिति       | डाC राजेश कुमार सिंह, संयोजक                                                                               | - Service       |
|    |                                 | डा० पद्मा विशिष्ठ, सदस्य                                                                                   | 961             |
| 4  |                                 | डा० हर्ष नेगी, सदस्य                                                                                       | 24              |
|    |                                 | डा० श्रीकृष्ण नौटियाल, सदस्य                                                                               | Har             |
|    |                                 | श्रीमती रेखा कुकरेती, सदस्य                                                                                | 0               |
|    |                                 | डाc सन्तोष वर्मा, संयोजक                                                                                   | Anna.           |
|    |                                 | श्री अजय प्रसाद चनियाल, सदस्य 🗀                                                                            |                 |
|    | सास्कृतिक सामारोह . 🗸           | दा० संजीव नेगी, सदस्य                                                                                      | a Gride         |
|    |                                 | डा० दिना कुमार, सदस्य                                                                                      | 0               |
|    |                                 | ं डा० पंदमा वशिष्ट, सदस्य                                                                                  | 11              |
| 5  | िज्ञान संकाय (प्रभारी)          | ं डा० अशा डोमाल, सदस्य                                                                                     | Monde           |
|    | - As                            | डा८ गुक्ता हंगवाल, सदस्य "                                                                                 | Selection       |
|    | राज्य संकाय (प्रभारी) .         | कार प्रथम सिंह विष्ठ, सदस्य                                                                                |                 |
|    | A)                              | । उठ विस्त्र सिंह नेगी, वाणिज्य                                                                            | 1               |
|    | ्रांकेल्ट (प्रभारी)             | र:o भ्रोति रानी, वाणिज्य                                                                                   |                 |
| _  |                                 | ः अरूण दुमार सिंह, संगोजक                                                                                  | 0               |
|    |                                 | -हः पन्य एसाद उनियाल, सदस्य                                                                                | 1, 1            |
|    | 11                              | ्राज ाहि । सबत, सदस्य 🔸                                                                                    | - + of          |
| 6  | अन्स समिति                      | ्रा ४ , भारत समाव सहस्य                                                                                    |                 |
|    | i I                             | श्री पहालुद्ध सम्बद्धाल सम्बद्धा                                                                           | संबंदर मान्य वि |
|    | 1 1                             | श्री प्रानित तेमवाल सदस्य र पेट्वा<br>मामित तात्र/ यज्ञ श्री पेकज पेट्वा<br>कु० जी ति समीत<br>अस्ट प्रा टी | 2 348 0         |
|    |                                 | निक किया निकार                                                                                             | A               |