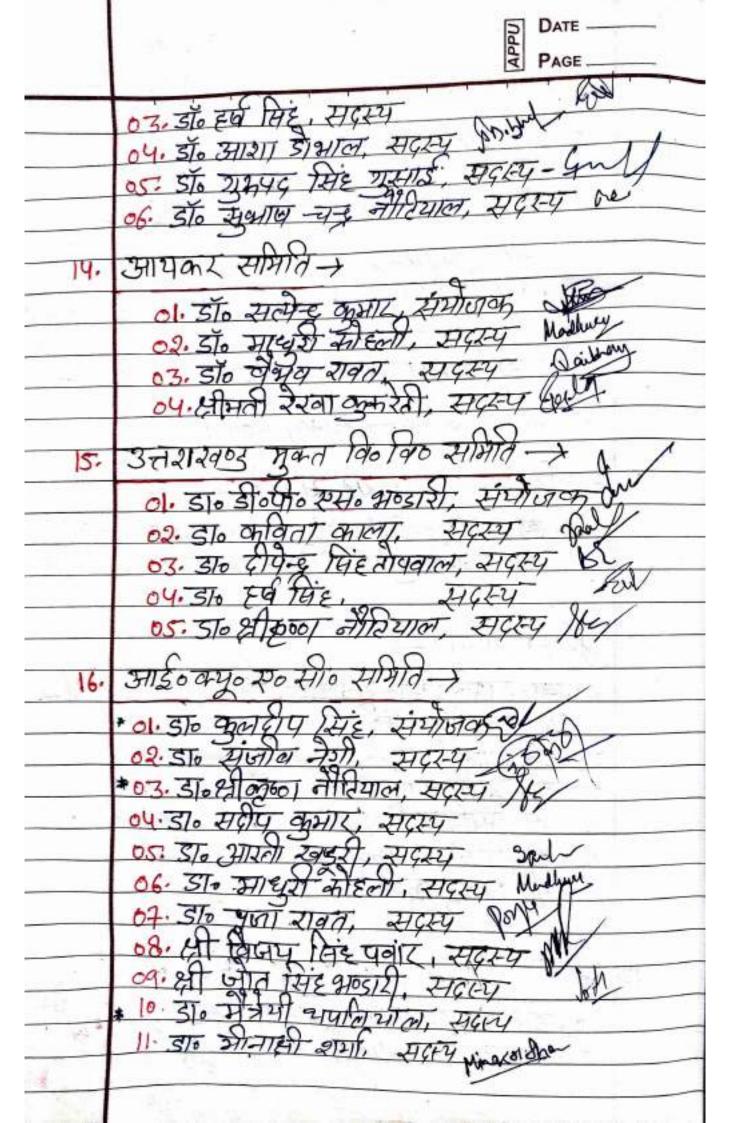

डा० अशोक कुमार

| R) | विभाग                           | नाम                                                                                                        | 0 हम्लाहर       |
|----|---------------------------------|------------------------------------------------------------------------------------------------------------|-----------------|
|    |                                 | डा० संतोष वर्मा, संयोजक                                                                                    | April .         |
|    |                                 | डा० प्रीति रानी, सदस्य                                                                                     | <b>X</b>        |
| 1  | पहिला क्रयीहन निवारण समिति      | डा० शालिनी रावत, सदस्य                                                                                     | da              |
|    |                                 | डा० सुधा रानी, सदस्य                                                                                       | ,               |
|    |                                 | हा० पूजा कोटियाल, सदस्य                                                                                    | Au              |
|    |                                 | डा० पृथ्वा पंचार, सदस्य                                                                                    | Cart            |
|    |                                 | डा० निरजंना शर्मा, संयोजक                                                                                  | - Jun           |
|    |                                 | <b>डा</b> ० दीपेन्द्र सिंह तोपवाल, सदस्य -                                                                 | .8              |
| 2  | 75-40 MeVin                     | डा <b>०</b> पूरण चन्द्र पैन्यूली, सदस्य                                                                    | -               |
| ъ. | एन्टी वैभिष                     | डा० आशा डोभाल, सदस्य                                                                                       | M. bent         |
|    |                                 | डा० सन्दीप बहुगुणा, सदस्य                                                                                  | Tur             |
|    |                                 | डाo प्रकाश सिंह विष्ट, सदस्य                                                                               | , kg            |
|    |                                 | डा० प्रशान्त कुमार सिंह, संयोजक 🛩                                                                          | n               |
|    | व्यत्यिश काउसलिग एवं प्लेसमेंट, | डा० चतर सिंह नेगी, सदस्य                                                                                   | The             |
| 3  |                                 | ह्या० इन्दु तिवारी, सदस्य                                                                                  | Live            |
|    |                                 | डाए जसवन्त सिंह, सदस्य                                                                                     | Millackey       |
|    |                                 | डा० मीरा कुमारी, सदस्य                                                                                     | Heem            |
|    | ह्य <b>अ</b> दृत्ति समिति       | डाC राजेश कुमार सिंह, संयोजक                                                                               | - Service       |
|    |                                 | डा० पद्मा विशिष्ठ, सदस्य                                                                                   | 961             |
| 4  |                                 | डा० हर्ष नेगी, सदस्य                                                                                       | 24              |
|    |                                 | डा० श्रीकृष्ण नौटियाल, सदस्य                                                                               | Har             |
|    |                                 | श्रीमती रेखा कुकरेती, सदस्य                                                                                | 0               |
|    |                                 | डाc सन्तोष वर्मा, संयोजक                                                                                   | Anna.           |
|    |                                 | श्री अजय प्रसाद चनियाल, सदस्य 🗀                                                                            |                 |
|    | सास्कृतिक सामारोह . 🗸           | दा० संजीव नेगी, सदस्य                                                                                      | a Gride         |
|    |                                 | डा० दिना कुमार, सदस्य                                                                                      | 0               |
|    |                                 | ं डा० पंदमा वशिष्ट, सदस्य                                                                                  | 11              |
| 5  | िज्ञान संकाय (प्रभारी)          | ं डा० अशा डोमाल, सदस्य                                                                                     | Monde           |
|    | - As                            | डा८ गुक्ता हंगवाल, सदस्य "                                                                                 | Selection       |
|    | राज्य संकाय (प्रभारी) .         | कार प्रथम सिंह विष्ठ, सदस्य                                                                                |                 |
|    | A)                              | । उठ विस्त्र सिंह नेगी, वाणिज्य                                                                            | 1               |
|    | ्रांकेल्ट (प्रभारी)             | र:o भ्रोति रानी, वाणिज्य                                                                                   |                 |
| _  |                                 | ः अरूण दुमार सिंह, संगोजक                                                                                  | 0               |
|    |                                 | -हः पन्य एसाद उनियाल, सदस्य                                                                                | 1, 1            |
|    | 11                              | ्राज ाहि । सबत, सदस्य 🔸                                                                                    | - + of          |
| 6  | अन्स समिति                      | ्रा ४ , भारत समाव सहस्य                                                                                    |                 |
|    | i I                             | श्री पहालुद्ध सम्बद्धाल सम्बद्धा                                                                           | संबंदर मान्य वि |
|    | 1 1                             | श्री प्रानित तेमवाल सदस्य र पेट्वा<br>मामित तात्र/ यज्ञ श्री पेकज पेट्वा<br>कु० जी ति समीत<br>अस्ट प्रा टी | 2 348 0         |
|    |                                 | निक किया निकार                                                                                             | A               |