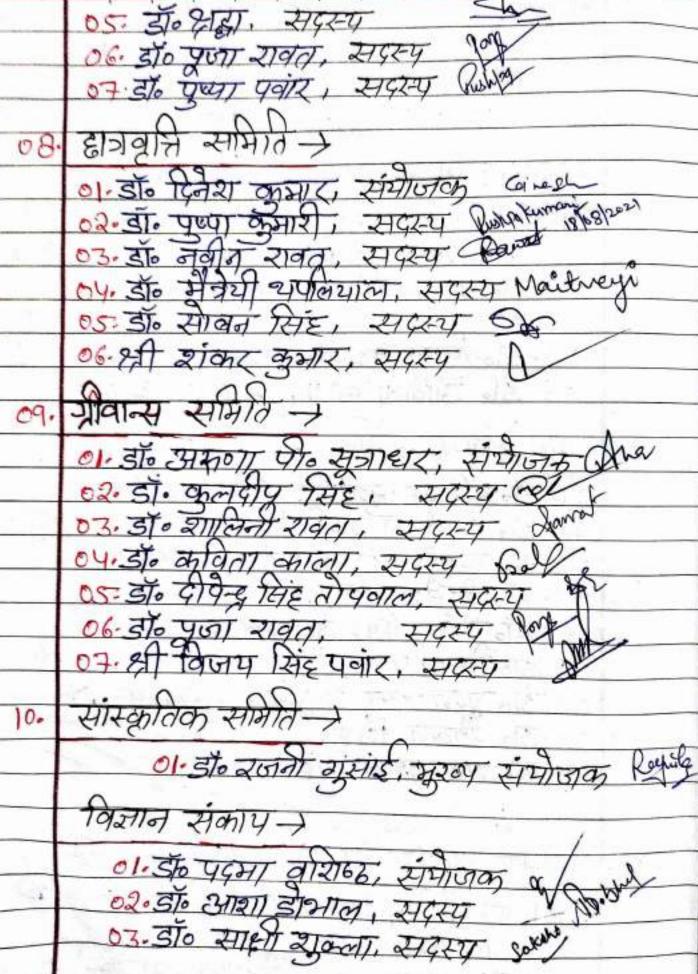

कार्यालय प्राचार्य, राजकीय रनातकोत्तर महाविद्यालय, नई टिहरी, टिहरी गढवाल 👾

आहेश करते / छा / समिति -2016/2016-2017

द्रिनाक 13 जगस्त, 2015

हुने हें कि कि वे दिये गये दायिकों का सफल किया जाता है। समिति के सदस्यों से अपेक्षा की जाती है कि वे दिये गये दायिकों का सफलतापुर्वक निर्वहन करेंगे।

डा० अशोक कुमार

| R) | विभाग                           | नाम                                                                                                        | 0 हम्लाहर       |
|----|---------------------------------|------------------------------------------------------------------------------------------------------------|-----------------|
|    |                                 | डा० संतोष वर्मा, संयोजक                                                                                    | April .         |
|    |                                 | डा० प्रीति रानी, सदस्य                                                                                     | <b>X</b>        |
| 1  | पहिला क्रयीहन निवारण समिति      | डा० शालिनी रावत, सदस्य                                                                                     | da              |
|    |                                 | डा० सुधा रानी, सदस्य                                                                                       | ,               |
|    |                                 | हा० पूजा कोटियाल, सदस्य                                                                                    | Au              |
|    |                                 | डा० पृथ्वा पंचार, सदस्य                                                                                    | Cart            |
|    |                                 | डा० निरजंना शर्मा, संयोजक                                                                                  | - Jun           |
|    |                                 | <b>डा</b> ० दीपेन्द्र सिंह तोपवाल, सदस्य -                                                                 | .8              |
| 2  | 75-40 MeVin                     | डा <b>०</b> पूरण चन्द्र पैन्यूली, सदस्य                                                                    | -               |
| ъ. | एन्टी वैभिष                     | डा० आशा डोभाल, सदस्य                                                                                       | M. bent         |
|    |                                 | डा० सन्दीप बहुगुणा, सदस्य                                                                                  | Tur             |
|    |                                 | डाo प्रकाश सिंह विष्ट, सदस्य                                                                               | , kg            |
|    |                                 | डा० प्रशान्त कुमार सिंह, संयोजक 🛩                                                                          | n               |
|    | व्यत्यिश काउसलिग एवं प्लेसमेंट, | डा० चतर सिंह नेगी, सदस्य                                                                                   | The             |
| 3  |                                 | ह्या० इन्दु तिवारी, सदस्य                                                                                  | Live            |
|    |                                 | डाए जसवन्त सिंह, सदस्य                                                                                     | Millackey       |
|    |                                 | डा० मीरा कुमारी, सदस्य                                                                                     | Heem            |
|    | ह्य <b>अ</b> दृत्ति समिति       | डाC राजेश कुमार सिंह, संयोजक                                                                               | - Service       |
|    |                                 | डा० पद्मा विशिष्ठ, सदस्य                                                                                   | 961             |
| 4  |                                 | डा० हर्ष नेगी, सदस्य                                                                                       | 24              |
|    |                                 | डा० श्रीकृष्ण नौटियाल, सदस्य                                                                               | Har             |
|    |                                 | श्रीमती रेखा कुकरेती, सदस्य                                                                                | 0               |
|    |                                 | डाc सन्तोष वर्मा, संयोजक                                                                                   | Anna.           |
|    |                                 | श्री अजय प्रसाद चनियाल, सदस्य 🗀                                                                            |                 |
|    | सास्कृतिक सामारोह . 🗸           | दा० संजीव नेगी, सदस्य                                                                                      | a Gride         |
|    |                                 | डा० दिना कुमार, सदस्य                                                                                      | 0               |
|    |                                 | ं डा० पंदमा वशिष्ट, सदस्य                                                                                  | 11              |
| 5  | िज्ञान संकाय (प्रभारी)          | ं डा० अशा डोमाल, सदस्य                                                                                     | Monde           |
|    | - As                            | डा८ गुक्ता हंगवाल, सदस्य "                                                                                 | Selection       |
|    | राज्य संकाय (प्रभारी) .         | कार प्रथम सिंह विष्ठ, सदस्य                                                                                |                 |
|    | A)                              | । उठ विस्त्र सिंह नेगी, वाणिज्य                                                                            | 1               |
|    | ्रांकेल्ट (प्रभारी)             | र:o भ्रोति रानी, वाणिज्य                                                                                   |                 |
| _  |                                 | ः अरूण दुमार सिंह, संगोजक                                                                                  | 0               |
|    |                                 | -हः पन्य एसाद उनियाल, सदस्य                                                                                | 1, 1            |
|    | 11                              | ्राज ाहि । सबत, सदस्य 🔸                                                                                    | - + of          |
| 6  | अन्स समिति                      | ्रा ४ , भारत समाव सहस्य                                                                                    |                 |
|    | i I                             | श्री पहालुद्ध सम्बद्धाल सम्बद्धा                                                                           | संबंदर मान्य वि |
|    | 1 1                             | श्री प्रानित तेमवाल सदस्य र पेट्वा<br>मामित तात्र/ यज्ञ श्री पेकज पेट्वा<br>कु० जी ति समीत<br>अस्ट प्रा टी | 2 348 0         |
|    |                                 | निक किया निकार                                                                                             | A               |