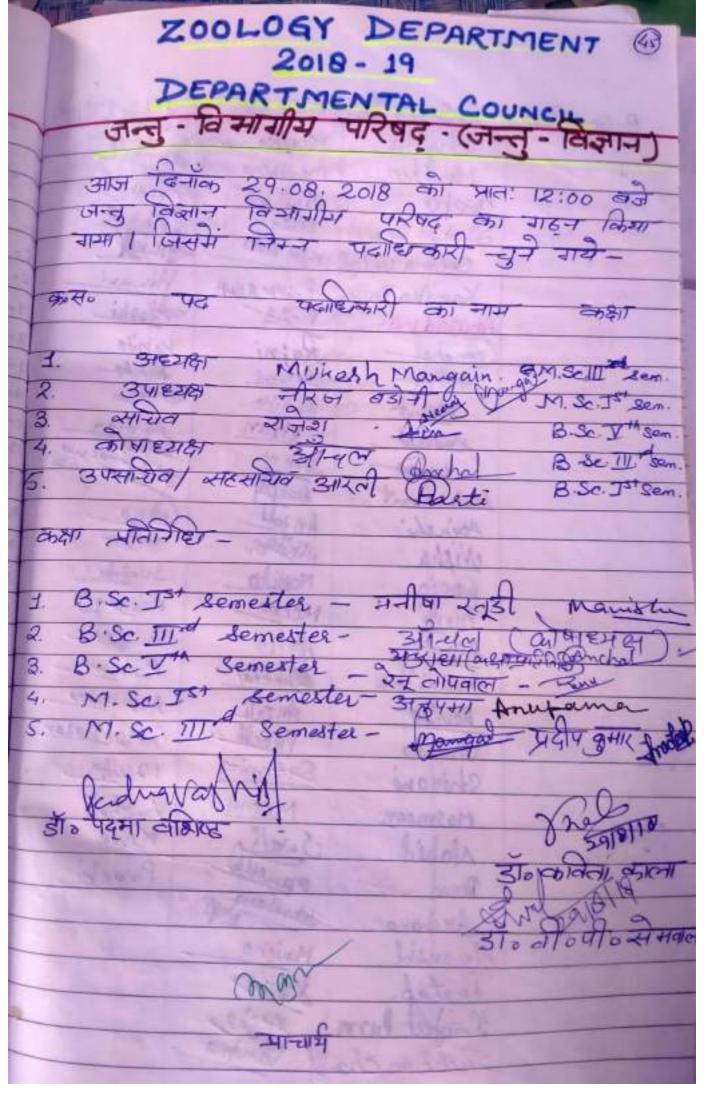

----------|--------------------|
| 1        | Shivendu Tiwari | M.Sc. III Semester |
| H:       | Himanshu Singh  | B.Sc. II Year      |
| 111      | Ashish Singh    | B.Sc. II Year      |

Diksha Panwar, Kajal, Ravindra, Diksha, Babita, Ajay, Shivani were among the other participants from B.Sc. and M.Sc. Mathematics.

Date: 23<sup>rd</sup> December, 2021

Ms. Madhuri Kohli Mr. S.C. Nautiyal Mr. D.C I

A STATE OF THE STA

## DEPARTMENT OF MATHEMATICS, GOVT. P.G. COLLEGE NEW TEHRI, 2 TEHRI GARHWAL- 249001, UTTARAKHAND gpgcollegentt@gmail.com; mathdepartment06@gmail.com Fax: 01376 234965; +9194121414111





## DEPARTMENT OF MATHEMATICS, GOVT. P.G. COLLEGE NEW TEHRI, 3 TEHRI GARHWAL- 249001, UTTARAKHAND gpgcollegentt@gmail.com; mathdepartment06@gmail.com Fax: 01376 234965; +9194121414111





## ZOOLOGY DEPARTMENT DEPARTMENTAL COUNCIL जन्त् - विभागीय परिषद - (जन्तु - विज्ञान) 2. आज दिनींक बी॰ १२०११ को प्रातः 12:00 वर्षे अनु विद्यान विभागीय परिषद का गठन किया। जिसमें निम्न पदाधिकारी चुने गर्थे — क्र॰ संः पद पदाधिकारी का नाम कक्षा 313471 Demona M.ScIII अध्यक्ष अपाद्यक्ष अल्ली समानी अल्ली अध्याद्य अर्थने अर्थे अर्थने अर्थे 3. क्सामितिनिधि- पदाधिकारीयानाम कद्मा अनी वा स्थाप अनुमा B. ट्रा B. Sc Ist semester 2. B.Sc III of semester Julia ville 12 2 viendeze B.SeII 5. M. Sc III'd semester of KUT I



| William I |                                                                                                                                              |
|-----------|----------------------------------------------------------------------------------------------------------------------