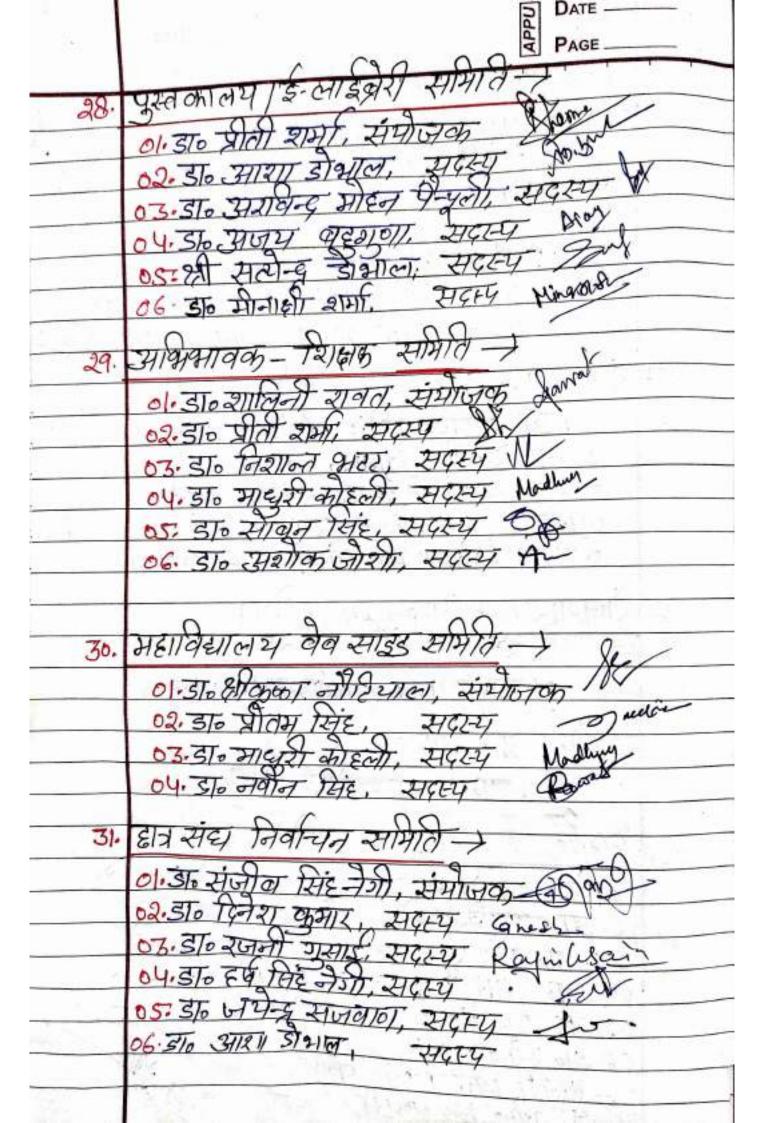

डा० अशोक कुमार

| R) | विभाग                           | नाम                                                                                                        | 0 हम्लाहर       |
|----|---------------------------------|------------------------------------------------------------------------------------------------------------|-----------------|
|    |                                 | डा० संतोष वर्मा, संयोजक                                                                                    | April .         |
|    |                                 | डा० प्रीति रानी, सदस्य                                                                                     | <b>X</b>        |
| 1  | पहिला क्रयीहन निवारण समिति      | डा० शालिनी रावत, सदस्य                                                                                     | da              |
|    |                                 | डा० सुधा रानी, सदस्य                                                                                       | ,               |
|    |                                 | हा० पूजा कोटियाल, सदस्य                                                                                    | Au              |
|    |                                 | डा० पृथ्वा पंचार, सदस्य                                                                                    | Cart            |
|    |                                 | डा० निरजंना शर्मा, संयोजक                                                                                  | - Jun           |
|    |                                 | <b>डा</b> ० दीपेन्द्र सिंह तोपवाल, सदस्य -                                                                 | .8              |
| 2  | 75-40 MeVin                     | डा <b>०</b> पूरण चन्द्र पैन्यूली, सदस्य                                                                    | -               |
| ъ. | एन्टी वैभिष                     | डा० आशा डोभाल, सदस्य                                                                                       | M. bent         |
|    |                                 | डा० सन्दीप बहुगुणा, सदस्य                                                                                  | Tur             |
|    |                                 | डाo प्रकाश सिंह विष्ट, सदस्य                                                                               | , kg            |
|    |                                 | डा० प्रशान्त कुमार सिंह, संयोजक 🛩                                                                          | n               |
|    | व्यत्यिश काउसलिग एवं प्लेसमेंट, | डा० चतर सिंह नेगी, सदस्य                                                                                   | The             |
| 3  |                                 | ह्या० इन्दु तिवारी, सदस्य                                                                                  | Live            |
|    |                                 | डाए जसवन्त सिंह, सदस्य                                                                                     | Millackey       |
|    |                                 | डा० मीरा कुमारी, सदस्य                                                                                     | Heem            |
|    | ह्य <b>अ</b> दृत्ति समिति       | डाC राजेश कुमार सिंह, संयोजक                                                                               | - Service       |
|    |                                 | डा० पद्मा विशिष्ठ, सदस्य                                                                                   | 961             |
| 4  |                                 | डा० हर्ष नेगी, सदस्य                                                                                       | 24              |
|    |                                 | डा० श्रीकृष्ण नौटियाल, सदस्य                                                                               | Har             |
|    |                                 | श्रीमती रेखा कुकरेती, सदस्य                                                                                | 0               |
|    |                                 | डाc सन्तोष वर्मा, संयोजक                                                                                   | Anna.           |
|    |                                 | श्री अजय प्रसाद चनियाल, सदस्य 🗀                                                                            |                 |
|    | सास्कृतिक सामारोह . 🗸           | दा० संजीव नेगी, सदस्य                                                                                      | a Gride         |
|    |                                 | डा० दिना कुमार, सदस्य                                                                                      | 0               |
|    |                                 | ं डा० पंदमा वशिष्ट, सदस्य                                                                                  | 11              |
| 5  | िज्ञान संकाय (प्रभारी)          | ं डा० अशा डोमाल, सदस्य                                                                                     | Monde           |
|    | - As                            | डा८ गुक्ता हंगवाल, सदस्य "                                                                                 | Selection       |
|    | राज्य संकाय (प्रभारी) .         | कार प्रथम सिंह विष्ठ, सदस्य                                                                                |                 |
|    | A)                              | । उठ विस्त्र सिंह नेगी, वाणिज्य                                                                            | 1               |
|    | ्रांकेल्ट (प्रभारी)             | र:o भ्रोति रानी, वाणिज्य                                                                                   |                 |
| _  |                                 | ः अरूण दुमार सिंह, संगोजक                                                                                  | 0               |
|    |                                 | -हः पन्य एसाद उनियाल, सदस्य                                                                                | 1, 1            |
|    | 11                              | ्राज ाहि । सबत, सदस्य 🔸                                                                                    | - + of          |
| 6  | अन्स समिति                      | ्रा ४ , भारत समाव सहस्य                                                                                    |                 |
|    | i I                             | श्री पहालुद्ध सम्बद्धाल सम्बद्धा                                                                           | संबंदर मान्य वि |
|    | 1 1                             | श्री प्रानित तेमवाल सदस्य र पेट्वा<br>मामित तात्र/ यज्ञ श्री पेकज पेट्वा<br>कु० जी ति समीत<br>अस्ट प्रा टी | 2 348 0         |
|    |                                 | निक किया निकार                                                                                             | A               |