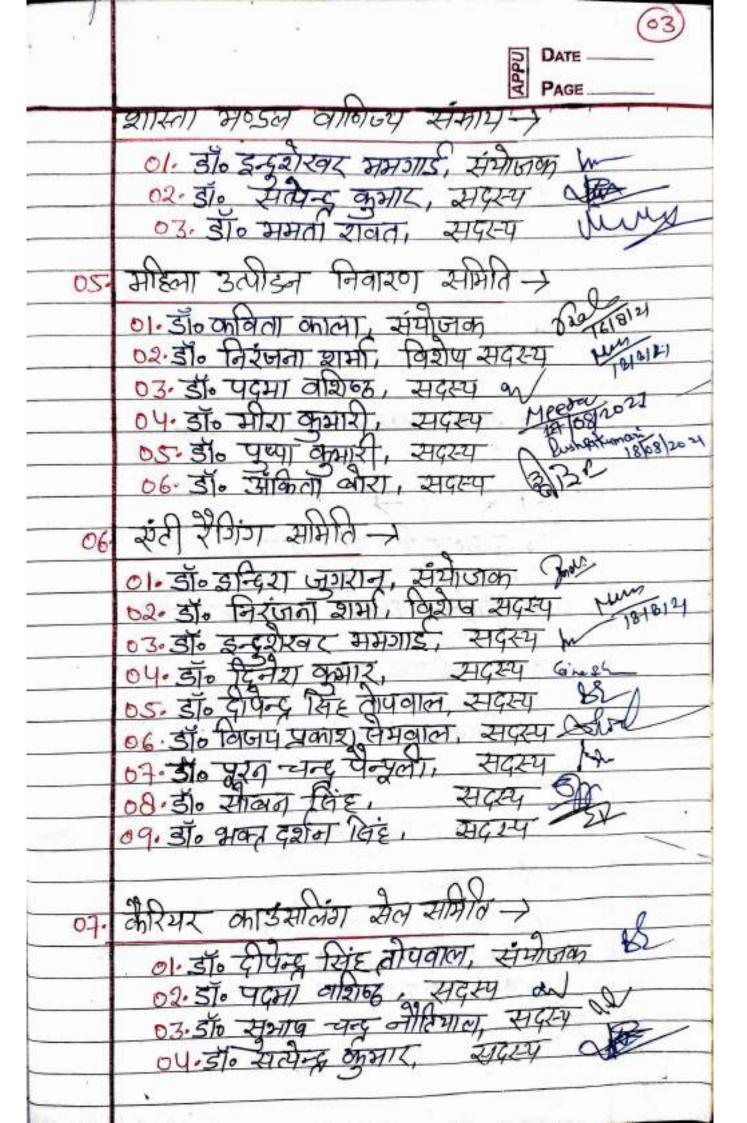

कार्यालय प्राचार्य, राजकीय रनातकोत्तर महाविद्यालय, नई टिहरी, टिहरी गढवाल 👾

आहेश करते / छा / समिति -2016/2016-2017

द्रिनाक 13 जगस्त, 2015

हुने हें कि कि वे दिये गये दायिकों का सफल किया जाता है। समिति के सदस्यों से अपेक्षा की जाती है कि वे दिये गये दायिकों का सफलतापुर्वक निर्वहन करेंगे।

डा० अशोक कुमार

| R) | विभाग                           | नाम                                                                                                        | 0 हम्लाहर       |
|----|---------------------------------|------------------------------------------------------------------------------------------------------------|-----------------|
|    |                                 | डा० संतोष वर्मा, संयोजक                                                                                    | April .         |
|    |                                 | डा० प्रीति रानी, सदस्य                                                                                     | <b>X</b>        |
| 1  | पहिला क्रयीहन निवारण समिति      | डा० शालिनी रावत, सदस्य                                                                                     | da              |
|    |                                 | डा० सुधा रानी, सदस्य                                                                                       | ,               |
|    |                                 | हा० पूजा कोटियाल, सदस्य                                                                                    | Au              |
|    |                                 | डा० पृथ्वा पंचार, सदस्य                                                                                    | Cart            |
|    |                                 | डा० निरजंना शर्मा, संयोजक                                                                                  | - Jun           |
|    |                                 | <b>डा</b> ० दीपेन्द्र सिंह तोपवाल, सदस्य -                                                                 | .8              |
| 2  | 75-40 MeVin                     | डा <b>०</b> पूरण चन्द्र पैन्यूली, सदस्य                                                                    | -               |
| ъ. | एन्टी वैभिष                     | डा० आशा डोभाल, सदस्य                                                                                       | M. bent         |
|    |                                 | डा० सन्दीप बहुगुणा, सदस्य                                                                                  | Tur             |
|    |                                 | डाo प्रकाश सिंह विष्ट, सदस्य                                                                               | , kg            |
|    |                                 | डा० प्रशान्त कुमार सिंह, संयोजक 🛩                                                                          | n               |
|    | व्यत्यिश काउसलिग एवं प्लेसमेंट, | डा० चतर सिंह नेगी, सदस्य                                                                                   | The             |
| 3  |                                 | ह्या० इन्दु तिवारी, सदस्य                                                                                  | Live            |
|    |                                 | डाए जसवन्त सिंह, सदस्य                                                                                     | Millackey       |
|    |                                 | डा० मीरा कुमारी, सदस्य                                                                                     | Heem            |
|    | ह्य <b>अ</b> दृत्ति समिति       | डाC राजेश कुमार सिंह, संयोजक                                                                               | - Service       |
|    |                                 | डा० पद्मा विशिष्ठ, सदस्य                                                                                   | 961             |
| 4  |                                 | डा० हर्ष नेगी, सदस्य                                                                                       | 24              |
|    |                                 | डा० श्रीकृष्ण नौटियाल, सदस्य                                                                               | Har             |
|    |                                 | श्रीमती रेखा कुकरेती, सदस्य                                                                                | 0               |
|    |                                 | डाc सन्तोष वर्मा, संयोजक                                                                                   | Anna.           |
|    |                                 | श्री अजय प्रसाद चनियाल, सदस्य 🗀                                                                            |                 |
|    | सास्कृतिक सामारोह . 🗸           | दा० संजीव नेगी, सदस्य                                                                                      | a Gride         |
|    |                                 | डा० दिना कुमार, सदस्य                                                                                      | 0               |
|    |                                 | ं डा० पंदमा वशिष्ट, सदस्य                                                                                  | 11              |
| 5  | िज्ञान संकाय (प्रभारी)          | ं डा० अशा डोमाल, सदस्य                                                                                     | Monde           |
|    | - As                            | डा८ गुक्ता हंगवाल, सदस्य "                                                                                 | Selection       |
|    | राज्य संकाय (प्रभारी) .         | कार प्रथम सिंह विष्ठ, सदस्य                                                                                |                 |
|    | A)                              | । उठ विस्त्र सिंह नेगी, वाणिज्य                                                                            | 1               |
|    | ्रांकेल्ट (प्रभारी)             | र:o भ्रोति रानी, वाणिज्य                                                                                   |                 |
| _  |                                 | ः अरूण दुमार सिंह, संगोजक                                                                                  | 0               |
|    |                                 | -हः पन्य एसाद उनियाल, सदस्य                                                                                | 1, 1            |
|    | 11                              | ्राज ाहि । सबत, सदस्य 🔸                                                                                    | - + of          |
| 6  | अन्स समिति                      | ्रा ४ , भारत समाव सहस्य                                                                                    |                 |
|    | i I                             | श्री पहालुद्ध सम्बद्धाल सम्बद्धा                                                                           | संबंदर मान्य वि |
|    | 1 1                             | श्री प्रानित तेमवाल सदस्य र पेट्वा<br>मामित तात्र/ यज्ञ श्री पेकज पेट्वा<br>कु० जी ति समीत<br>अस्ट प्रा टी | 2 348 0         |
|    |                                 | निक किया निकार                                                                                             | A               |