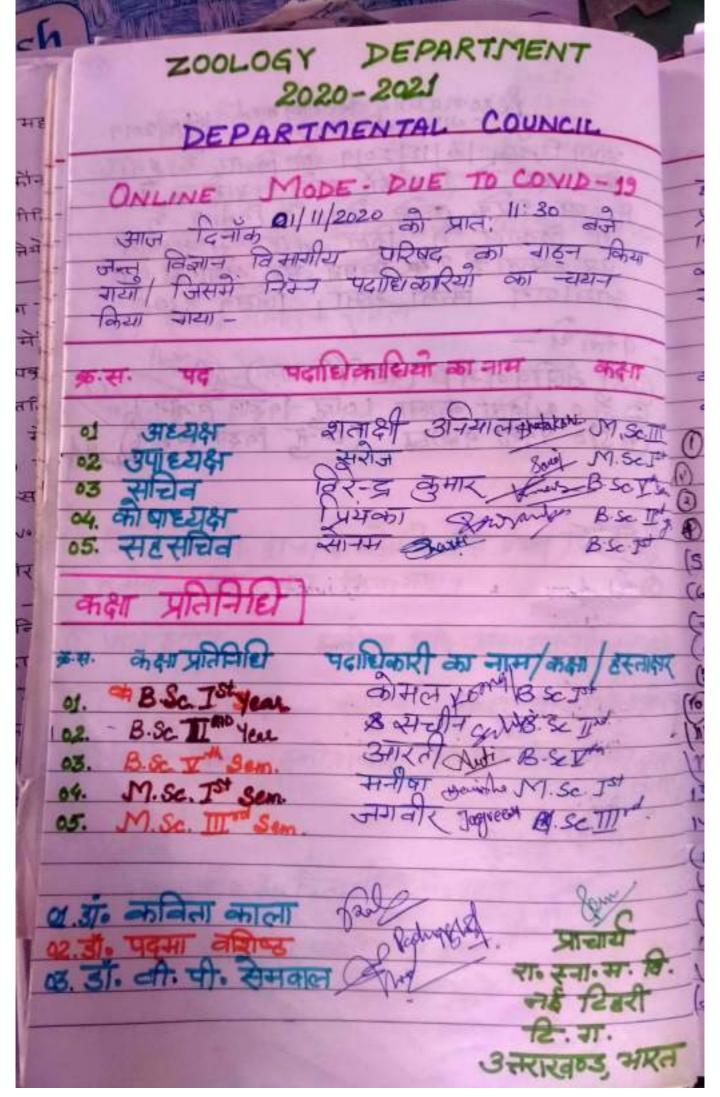

UTTARAKHAND gpgcollegentt@gmail.com; mathdepartment06@gmail.com Fax: 01376 234965; +9194121414111





## DEPARTMENT OF MATHEMATICS, GOVT. P.G. COLLEGE NEW TEHRI, 3 TEHRI GARHWAL- 249001, UTTARAKHAND gpgcollegentt@gmail.com; mathdepartment06@gmail.com Fax: 01376 234965; +9194121414111





## ZOOLOGY DEPARTMENT DEPARTMENTAL COUNCIL जन्त् - विभागीय परिषद - (जन्तु - विज्ञान) 2. आज दिनींक बी॰ १२०११ को प्रातः 12:00 वर्षे अनु विद्यान विभागीय परिषद का गठन किया। जिसमें निम्न पदाधिकारी चुने गर्थे — क्र॰ संः पद पदाधिकारी का नाम कक्षा 313471 Demona M.ScIII अध्यक्ष अपाद्यक्ष अल्ली समानी अल्ली अध्याद्य अर्थने अर्थे अर्थने अर्थे 3. क्सामितिनिधि- पदाधिकारीयानाम कद्मा अनी वा स्थाप अनुमा B. ट्रा B. Sc Ist semester 2. B.Sc III of semester Julia ville 12 2 viendeze B.SeII 5. M. Sc III'd semester of KUT I



| William I |                                                                                                                                              |
|-----------|----------------------------------------------------------------------------------------------------------------------------------------------|
|           | ZOOLOGIV DEPOYMENT                                                                                                                           |
|           | Zoolo Gy DEPARTMENT DATE                                                                                                                     |
|           | 2021 - 2022 PAGE                                                                                                                             |
| 3         |