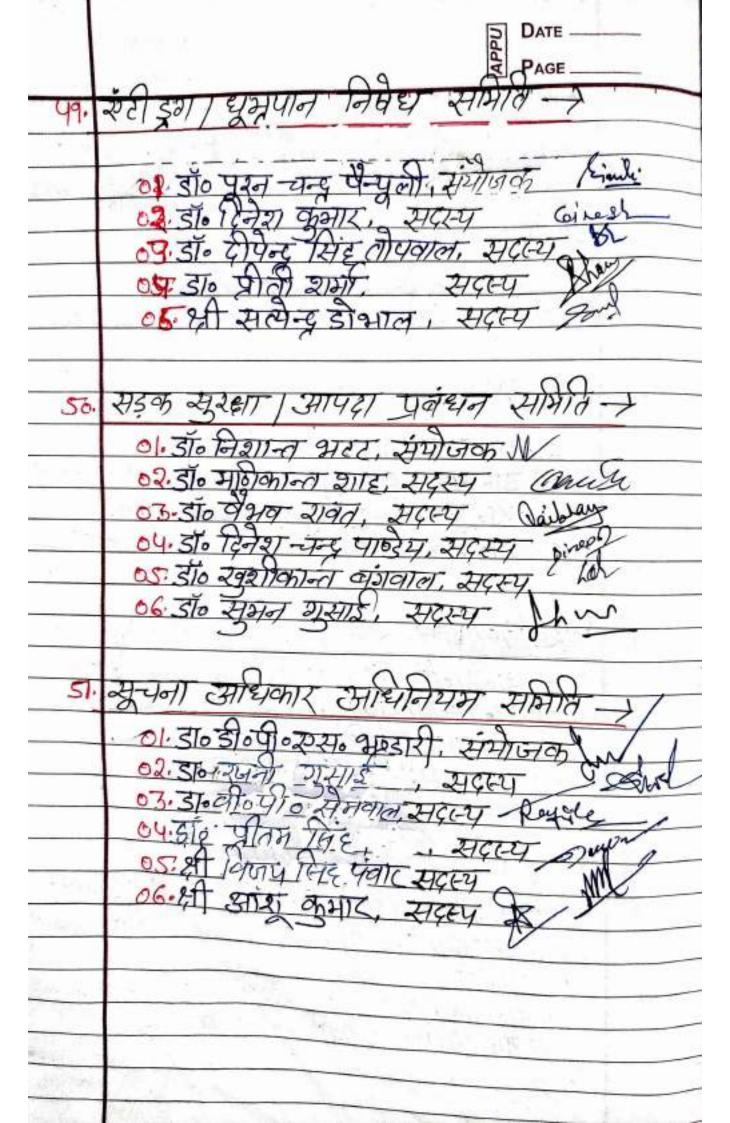

डा० अशोक कुमार

| R) | विभाग                           | नाम                                                                                                        | 0 हम्लाहर       |
|----|---------------------------------|------------------------------------------------------------------------------------------------------------|-----------------|
|    |                                 | डा० संतोष वर्मा, संयोजक                                                                                    | April .         |
|    |                                 | डा० प्रीति रानी, सदस्य                                                                                     | <b>X</b>        |
| 1  | पहिला क्रयीहन निवारण समिति      | डा० शालिनी रावत, सदस्य                                                                                     | da              |
|    |                                 | डा० सुधा रानी, सदस्य                                                                                       | ,               |
|    |                                 | हा० पूजा कोटियाल, सदस्य                                                                                    | Au              |
|    |                                 | डा० पृथ्वा पंचार, सदस्य                                                                                    | Cart            |
|    |                                 | डा० निरजंना शर्मा, संयोजक                                                                                  | - Jun           |
|    |                                 | <b>डा</b> ० दीपेन्द्र सिंह तोपवाल, सदस्य -                                                                 | .8              |
| 2  | 75-40 MeVin                     | डा <b>०</b> पूरण चन्द्र पैन्यूली, सदस्य                                                                    | -               |
| ъ. | एन्टी वैभिष                     | डा० आशा डोभाल, सदस्य                                                                                       | M. bent         |
|    |                                 | डा० सन्दीप बहुगुणा, सदस्य                                                                                  | Tur             |
|    |                                 | डाo प्रकाश सिंह विष्ट, सदस्य                                                                               | , kg            |
|    |                                 | डा० प्रशान्त कुमार सिंह, संयोजक 🛩                                                                          | n               |
|    | व्यत्यिश काउसलिग एवं प्लेसमेंट, | डा० चतर सिंह नेगी, सदस्य                                                                                   | The             |
| 3  |                                 | ह्या० इन्दु तिवारी, सदस्य                                                                                  | Live            |
|    |                                 | डाए जसवन्त सिंह, सदस्य                                                                                     | Millackey       |
|    |                                 | डा० मीरा कुमारी, सदस्य                                                                                     | Heem            |
|    | ह्य <b>अ</b> दृत्ति समिति       | डाC राजेश कुमार सिंह, संयोजक                                                                               | - Service       |
|    |                                 | डा० पद्मा विशिष्ठ, सदस्य                                                                                   | 961             |
| 4  |                                 | डा० हर्ष नेगी, सदस्य                                                                                       | 24              |
|    |                                 | डा० श्रीकृष्ण नौटियाल, सदस्य                                                                               | Har             |
|    |                                 | श्रीमती रेखा कुकरेती, सदस्य                                                                                | 0               |
|    |                                 | डाc सन्तोष वर्मा, संयोजक                                                                                   | Anna.           |
|    |                                 | श्री अजय प्रसाद चनियाल, सदस्य 🗀                                                                            |                 |
|    | सास्कृतिक सामारोह . 🗸           | दा० संजीव नेगी, सदस्य                                                                                      | a Gride         |
|    |                                 | डा० दिना कुमार, सदस्य                                                                                      | 0               |
|    |                                 | ं डा० पंदमा वशिष्ट, सदस्य                                                                                  | 11              |
| 5  | िज्ञान संकाय (प्रभारी)          | ं डा० अशा डोमाल, सदस्य                                                                                     | Monde           |
|    | - As                            | डा८ गुक्ता हंगवाल, सदस्य "                                                                                 | Selection       |
|    | राज्य संकाय (प्रभारी) .         | कार प्रथम सिंह विष्ठ, सदस्य                                                                                |                 |
|    | A)                              | । उठ विस्त्र सिंह नेगी, वाणिज्य                                                                            | 1               |
|    | ्रांकेल्ट (प्रभारी)             | र:o भ्रोति रानी, वाणिज्य                                                                                   |                 |
| _  |                                 | ः अरूण दुमार सिंह, संगोजक                                                                                  | 0               |
|    |                                 | -हः पन्य एसाद उनियाल, सदस्य                                                                                | 1, 1            |
|    | 11                              | ्राज ाहि । सबत, सदस्य 🔸                                                                                    | - + of          |
| 6  | अन्स समिति                      | ्रा ४ , भारत समाव सहस्य                                                                                    |                 |
|    | i I                             | श्री पहालुद्ध सम्बद्धाल सम्बद्धा                                                                           | संबंदर मान्य वि |
|    | 1 1                             | श्री प्रानित तेमवाल सदस्य र पेट्वा<br>मामित तात्र/ यज्ञ श्री पेकज पेट्वा<br>कु० जी ति समीत<br>अस्ट प्रा टी | 2 348 0         |
|    |                                 | निक किया निकार                                                                                             | A               |