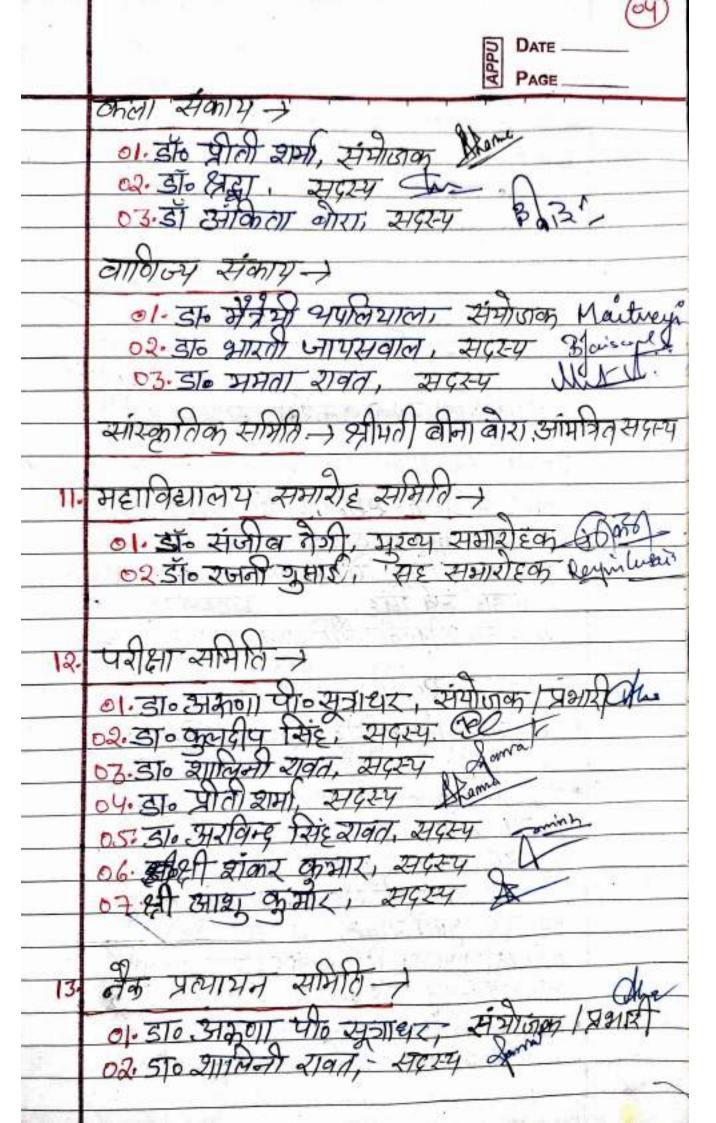

डा० अशोक कुमार

| R) | विभाग                           | नाम                                                                                                        | 0 हम्लाहर       |
|----|---------------------------------|------------------------------------------------------------------------------------------------------------|-----------------|
|    |                                 | डा० संतोष वर्मा, संयोजक                                                                                    | April .         |
|    |                                 | डा० प्रीति रानी, सदस्य                                                                                     | <b>X</b>        |
| 1  | पहिला क्रयीहन निवारण समिति      | डा० शालिनी रावत, सदस्य                                                                                     | da              |
|    |                                 | डा० सुधा रानी, सदस्य                                                                                       | ,               |
|    |                                 | हा० पूजा कोटियाल, सदस्य                                                                                    | Au              |
|    |                                 | डा० पृथ्वा पंचार, सदस्य                                                                                    | Cart            |
|    |                                 | डा० निरजंना शर्मा, संयोजक                                                                                  | - Jun           |
|    |                                 | <b>डा</b> ० दीपेन्द्र सिंह तोपवाल, सदस्य -                                                                 | .8              |
| 2  | 75-40 MeVin                     | डा <b>०</b> पूरण चन्द्र पैन्यूली, सदस्य                                                                    | -               |
| ъ. | एन्टी वैभिष                     | डा० आशा डोभाल, सदस्य                                                                                       | M. bent         |
|    |                                 | डा० सन्दीप बहुगुणा, सदस्य                                                                                  | Tur             |
|    |                                 | डाo प्रकाश सिंह विष्ट, सदस्य                                                                               | , kg            |
|    |                                 | डा० प्रशान्त कुमार सिंह, संयोजक 🛩                                                                          | n               |
|    | व्यत्यिश काउसलिग एवं प्लेसमेंट, | डा० चतर सिंह नेगी, सदस्य                                                                                   | The             |
| 3  |                                 | ह्या० इन्दु तिवारी, सदस्य                                                                                  | Live            |
|    |                                 | डाए जसवन्त सिंह, सदस्य                                                                                     | Millackey       |
|    |                                 | डा० मीरा कुमारी, सदस्य                                                                                     | Heem            |
|    | ह्य <b>अ</b> दृत्ति समिति       | डाC राजेश कुमार सिंह, संयोजक                                                                               | - Service       |
|    |                                 | डा० पद्मा विशिष्ठ, सदस्य                                                                                   | 961             |
| 4  |                                 | डा० हर्ष नेगी, सदस्य                                                                                       | 24              |
|    |                                 | डा० श्रीकृष्ण नौटियाल, सदस्य                                                                               | Har             |
|    |                                 | श्रीमती रेखा कुकरेती, सदस्य                                                                                | 0               |
|    |                                 | डाc सन्तोष वर्मा, संयोजक                                                                                   | Anna.           |
|    |                                 | श्री अजय प्रसाद चनियाल, सदस्य 🗀                                                                            |                 |
|    | सास्कृतिक सामारोह . 🗸           | दा० संजीव नेगी, सदस्य                                                                                      | a Gride         |
|    |                                 | डा० दिना कुमार, सदस्य                                                                                      | 0               |
|    |                                 | ं डा० पंदमा वशिष्ट, सदस्य                                                                                  | 11              |
| 5  | िज्ञान संकाय (प्रभारी)          | ं डा० अशा डोमाल, सदस्य                                                                                     | Monde           |
|    | - As                            | डा८ गुक्ता हंगवाल, सदस्य "                                                                                 | Selection       |
|    | राज्य संकाय (प्रभारी) .         | कार प्रथम सिंह विष्ठ, सदस्य                                                                                |                 |
|    | A)                              | । उठ विस्त्र सिंह नेगी, वाणिज्य                                                                            | 1               |
|    | ्रांकेल्ट (प्रभारी)             | र:o भ्रोति रानी, वाणिज्य                                                                                   |                 |
| _  |                                 | ः अरूण दुमार सिंह, संगोजक                                                                                  | 0               |
|    |                                 | -हः पन्य एसाद उनियाल, सदस्य                                                                                | 1, 1            |
|    | 11                              | ्राज ाहि । सबत, सदस्य 🔸                                                                                    | - + of          |
| 6  | अन्स समिति                      | ्रा ४ , भारत समाव सहस्य                                                                                    |                 |
|    | i I                             | श्री पहालुद्ध सम्बद्धाल सम्बद्धा                                                                           | संबंदर मान्य वि |
|    | 1 1                             | श्री प्रानित तेमवाल सदस्य र पेट्वा<br>मामित तात्र/ यज्ञ श्री पेकज पेट्वा<br>कु० जी ति समीत<br>अस्ट प्रा टी | 2 348 0         |
|    |                                 | निक किया निकार                                                                                             | A               |