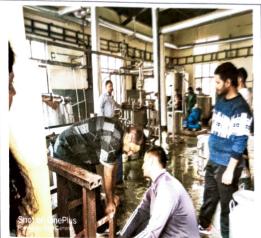

## FIELD REVIEW REPORT / INDUSTRIAL TOUR VISIT

CLASS: B.Com -1st Year, 2022 Batch (NEP BATCH).

DATE: 1st June, 2023

Time: 10 hrs

Mode of Transport : Walk

After the Corona era the need for the field visit was intensely required. The introduction of the NEP based syllabus also mandates that the students are given the relevant exposure time and again. To restart with the process the students from Commerce were taken to the Agriculture Based Dairy Industry. The students were given the technical know-how of the Dairy Project in the District. The strengthening of the economy and contribution of the Milk Industry in the Development of the District was duly discussed. The students enthusiastically asked the questions and also explored the potential of self employment, Entrepreneurship in the District. The NEP first batch was keenly interested in exploring the real life study tours and also learnt about the marketing, trade aspects of the necessity goods. Around 20 students (List of Students attached) along with faculty participated in the program. The details of faculty taking initiative in the aforesaid program is also duly attached.

The students were thrilled to take up the activity and were offered the flavored milk on the World Milk Day Celebration. The students were also gifted with lactometers to gauge the quality of the *Milk they Drink* ③ . The entire trip was essential to see the practical flavor of various dimensions of Commerce. Overall it was a great learning experience for the students and faculty.