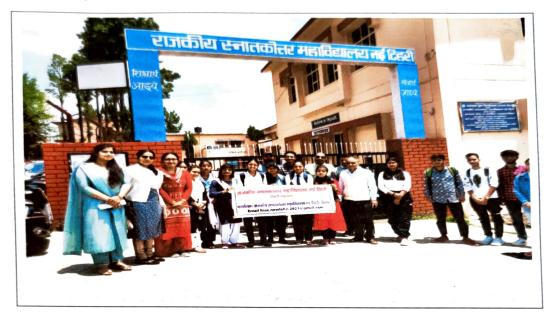

## FIELD REVIEW REPORT / INDUSTRIAL TOUR VISIT

CLASS: B.Com -1st Year, 2022 Batch (NEP BATCH).

DATE: 1st June, 2023

Time: 10 hrs

Mode of Transport : Walk

After the Corona era the need for the field visit was intensely required. The introduction of the NEP based syllabus also mandates that the students are given the relevant exposure time and again. To restart with the process the students from Commerce were taken to the Agriculture Based Dairy Industry. The students were given the technical know-how of the Dairy Project in the District. The strengthening of the economy and contribution of the Milk Industry in the Development of the District was duly discussed. The students enthusiastically asked the questions and also explored the potential of self employment, Entrepreneurship in the District. The NEP first batch was keenly interested in exploring the real life study tours and also learnt about the marketing, trade aspects of the necessity goods. Around 20 students (List of Students attached) along with faculty participated in the program. The details of faculty taking initiative in the aforesaid program is also duly attached.