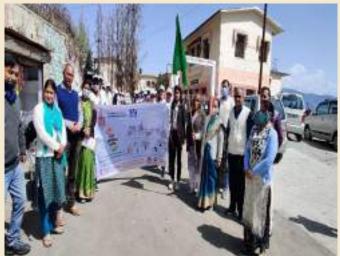

This year (2021-22) the workshop was organized in Govt. Degree College Thatyur, Tehri Garhwal on 30/03/2022.

First workshop under IPR cell was conducted on 05/03/2021 and the topic was Intellectual Property Rights in especial reference of Patent, Copyright & Industrial \*Design. In the inaugural session of the workshop the Principal of Govt. Degree College Thatyur, Tehri Garhwal welcomed the speaker and all the participants.

The workshop was attended by 30 teachers and 70 PG students all from Govt. P.G. College New Tehri & Govt. Degree College Thatyur, Tehri Garhwal. At the end of workshop Coordinator of the workshop Dr. Pankaj Pandey thanked the speakers for their informative talks. Dr. Pandey also thanked all the participants, who attentively attended the workshop.