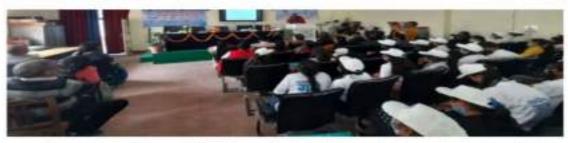

The workshop was attended by 30 teachers and 70 PG students all from Govt. P.G. College New Tehri & Govt. Degree College Thatyur, Tehri Garhwal. At the end of workshop Coordinator of the workshop Dr. Pankaj Pandey thanked the speakers for their informative talks. Dr. Pandey also thanked all the participants, who attentively attended the workshop.

Lecture by Dr. Hemlata Bisht, Assistant Professor, Govt. P.G. College New Tehri, Tehri Garhwal

Participants Attending Workshop on IPR

8. Whether PIC, UCOST Officials participated in IPR Program? if No, please give details of Guest Speakers? Yes