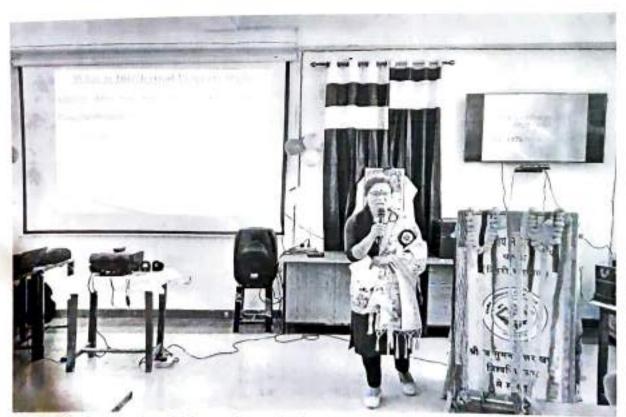

Dr. Hemlata Bisht, Assistant Professor, Govt. P.G. College New Tehri, Tehri Garhwal was the keynote speaker in the workshop. In her lecture she elaborated the Patentable subject matter, what can be patented, how to file patent, what is the procedure to get patent of any discovery or innovation. She also enlighten the participants about Copyright and Industrial design. Her lecture was valuable for all the participants.

Lecture by Dr. Hemlata Bisht, Assistant Professor, Govt. P.G. College New Tehri, Tehri Garhwal

Participants Attending Workshop on IPR

8. Whether PIC, UCOST Officials participated in IPR Program? if No, please give details of Guest Speakers? Yes