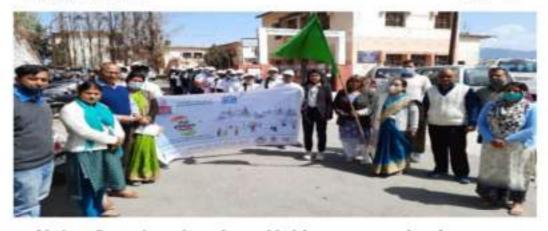

This year (2021-22) the workshop was organized in Govt. Degree College Thatyur, Tehri Garhwal on 30/03/2022.

First workshop under IPR cell was conducted on 05/03/2021 and the topic was Intellectual Property Rights in especial reference of Patent, Copyright & Industrial \*Design. In the inaugural session of the workshop the Principal of Govt. Degree College Thatyur, Tehri Garhwal welcomed the speaker and all the participants.

The workshop was attended by 30 teachers and 70 PG students all from Govt. P.G. College New Tehri & Govt. Degree College Thatyur, Tehri Garhwal. At the end of workshop Coordinator of the workshop Dr. Pankaj Pandey thanked the speakers for their informative talks. Dr. Pandey also thanked all the participants, who attentively attended the workshop.