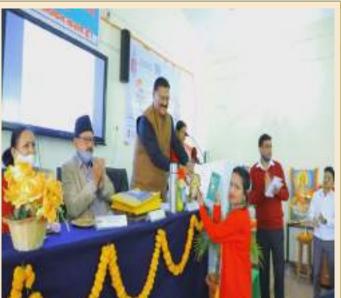

The workshop was attended by 30 teachers and 70 PG students all from Govt. P.G. College New Tehri & Govt. Degree College Thatyur, Tehri Garhwal. At the end of workshop Coordinator of the workshop Dr. Pankaj Pandey thanked the speakers for their informative talks. Dr. Pandey also thanked all the participants, who attentively attended the workshop.

Lecture by Dr. Hemlata Bisht, Assistant Professor, Govt. P.G. College New Tehri, Tehri Garhwal

Participants Attending Workshop on IPR

8. Whether PIC, UCOST Officials participated in IPR Program? if No, please give details of Guest Speakers? Yes