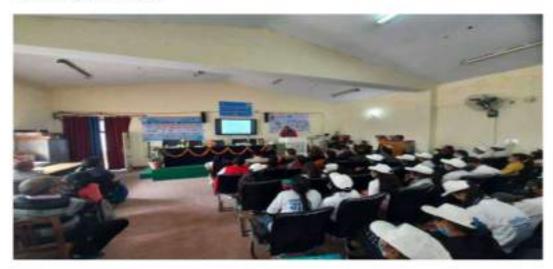

The workshop was attended by 30 teachers and 70 PG students all from Govt. P.G. College New Tehri & Govt. Degree College Thatyur, Tehri Garhwal. At the end of workshop Coordinator of the workshop Dr. Pankaj Pandey thanked the speakers for their informative talks. Dr. Pandey also thanked all the participants, who attentively attended the workshop.

Lecture by Dr. Hemlata Bisht, Assistant Professor, Govt. P.G. College New Tehri, Tehri Garhwal

Participants Attending Workshop on IPR

8. Whether PIC, UCOST Officials participated in IPR Program? if No, please give details of Guest Speakers? Yes