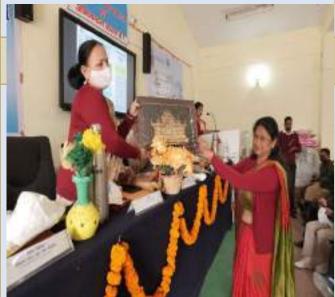

# बौद्धिक सम्पदा अधिकार (IPR)प्रकोष्ठ राजकीय स्नातकोत्तर महाविद्यालय नई टिहरी, टिहरी गढ़वाल

महाविद्यालय के सभी प्राध्यापकों को सूचित किया जाता है कि दिनाँक 05/03/2021 को बौद्धिक सम्पदा अधिकार (IPR)प्रकोष्ठ राजकीय स्नातकोत्तर महाविद्यालय नई टिहरी, टिहरी गढ़वाल द्वारा युकॉस्ट, देहराद्न के सहयोग से "बौद्धिक सम्पदा अधिकारों" विषय पर एक कार्यशाला का आयोजन किया जा रहा है। इस कार्यशाला में मुख्य वक्ता यूकॉस्ट, देहरादून के डॉ ० हिमांशु होंगे। अतः सभी प्राध्यापक निर्धारित विधि एवं समय पर कार्यशाला में प्रतिभाग करना सुनिश्चित करें।

कार्यशाला का समय : शाय 3.00PM-4:00PM

स्थान : कक्ष संख्या - 04

Principal