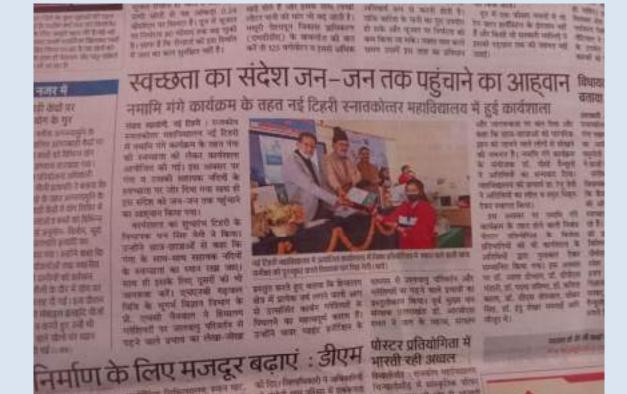

This year (2021-22) the workshop was organized in Govt. Degree College Thatyur, Tehri Garhwal on 30/03/2022.

First workshop under IPR cell was conducted on 05/03/2021 and the topic was Intellectual Property Rights in especial reference of Patent, Copyright & Industrial \*Design. In the inaugural session of the workshop the Principal of Govt. Degree College Thatyur, Tehri Garhwal welcomed the speaker and all the participants.

Dr. Hemlata Bisht, Assistant Professor, Govt. P.G. College New Tehri, Tehri Garhwal was the keynote speaker in the workshop. In her lecture she elaborated the Patentable subject matter, what can be patented, how to file patent, what is the procedure to get patent of any discovery or innovation. She also enlighten the participants about Copyright and Industrial design. Her lecture was valuable for all the participants.

The Second speaker of the workshop Mr. Himanshu Goel who is scientist at UCOST, Dehradun focused on Trade Mark & Geological Indications. Dr. Goel gave a overview of Trademark & GI. He explained about how to get trademark of any item and what is GI.

Dr. Kuldeep Singh Coordinator of IPR Cell, Govt. P.G. College New Tehri, Tehri Garhwal gave an introduction about the benefit of establishment of IPR cell in the college. He also discussed about the function of IPR cell.

The workshop was attended by 30 teachers and 70 PG students all from Govt. P.G. College New Tehri & Govt. Degree College Thatyur, Tehri Garhwal. At the end of workshop Coordinator of the workshop Dr. Pankaj Pandey thanked the speakers for their informative talks. Dr. Pandey also thanked all the participants, who attentively attended the workshop.