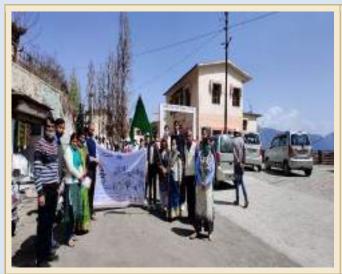

This year (2021-22) the workshop was organized in Govt. Degree College Thatyur, Tehri Garhwal on 30/03/2022.

First workshop under IPR cell was conducted on 05/03/2021 and the topic was Intellectual Property Rights in especial reference of Patent, Copyright & Industrial \*Design. In the inaugural session of the workshop the Principal of Govt. Degree College Thatyur, Tehri Garhwal welcomed the speaker and all the participants.

The workshop was attended by 30 teachers and 70 PG students all from Govt. P.G. College New Tehri & Govt. Degree College Thatyur, Tehri Garhwal. At the end of workshop Coordinator of the workshop Dr. Pankaj Pandey thanked the speakers for their informative talks. Dr. Pandey also thanked all the participants, who attentively attended the workshop.