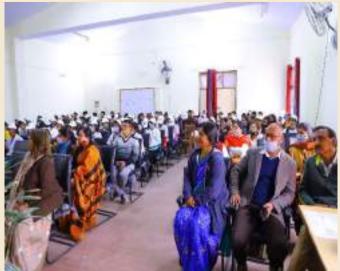

The workshop was attended by 30 teachers and 70 PG students all from Govt. P.G. College New Tehri & Govt. Degree College Thatyur, Tehri Garhwal. At the end of workshop Coordinator of the workshop Dr. Pankaj Pandey thanked the speakers for their informative talks. Dr. Pandey also thanked all the participants, who attentively attended the workshop.

Lecture by Dr. Hemlata Bisht, Assistant Professor, Govt. P.G. College New Tehri, Tehri Garhwal

Participants Attending Workshop on IPR

8. Whether PIC, UCOST Officials participated in IPR Program? if No, please give details of Guest Speakers? Yes