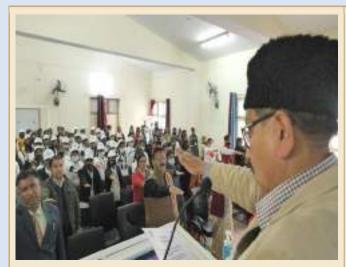

The workshop was attended by 30 teachers and 70 PG students all from Govt. P.G. College New Tehri & Govt. Degree College Thatyur, Tehri Garhwal. At the end of workshop Coordinator of the workshop Dr. Pankaj Pandey thanked the speakers for their informative talks. Dr. Pandey also thanked all the participants, who attentively attended the workshop.

Lecture by Dr. Hemlata Bisht, Assistant Professor, Govt. P.G. College New Tehri, Tehri Garhwal

Participants Attending Workshop on IPR

8. Whether PIC, UCOST Officials participated in IPR Program? if No, please give details of Guest Speakers? Yes