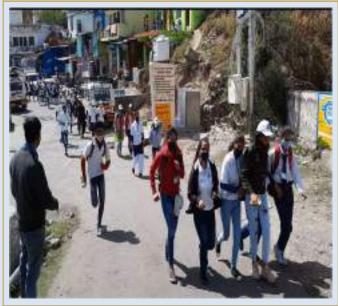

The workshop was attended by 30 teachers and 70 PG students all from Govt. P.G. College New Tehri & Govt. Degree College Thatyur, Tehri Garhwal. At the end of workshop Coordinator of the workshop Dr. Pankaj Pandey thanked the speakers for their informative talks. Dr. Pandey also thanked all the participants, who attentively attended the workshop.