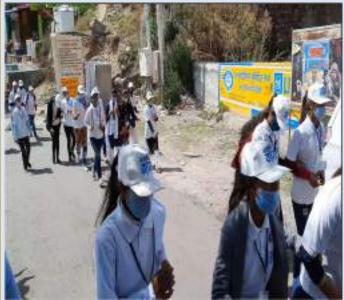

The workshop was attended by 30 teachers and 70 PG students all from Govt. P.G. College New Tehri & Govt. Degree College Thatyur, Tehri Garhwal. At the end of workshop Coordinator of the workshop Dr. Pankaj Pandey thanked the speakers for their informative talks. Dr. Pandey also thanked all the participants, who attentively attended the workshop.