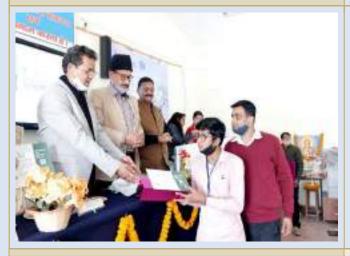

This year (2021-22) the workshop was organized in Govt. Degree College Thatyur, Tehri Garhwal on 30/03/2022.

First workshop under IPR cell was conducted on 05/03/2021 and the topic was Intellectual Property Rights in especial reference of Patent, Copyright & Industrial \*Design. In the inaugural session of the workshop the Principal of Govt. Degree College Thatyur, Tehri Garhwal welcomed the speaker and all the participants.

The Second speaker of the workshop Mr. Himanshu Goel who is scientist at UCOST, Dehradun focused on Trade Mark & Geological Indications. Dr. Goel gave a overview of Trademark & GI. He explained about how to get trademark of any item and what is GI.