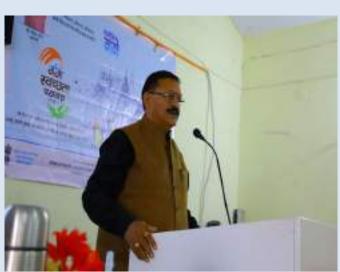

# बौद्धिक सम्पदा अधिकार (IPR)प्रकोष्ठ राजकीय स्नातकोत्तर महाविद्यालय नई टिहरी, टिहरी गढ़वाल

महाविद्यालय के सभी प्राध्यापकों को सूचित किया जाता है कि दिनाँक 05/03/2021 को बौद्धिक सम्पदा अधिकार (IPR)प्रकोष्ठ राजकीय स्नातकोत्तर महाविद्यालय नई टिहरी, टिहरी गढ़वाल द्वारा युकॉस्ट, देहराद्न के सहयोग से "बौद्धिक सम्पदा अधिकारों" विषय पर एक कार्यशाला का आयोजन किया जा रहा है। इस कार्यशाला में मुख्य वक्ता यूकॉस्ट, देहरादून के डॉ ० हिमांशु होंगे। अतः सभी प्राध्यापक निर्धारित विधि एवं समय पर कार्यशाला में प्रतिभाग करना सुनिश्चित करें।

कार्यशाला का समय : शाय 3.00PM-4:00PM

स्थान : कक्ष संख्या - 04

Principal