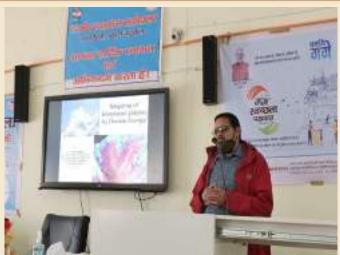

The Second speaker of the workshop Mr. Himanshu Goel who is scientist at UCOST, Dehradun focused on Trade Mark & Geological Indications. Dr. Goel gave a overview of Trademark & GI. He explained about how to get trademark of any item and what is GI.