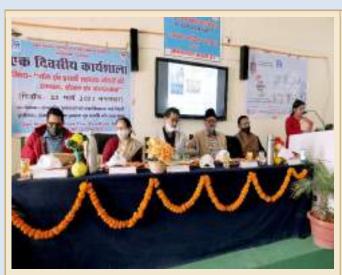

# बौद्धिक सम्पदा अधिकार (IPR)प्रकोष्ठ राजकीय स्नातकोत्तर महाविद्यालय नई टिहरी, टिहरी गढ़वाल

महाविद्यालय के सभी प्राध्यापकों को सूचित किया जाता है कि दिनाँक 05/03/2021 को बौद्धिक सम्पदा अधिकार (IPR)प्रकोष्ठ राजकीय स्नातकोत्तर महाविद्यालय नई टिहरी, टिहरी गढ़वाल द्वारा युकॉस्ट, देहराद्न के सहयोग से "बौद्धिक सम्पदा अधिकारों" विषय पर एक कार्यशाला का आयोजन किया जा रहा है। इस कार्यशाला में मुख्य वक्ता यूकॉस्ट, देहरादून के डॉ ० हिमांशु होंगे। अतः सभी प्राध्यापक निर्धारित विधि एवं समय पर कार्यशाला में प्रतिभाग करना सुनिश्चित करें।

कार्यशाला का समय : शाय 3.00PM-4:00PM

स्थान : कक्ष संख्या - 04

Principal

The workshop was attended by 30 teachers and 70 PG students all from Govt. P.G. College New Tehri & Govt. Degree College Thatyur, Tehri Garhwal. At the end of workshop Coordinator of the workshop Dr. Pankaj Pandey thanked the speakers for their informative talks. Dr. Pandey also thanked all the participants, who attentively attended the workshop.