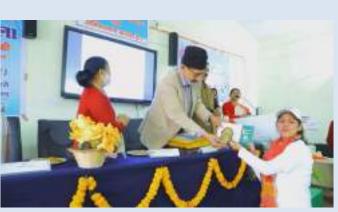

The workshop was attended by 30 teachers and 70 PG students all from Govt. P.G. College New Tehri & Govt. Degree College Thatyur, Tehri Garhwal. At the end of workshop Coordinator of the workshop Dr. Pankaj Pandey thanked the speakers for their informative talks. Dr. Pandey also thanked all the participants, who attentively attended the workshop.

Lecture by Dr. Hemlata Bisht, Assistant Professor, Govt. P.G. College New Tehri, Tehri Garhwal

Participants Attending Workshop on IPR

8. Whether PIC, UCOST Officials participated in IPR Program? if No, please give details of Guest Speakers? Yes