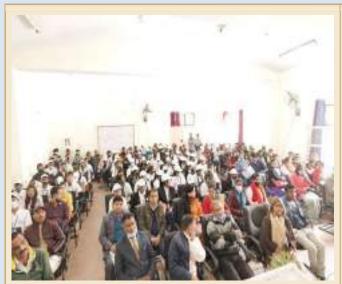

The workshop was attended by 30 teachers and 70 PG students all from Govt. P.G. College New Tehri & Govt. Degree College Thatyur, Tehri Garhwal. At the end of workshop Coordinator of the workshop Dr. Pankaj Pandey thanked the speakers for their informative talks. Dr. Pandey also thanked all the participants, who attentively attended the workshop.

Lecture by Dr. Hemlata Bisht, Assistant Professor, Govt. P.G. College New Tehri, Tehri Garhwal

Participants Attending Workshop on IPR

8. Whether PIC, UCOST Officials participated in IPR Program? if No, please give details of Guest Speakers? Yes