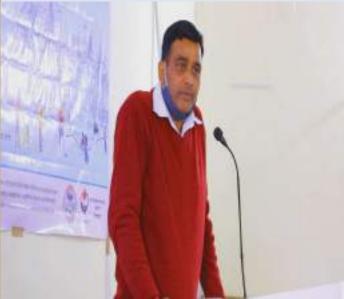

Dr. Hemlata Bisht, Assistant Professor, Govt. P.G. College New Tehri, Tehri Garhwal was the keynote speaker in the workshop. In her lecture she elaborated the Patentable subject matter, what can be patented, how to file patent, what is the procedure to get patent of any discovery or innovation. She also enlighten the participants about Copyright and Industrial design. Her lecture was valuable for all the participants.

The Second speaker of the workshop Mr. Himanshu Goel who is scientist at UCOST, Dehradun focused on Trade Mark & Geological Indications. Dr. Goel gave a overview of Trademark & GI. He explained about how to get trademark of any item and what is GI.

Dr. Kuldeep Singh Coordinator of IPR Cell, Govt. P.G. College New Tehri, Tehri Garhwal gave an introduction about the benefit of establishment of IPR cell in the college. He also discussed about the function of IPR cell.