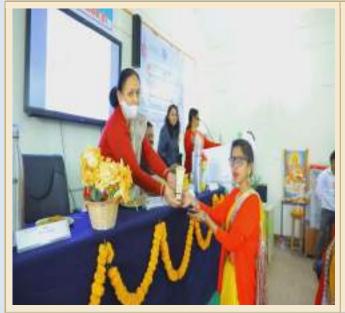

The workshop was attended by 30 teachers and 70 PG students all from Govt. P.G. College New Tehri & Govt. Degree College Thatyur, Tehri Garhwal. At the end of workshop Coordinator of the workshop Dr. Pankaj Pandey thanked the speakers for their informative talks. Dr. Pandey also thanked all the participants, who attentively attended the workshop.

Lecture by Dr. Hemlata Bisht, Assistant Professor, Govt. P.G. College New Tehri, Tehri Garhwal

Participants Attending Workshop on IPR

8. Whether PIC, UCOST Officials participated in IPR Program? if No, please give details of Guest Speakers? Yes