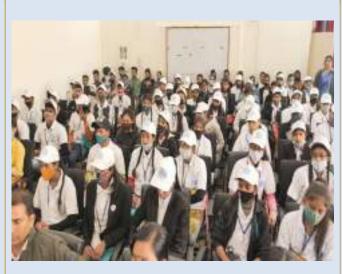

The workshop was attended by 30 teachers and 70 PG students all from Govt. P.G. College New Tehri & Govt. Degree College Thatyur, Tehri Garhwal. At the end of workshop Coordinator of the workshop Dr. Pankaj Pandey thanked the speakers for their informative talks. Dr. Pandey also thanked all the participants, who attentively attended the workshop.

Lecture by Dr. Hemlata Bisht, Assistant Professor, Govt. P.G. College New Tehri, Tehri Garhwal

Participants Attending Workshop on IPR

8. Whether PIC, UCOST Officials participated in IPR Program? if No, please give details of Guest Speakers? Yes