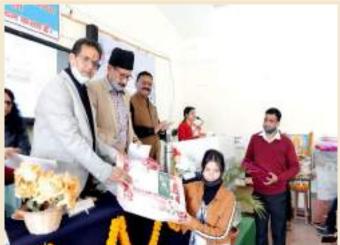

This year (2021-22) the workshop was organized in Govt. Degree College Thatyur, Tehri Garhwal on 30/03/2022.

First workshop under IPR cell was conducted on 05/03/2021 and the topic was Intellectual Property Rights in especial reference of Patent, Copyright & Industrial \*Design. In the inaugural session of the workshop the Principal of Govt. Degree College Thatyur, Tehri Garhwal welcomed the speaker and all the participants.

Dr. Hemlata Bisht, Assistant Professor, Govt. P.G. College New Tehri, Tehri Garhwal was the keynote speaker in the workshop. In her lecture she elaborated the Patentable subject matter, what can be patented, how to file patent, what is the procedure to get patent of any discovery or innovation. She also enlighten the participants about Copyright and Industrial design. Her lecture was valuable for all the participants.