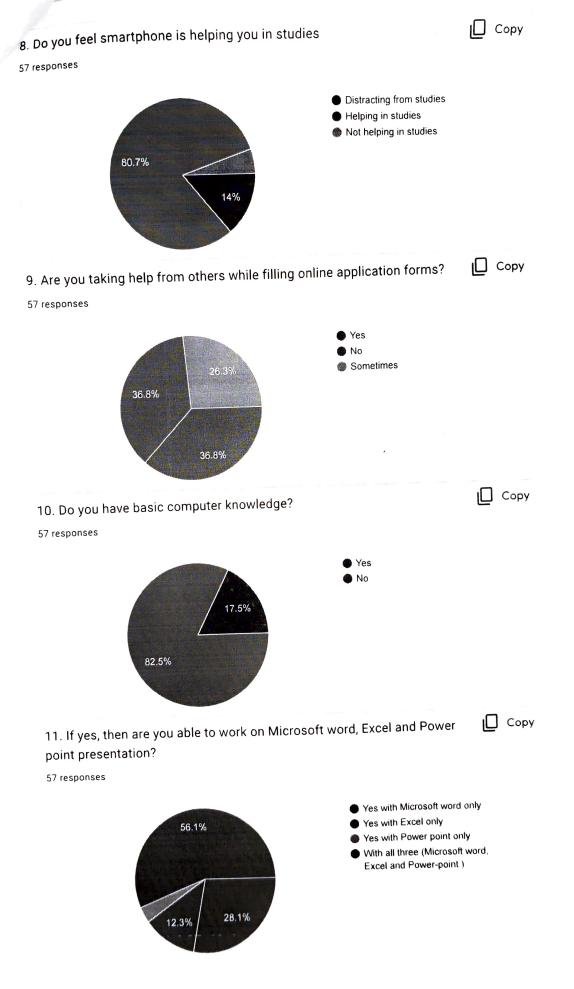

As a result of the exposure of the students to online teaching during pandemic induced lockdown, a large number of students are now gadget friendly and able to work on Microsoft Office word, excel and presentation and they do spare a quality time on the internet for various study material other than social interactive purposes. Thus they prefer a blended mode of teaching even in the post pandemic period. More than 70% of respondents of the survey are regularly attending their classes, and majority of them are satisfied with the library facilities and happy as their teachers are helping and mentoring them in various aspects of teaching and learning. Almost 80% of the syllabus is covered in the classroom studies as revealed by 36% respondents on priority basis. The entire syllabus is adequate in their opinion but quite difficult to understand for those who prefer Hindi language as medium of study and writing examinations. To overcome this issue, as also shown during the previous survey, we asked them about remedial classes, for which maximum students are highly enthusiastic. Students are willing to participate in almost all types of extracurricular activities in college as the majority of them were involved in such activities even at the school level. A student seeks much more help and support from college administration, as their responses vary from not satisfied (16%) to highly satisfied (20%). Teachers identify student's skills every now and then in order to identify the slow learners for further remedial classes. The detailed findings of the survey are given here under.