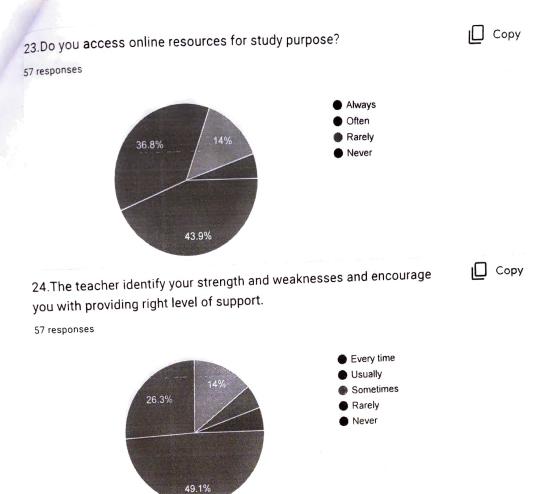

As a result of the exposure of the students to online teaching during pandemic induced lockdown, a large number of students are now gadget friendly and able to work on Microsoft Office word, excel and presentation and they do spare a quality time on the internet for various study material other than social interactive purposes. Thus they prefer a blended mode of teaching even in the post pandemic period. More than 70% of respondents of the survey are regularly attending their classes, and majority of them are satisfied with the library facilities and happy as their teachers are helping and mentoring them in various aspects of teaching and learning. Almost 80% of the syllabus is covered in the classroom studies as revealed by 36% respondents on priority basis. The entire syllabus is adequate in their opinion but quite difficult to understand for those who prefer Hindi language as medium of study and writing examinations. To overcome this issue, as also shown during the previous survey, we asked them about remedial classes, for which maximum students are highly enthusiastic. Students are willing to participate in almost all types of extracurricular activities in college as the majority of them were involved in such activities even at the school level. A student seeks much more help and support from college administration, as their responses vary from not satisfied (16%) to highly satisfied (20%). Teachers identify student's skills every now and then in order to identify the slow learners for further remedial classes. The detailed findings of the survey are given here under.