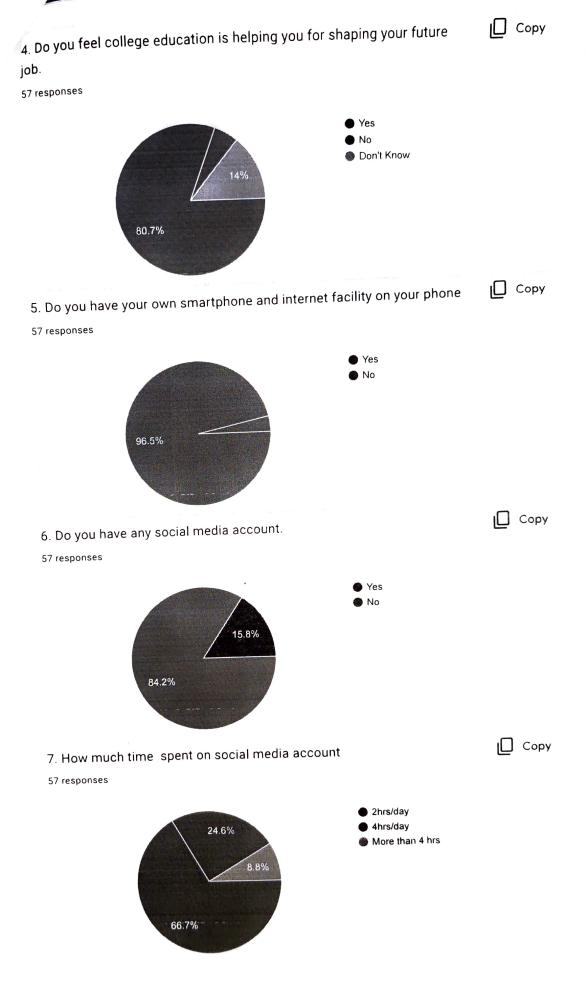

As a result of the exposure of the students to online teaching during pandemic induced lockdown, a large number of students are now gadget friendly and able to work on Microsoft Office word, excel and presentation and they do spare a quality time on the internet for various study material other than social interactive purposes. Thus they prefer a blended mode of teaching even in the post pandemic period. More than 70% of respondents of the survey are regularly attending their classes, and majority of them are satisfied with the library facilities and happy as their teachers are helping and mentoring them in various aspects of teaching and learning. Almost 80% of the syllabus is covered in the classroom studies as revealed by 36% respondents on priority basis. The entire syllabus is adequate in their opinion but quite difficult to understand for those who prefer Hindi language as medium of study and writing examinations. To overcome this issue, as also shown during the previous survey, we asked them about remedial classes, for which maximum students are highly enthusiastic. Students are willing to participate in almost all types of extracurricular activities in college as the majority of them were involved in such activities even at the school level. A student seeks much more help and support from college administration, as their responses vary from not satisfied (16%) to highly satisfied (20%). Teachers identify student's skills every now and then in order to identify the slow learners for further remedial classes. The detailed findings of the survey are given here under.