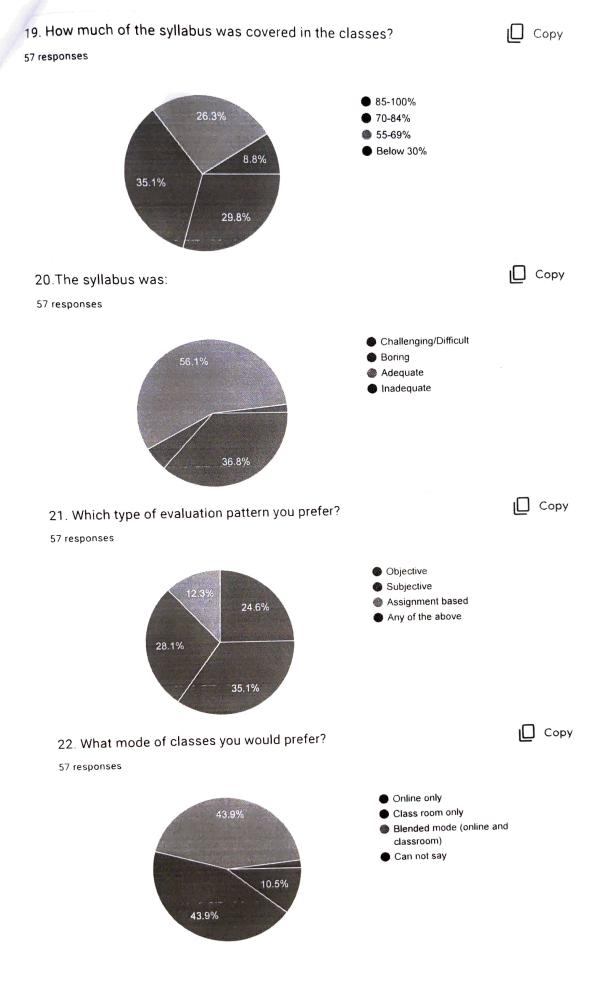

As a result of the exposure of the students to online teaching during pandemic induced lockdown, a large number of students are now gadget friendly and able to work on Microsoft Office word, excel and presentation and they do spare a quality time on the internet for various study material other than social interactive purposes. Thus they prefer a blended mode of teaching even in the post pandemic period. More than 70% of respondents of the survey are regularly attending their classes, and majority of them are satisfied with the library facilities and happy as their teachers are helping and mentoring them in various aspects of teaching and learning. Almost 80% of the syllabus is covered in the classroom studies as revealed by 36% respondents on priority basis. The entire syllabus is adequate in their opinion but quite difficult to understand for those who prefer Hindi language as medium of study and writing examinations. To overcome this issue, as also shown during the previous survey, we asked them about remedial classes, for which maximum students are highly enthusiastic. Students are willing to participate in almost all types of extracurricular activities in college as the majority of them were involved in such activities even at the school level. A student seeks much more help and support from college administration, as their responses vary from not satisfied (16%) to highly satisfied (20%). Teachers identify student's skills every now and then in order to identify the slow learners for further remedial classes. The detailed findings of the survey are given here under.