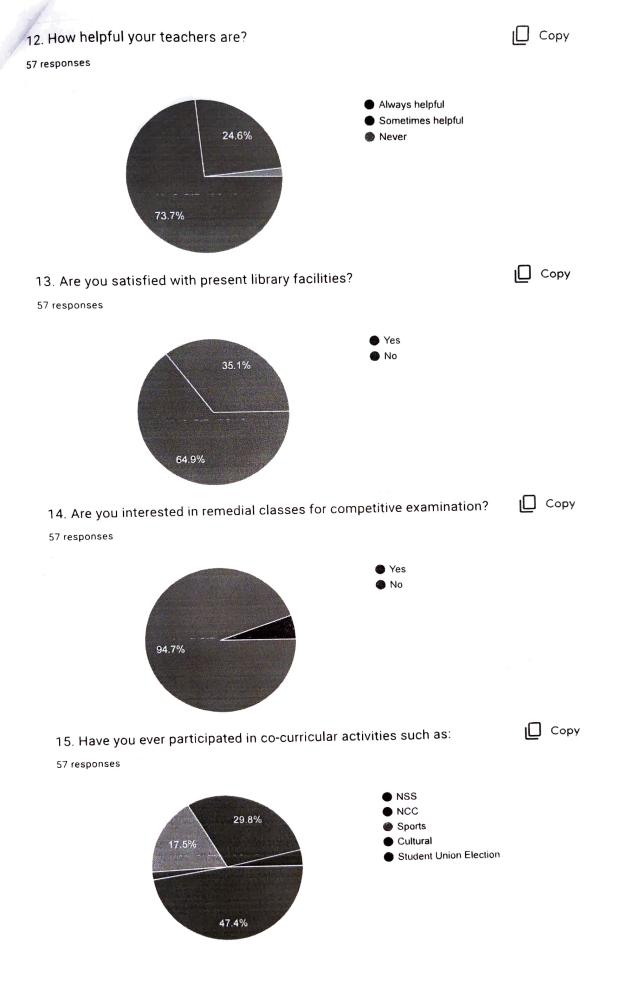

As a result of the exposure of the students to online teaching during pandemic induced lockdown, a large number of students are now gadget friendly and able to work on Microsoft Office word, excel and presentation and they do spare a quality time on the internet for various study material other than social interactive purposes. Thus they prefer a blended mode of teaching even in the post pandemic period. More than 70% of respondents of the survey are regularly attending their classes, and majority of them are satisfied with the library facilities and happy as their teachers are helping and mentoring them in various aspects of teaching and learning. Almost 80% of the syllabus is covered in the classroom studies as revealed by 36% respondents on priority basis. The entire syllabus is adequate in their opinion but quite difficult to understand for those who prefer Hindi language as medium of study and writing examinations. To overcome this issue, as also shown during the previous survey, we asked them about remedial classes, for which maximum students are highly enthusiastic. Students are willing to participate in almost all types of extracurricular activities in college as the majority of them were involved in such activities even at the school level. A student seeks much more help and support from college administration, as their responses vary from not satisfied (16%) to highly satisfied (20%). Teachers identify student's skills every now and then in order to identify the slow learners for further remedial classes. The detailed findings of the survey are given here under.