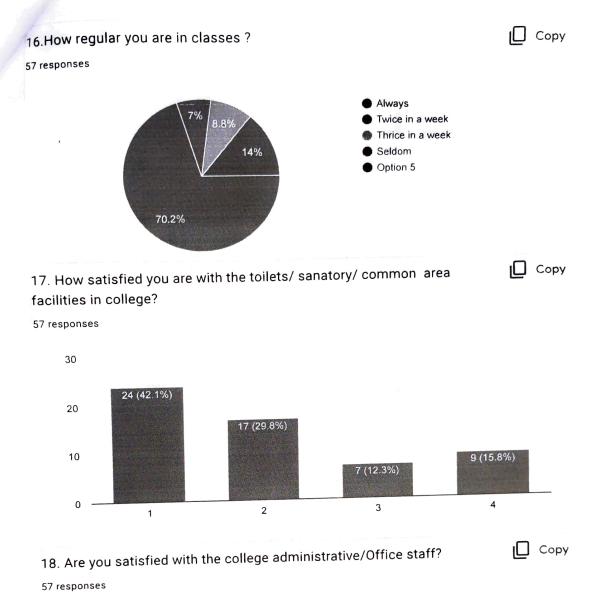

As a result of the exposure of the students to online teaching during pandemic induced lockdown, a large number of students are now gadget friendly and able to work on Microsoft Office word, excel and presentation and they do spare a quality time on the internet for various study material other than social interactive purposes. Thus they prefer a blended mode of teaching even in the post pandemic period. More than 70% of respondents of the survey are regularly attending their classes, and majority of them are satisfied with the library facilities and happy as their teachers are helping and mentoring them in various aspects of teaching and learning. Almost 80% of the syllabus is covered in the classroom studies as revealed by 36% respondents on priority basis. The entire syllabus is adequate in their opinion but quite difficult to understand for those who prefer Hindi language as medium of study and writing examinations. To overcome this issue, as also shown during the previous survey, we asked them about remedial classes, for which maximum students are highly enthusiastic. Students are willing to participate in almost all types of extracurricular activities in college as the majority of them were involved in such activities even at the school level. A student seeks much more help and support from college administration, as their responses vary from not satisfied (16%) to highly satisfied (20%). Teachers identify student's skills every now and then in order to identify the slow learners for further remedial classes. The detailed findings of the survey are given here under.