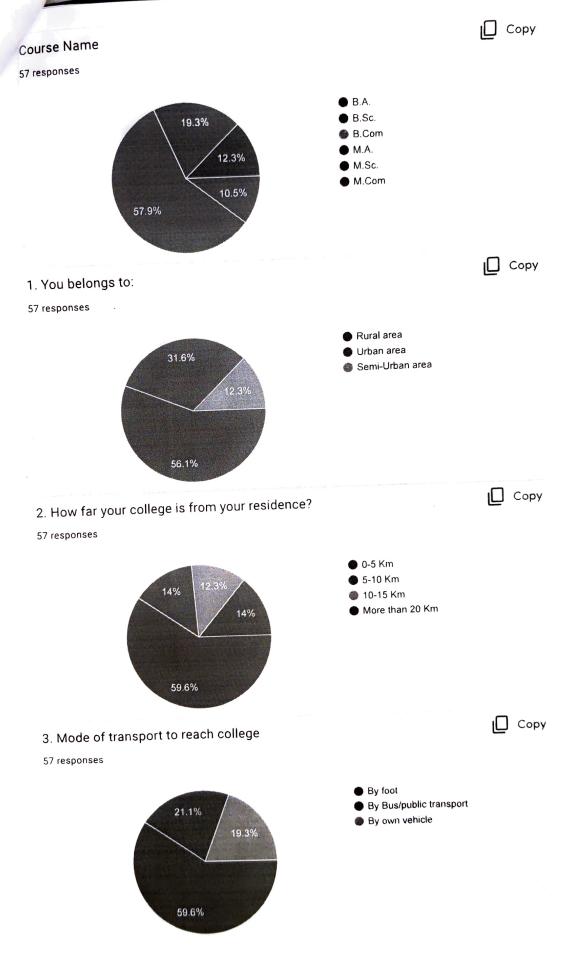

# Student Satisfactory Survey & Feedback conducted by IQAC Report for the academic session 2021-2022

Student's feedback survey was conducted by IQAC regarding student's perception about academics as well as other allied activities. This survey is also intended to know the actual problems which students are facing to access the college. The survey was conducted through Google forms and responses were recorded and analysed accordingly. Majority of female students from all the disciplines participated in this survey as has been reflected in the responses which shows that we promote gender equality in the Institution. This survey was collected amidst the pandemic and we intended to know the other challenges which our students might be facing. We analyzed that most of our students are coming from nearby rural areas and often opted for public transport to reach their destination.

As a result of the exposure of the students to online teaching during pandemic induced lockdown, a large number of students are now gadget friendly and able to work on Microsoft Office word, excel and presentation and they do spare a quality time on the internet for various study material other than social interactive purposes. Thus they prefer a blended mode of teaching even in the post pandemic period. More than 70% of respondents of the survey are regularly attending their classes, and majority of them are satisfied with the library facilities and happy as their teachers are helping and mentoring them in various aspects of teaching and learning. Almost 80% of the syllabus is covered in the classroom studies as revealed by 36% respondents on priority basis. The entire syllabus is adequate in their opinion but quite difficult to understand for those who prefer Hindi language as medium of study and writing examinations. To overcome this issue, as also shown during the previous survey, we asked them about remedial classes, for which maximum students are highly enthusiastic. Students are willing to participate in almost all types of extracurricular activities in college as the majority of them were involved in such activities even at the school level. A student seeks much more help and support from college administration, as their responses vary from not satisfied (16%) to highly satisfied (20%). Teachers identify student's skills every now and then in order to identify the slow learners for further remedial classes. The detailed findings of the survey are given here under.