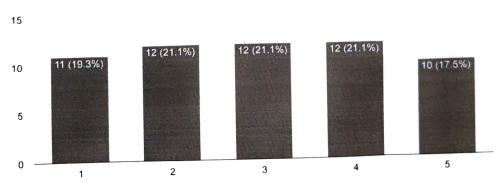

As a result of the exposure of the students to online teaching during pandemic induced lockdown, a large number of students are now gadget friendly and able to work on Microsoft Office word, excel and presentation and they do spare a quality time on the internet for various study material other than social interactive purposes. Thus they prefer a blended mode of teaching even in the post pandemic period. More than 70% of respondents of the survey are regularly attending their classes, and majority of them are satisfied with the library facilities and happy as their teachers are helping and mentoring them in various aspects of teaching and learning. Almost 80% of the syllabus is covered in the classroom studies as revealed by 36% respondents on priority basis. The entire syllabus is adequate in their opinion but quite difficult to understand for those who prefer Hindi language as medium of study and writing examinations. To overcome this issue, as also shown during the previous survey, we asked them about remedial classes, for which maximum students are highly enthusiastic. Students are willing to participate in almost all types of extracurricular activities in college as the majority of them were involved in such activities even at the school level. A student seeks much more help and support from college administration, as their responses vary from not satisfied (16%) to highly satisfied (20%). Teachers identify student's skills every now and then in order to identify the slow learners for further remedial classes. The detailed findings of the survey are given here under.