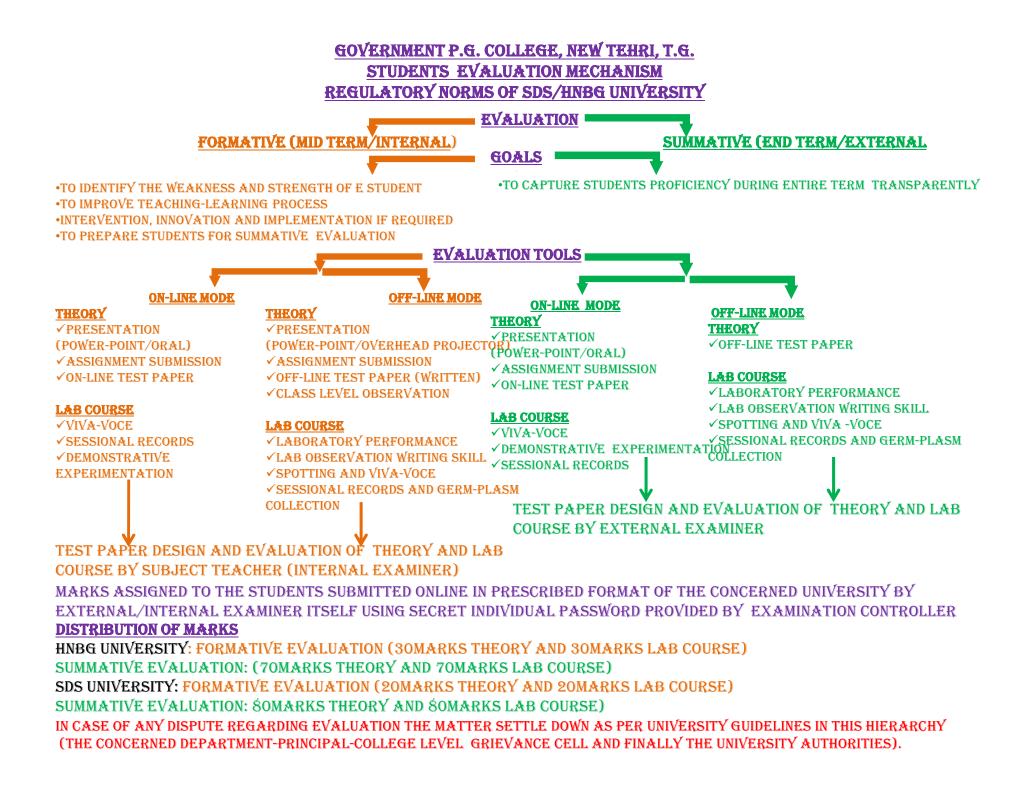

#### DEPARTMENT OF BOTANY DETAILS OF THE SESSIONAL RECORD OF INTERNAL ASSESSMENT SEESSION 2017-18 TO 2021-22 (MASTER OF SCIENCE)

| Semester           | Date of Examination                     | Number   | of students |                    | Mode of         | Assessment        |                  | Remarks                                                     |
|--------------------|-----------------------------------------|----------|-------------|--------------------|-----------------|-------------------|------------------|-------------------------------------------------------------|
|                    |                                         | Enrolled | Appeared    | Presen-<br>-tation | Written<br>Exam | Offline<br>Assign | Online<br>Assign |