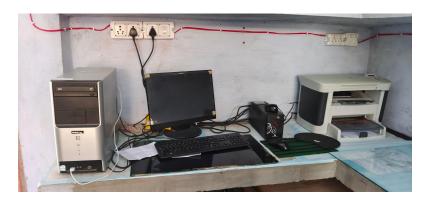

#### PHYSICS DEPARTMENT

1. Desktop + CPU + printer + keyboard and mouse

# 1 . Set of computer system in department

2 Smart class setup in chemistry department

Set of computer system with full hd visualizer for smart class

# 1. Set of computer system in department

# 1.Set of computer system in department