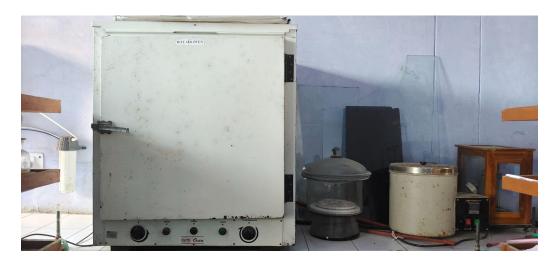

r + keyboard and mouse



### 2. Projector



3. Well equipped Physics Smart Class



### NUCLEAR PHYSICS LAB

# 1. Laptop + Multipurpose Colour Printer



# 2. Three set of computer system



WELL EQUIPPED CONFERENCE HALL ( 4 no room)



# 1. Total 4 Microphones in conference hall



# 2. Projector



# 3. Set of computer system conference hall



# 4. Set of computer system conference hall



5 .jio wifi modem connectivity



### 8 SEATER CONFERENCE HALL



LED SMART SCREEN HD WEB CAMERA + 8 MICROPHONES



# CHEMISTRY DEPARTMENT

# 1 . Set of computer system in department



2 Smart class setup in chemistry department



Set of computer system with full hd visualizer for smart class



# 3. Electronic weight machine



### 4. Vacuum pump



5.melting point appartus



# 6. Hot air oven



7.Heating plate



# 8. UV VIS SPECTROPHOTOMETER



### DEFENSE DEPARTMENT

# 1. Set of computer system in department



# 2. Binocular



# 3.Camera (digital sony make )



# 4.Camera (handy cam)



5. Overhead projector in defense department



COMPLETE COMPUTER SYSTEM + PRINTER FOR ( UOU)



### GEOLOGY DEPARTMENT

# 1.Set of computer system in department



# 2. Overhead projector in geology department



### ZOOLOGY DEPARTMENT



2.Set of computer system without printer in department



3. Laptop in department (D.B.C of Himalayan Fishes)



### 4.GPS DEVICE



# 5. CAMERA (NIKON COOLPIX)



6.Overhead projector in department



### 7. LAMINAR AIR FLOW MACHINE



### 8. B.O.D INCUBATOR



### 9. DIGITAL MICROSCOPE



### 10. ELECTRONIC BALANCE



# 11.SLIDE PROJECTOR



### 12. WATER