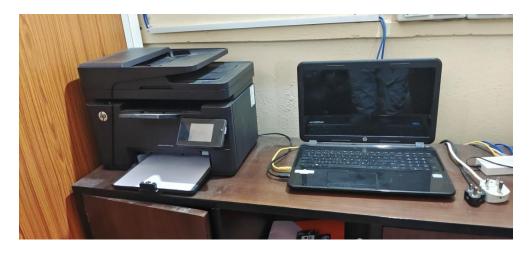

### LIST & PHOTOGRAPHS OF ICT TOOLS AVAILABLE IN THE INSTITUTION

#### PHYSICS DEPARTMENT

1. Desktop + CPU + printer + keyboard and mouse



### 2. Projector



3. Well equipped Physics Smart Class



### NUCLEAR PHYSICS LAB

# 1. Laptop + Multipurpose Colour Printer



# 2. Three set of computer system



WELL EQUIPPED CONFERENCE HALL ( 4 no room)



# 1. Total 4 Microphones in conference hall



# 2. Projector



# 3. Set of computer system conference hall



# 4. Set of computer system conference hall



5 .jio wifi modem connectivity



### 8 SEATER CONFERENCE HALL



LED SMART SCREEN HD WEB CAMERA + 8 MICROPHONES



# CHEMISTRY DEPARTMENT

# 1 . Set of computer system in department



2 Smart class setup in chemistry department



Set of computer system with full hd visualizer for smart class



# 3. Electronic weight machine



### 4. Vacuum pump



5.melting point appartus



# 6. Hot air oven



7.Heating plate



# 8. UV VIS SPECTROPHOTOMETER



### DEFENSE DEPARTMENT

# 1. Set of computer system in department



# 2. Binocular



# 3.Camera (d