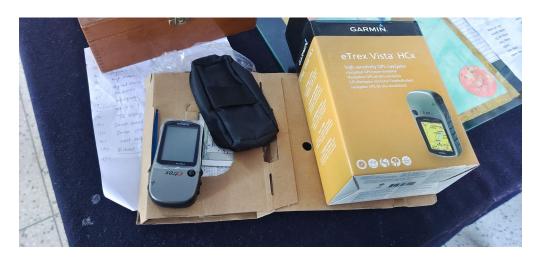

### 4.GPS DEVICE

# 6.Camera (yashica)

7.Camera (Cosina)

8.GPS (Total 03 device)