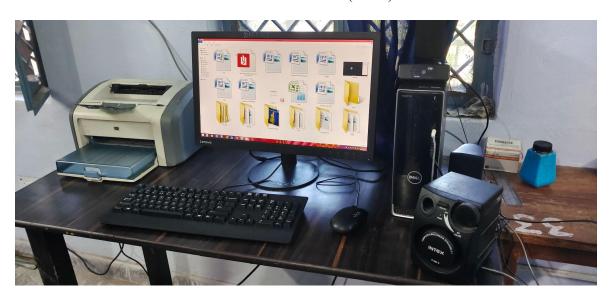

#### PHYSICS DEPARTMENT

1. Desktop + CPU + printer + keyboard and mouse

# 1 . Set of computer system in department

2 Smart class setup in chemistry department

Set of computer system with full hd visualizer for smart class

# 1. Set of computer system in department

# 1.Set of computer system in department

# 1.Set of computer system with printer in department

#### MATHS DEPARTMENT

1. Set of computer system with printer in department