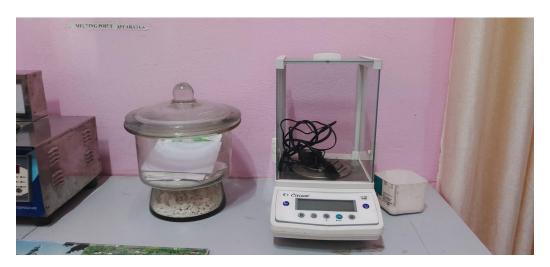

IN THE INSTITUTION

#### PHYSICS DEPARTMENT

1. Desktop + CPU + printer + keyboard and mouse



### 2. Projector



3. Well equipped Physics Smart Class



### NUCLEAR PHYSICS LAB

# 1. Laptop + Multipurpose Colour Printer



# 2. Three set of computer system



WELL EQUIPPED CONFERENCE HALL ( 4 no room)



# 1. Total 4 Microphones in conference hall



# 2. Projector



# 3. Set of computer system conference hall



# 4. Set of computer system conference hall



5 .jio wifi modem connectivity



### 8 SEATER CONFERENCE HALL



LED SMART SCREEN HD WEB CAMERA + 8 MICROPHONES



# CHEMISTRY DEPARTMENT

# 1 . Set of computer system in department



2 Smart class setup in chemistry department



Set of computer system with full hd visualizer for smart class



# 3. Electronic weight machine



### 4. Vacuum pump



5.melting point appartus



# 6. Hot air oven



7.Heating plate



# 8. UV VIS SPECTROPHOTOMETER



### DEFENSE DEPARTMENT

# 1. Set of computer system in department



# 2. Binocular



# 3.Camera (digital sony make )



# 4.Camera (handy cam)



5. Overhead projector in defense department



COMPLETE COMPUTER SYSTEM + PRINTER FOR ( UOU)



### GEOLOGY DEPARTMENT

# 1.Set of computer system in department



# 2. Overhead projector in geology department



### ZOOLOGY DEPARTMENT



2.Set of computer system without printer in department



3. Laptop in department (D.B.C of Himalayan Fishes)



### 4.GPS DEVICE



# 5. CAMERA (NIKON COOLPIX)



6.Overhead projector in department



### 7. LAMINAR AIR FLOW MACHINE



### 8. B.O.D INCUBATOR



### 9. DIGITAL MICROSCOPE