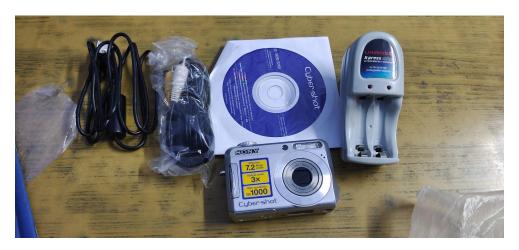

# 3.Camera (digital sony make )

# 2. CAMERA (SONY CYBER SHOT)

### 2 .CAMERA (SONY CYBER SHOT)

3.Set of computer system without printer in department

# 3. Scanner

4.Laptop

5.Camera (sony cyber shot digital)