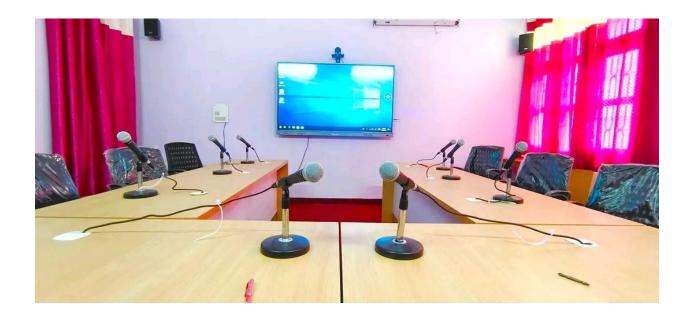

### LIST & PHOTOGRAPHS OF ICT TOOLS AVAILABLE IN THE INSTITUTION

#### PHYSICS DEPARTMENT

1. Desktop + CPU + printer + keyboard and mouse



### 2. Projector



3. Well equipped Physics Smart Class



### NUCLEAR PHYSICS LAB

# 1. Laptop + Multipurpose Colour Printer



# 2. Three set of computer system



WELL EQUIPPED CONFERENCE HALL ( 4 no room)



# 1. Total 4 Microphones in conference hall



# 2. Projector



# 3. Set of computer system conference hall



# 4. Set of computer system conference hall



5 .jio wifi modem connectivity



### 8 SEATER CONFERENCE HALL



LED SMART SCREEN HD WEB CAMERA + 8 MICROPHONES



# CHEMISTRY DEPARTMENT

# 1 . Set of computer system in department



2 Smart class setup in chemistry department



Set of computer system with full hd visualizer for smart class



# 3. Electronic weight machine



### 4. Vacuum pump



5.melting point appartus



# 6. Hot air oven



7.Heating plate



# 8. UV VIS SPECTROPHOTOMETER



### DEFENSE DEPARTMENT

# 1. Set of computer system in department



# 2. Binocular



# 3.Camera (digital sony make )



# 4.Camera (handy cam)



5. Overhead projector in defense department



COMPLETE COMPUTER SYSTEM + PRINTER FOR ( UOU)



### GEOLOGY DEPARTMENT

# 1.Set of computer system in department



# 2. Overhead projector in geology department



### ZOOLOGY DEPARTMENT



2.Set of computer system without printer in department



3. Laptop in