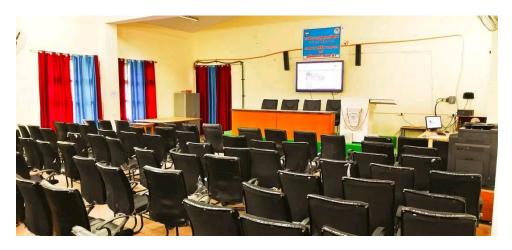

### LIST & PHOTOGRAPHS OF ICT TOOLS AVAILABLE IN THE INSTITUTION

#### PHYSICS DEPARTMENT

1. Desktop + CPU + printer + keyboard and mouse



### 2. Projector



3. Well equipped Physics Smart Class



### NUCLEAR PHYSICS LAB

# 1. Laptop + Multipurpose Colour Printer



# 2. Three set of computer system



WELL EQUIPPED CONFERENCE HALL ( 4 no room)



# 1. Total 4 Microphones in conference hall



# 2. Projector



# 3. Set of computer system conference hall



# 4. Set of computer system conference hall



5 .jio wifi modem connectivity



### 8 SEATER CONFERENCE HALL



LED SMART SCREEN HD WEB CAMERA + 8 MICROPHONES



# CHEMISTRY DEPARTMENT

# 1 . Set of computer system in department



2 Smart class setup in chemistry department



Set of computer system with full hd visualizer for smart class



# 3. Electronic weight machine



### 4. Vacuum pump



5.melting point appartus



# 6. Hot air oven



7.Heating plate



# 8. UV VIS SPECTROPHOTOMETER



### DEFENSE DEPARTMENT

# 1. Set of computer system in department



# 2. Binocular



# 3.Camera (digital sony make )



# 4.Camera (handy cam)



5. Overhead projector in defense de