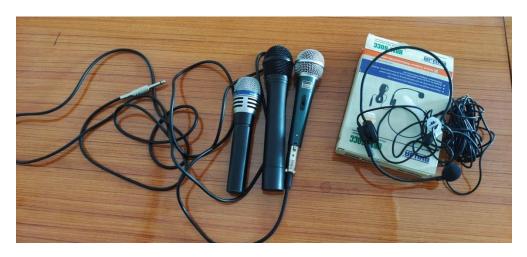

### LIST & PHOTOGRAPHS OF ICT TOOLS AVAILABLE IN THE INSTITUTION

#### PHYSICS DEPARTMENT

1. Desktop + CPU + printer + keyboard and mouse



### 2. Projector



3. Well equipped Physics Smart Class



### NUCLEAR PHYSICS LAB

# 1. Laptop + Multipurpose Colour Printer



# 2. Three set of computer system



WELL EQUIPPED CONFERENCE HALL ( 4 no room)



# 1. Total 4 Microphones in conference hall



# 2. Projector



# 3. Set of computer system conference hall



# 4. Set of computer system conference hall



5 .jio wifi modem connectivity



### 8 SEATER CONFERENCE HALL



LED SMART SCREEN HD WEB CAMERA + 8 MICROPHONES



# CHEMISTRY DEPARTMENT

# 1 . Set of computer system in department



2 Smart class setup in chemistry department



Set of computer system with full hd visualizer for smart class



# 3. Electronic weight machine



### 4. Vacuum pump



5.melting point appartus



# 6. Hot air oven



7.Heating plate



# 8. UV VIS SPECTROPHOTOMETER



### DEFENSE DEPARTMENT

# 1. Set of computer system in department



# 2. Binocular



# 3.Camera (digital sony make )



# 4.Camera (handy cam)



5. Overhead projector in defense department



COMPLETE COMPUTER SYSTEM + PRINTER