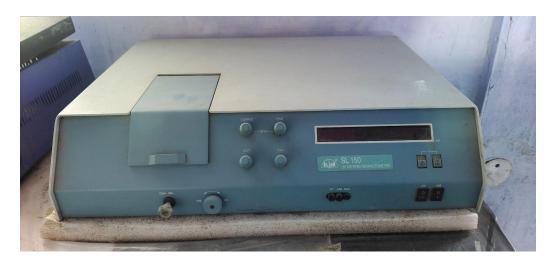

l equipped Physics Smart Class



### NUCLEAR PHYSICS LAB

# 1. Laptop + Multipurpose Colour Printer



# 2. Three set of computer system



WELL EQUIPPED CONFERENCE HALL ( 4 no room)



# 1. Total 4 Microphones in conference hall



# 2. Projector



# 3. Set of computer system conference hall



# 4. Set of computer system conference hall



5 .jio wifi modem connectivity



### 8 SEATER CONFERENCE HALL



LED SMART SCREEN HD WEB CAMERA + 8 MICROPHONES



# CHEMISTRY DEPARTMENT

# 1 . Set of computer system in department



2 Smart class setup in chemistry department



Set of computer system with full hd visualizer for smart class



# 3. Electronic weight machine



### 4. Vacuum pump



5.melting point appartus



# 6. Hot air oven



7.Heating plate



# 8. UV VIS SPECTROPHOTOMETER



### DEFENSE DEPARTMENT

# 1. Set of computer system in department



# 2. Binocular



# 3.Camera (digital sony make )



# 4.Camera (handy cam)



5. Overhead projector in defense department



COMPLETE COMPUTER SYSTEM + PRINTER FOR ( UOU)



### GEOLOGY DEPARTMENT

# 1.Set of computer system in department



# 2. Overhead projector in geology department



### ZOOLOGY DEPARTMENT



2.Set of computer system without printer in department



3. Laptop in department (D.B.C of Himalayan Fishes)



### 4.GPS DEVICE



# 5. CAMERA (NIKON COOLPIX)



6.Overhead projector in department



### 7. LAMINAR AIR FLOW MACHINE



### 8. B.O.D INCUBATOR



### 9. DIGITAL MICROSCOPE



### 10. ELECTRONIC BALANCE



# 11.SLIDE PROJECTOR



### 12. WATER AND SOIL ANALYSIS KIT



### BOTANY DEPARTMENT

# 1