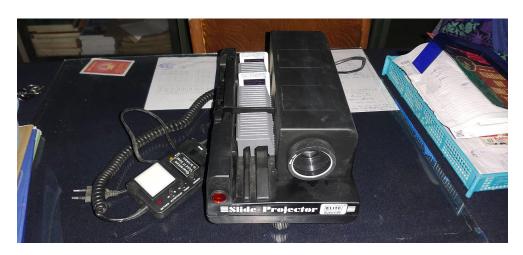

ny make )



# 4.Camera (handy cam)



5. Overhead projector in defense department



COMPLETE COMPUTER SYSTEM + PRINTER FOR ( UOU)



### GEOLOGY DEPARTMENT

# 1.Set of computer system in department



# 2. Overhead projector in geology department



### ZOOLOGY DEPARTMENT



2.Set of computer system without printer in department



3. Laptop in department (D.B.C of Himalayan Fishes)



### 4.GPS DEVICE



# 5. CAMERA (NIKON COOLPIX)



6.Overhead projector in department



### 7. LAMINAR AIR FLOW MACHINE



### 8. B.O.D INCUBATOR



### 9. DIGITAL MICROSCOPE



### 10. ELECTRONIC BALANCE



# 11.SLIDE PROJECTOR



### 12. WATER AND SOIL ANALYSIS KIT



### BOTANY DEPARTMENT

# 1.Set of computer system with printer in department



# 2. CAMERA (SONY CYBER SHOT)



### 3. SLIDE PROJECTOR



# 4. Overhead projector in department



# 5.LAMINAR AIR FLOW MACHINE



### 6. INCULATOR



### 7. DIGITAL WEIGHT MACHINE



### 8. HIGH RESOLUTION COLOR CAMERA



### 9.B.O.D INCUBATOR



#### MATHS DEPARTMENT

1. Set of computer system with printer in department



# ANTHROPOLOGY DEPARTMENT



### 2. SONY CAMERA IN ANTHRO DEPARTMENT



# 3. MULTI PURPOSE SPEAKER (NAMAMI GANGA PROJECT)



### 4. WEIGHT MACHINE



### 5. ELECTRONIC BABY WEIGHT MACHINE



# 6. LABORATORY CENTRIFUGE MACHINE



### COMMERCE DEPARTMENT

1. Set of computer system with printer in department



### HISTORY DEPARTMENT

1. Set of computer system without printer in department



# SOCIOLOGY DEPARTMENT



### ECONOMICS DEPARTMENT

1. Set of computer system without printer in department



### SANSKRIT DEPARTMENT