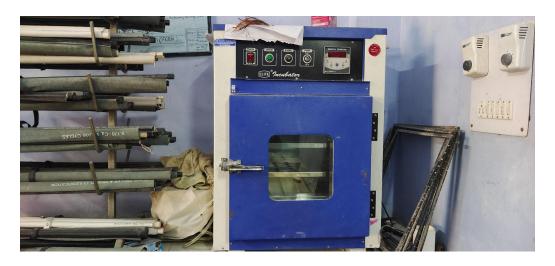

E COMPUTER SYSTEM + PRINTER FOR ( UOU)



### GEOLOGY DEPARTMENT

# 1.Set of computer system in department



# 2. Overhead projector in geology department



### ZOOLOGY DEPARTMENT



2.Set of computer system without printer in department



3. Laptop in department (D.B.C of Himalayan Fishes)



### 4.GPS DEVICE



# 5. CAMERA (NIKON COOLPIX)



6.Overhead projector in department



### 7. LAMINAR AIR FLOW MACHINE



### 8. B.O.D INCUBATOR



### 9. DIGITAL MICROSCOPE



### 10. ELECTRONIC BALANCE



# 11.SLIDE PROJECTOR



### 12. WATER AND SOIL ANALYSIS KIT



### BOTANY DEPARTMENT

# 1.Set of computer system with printer in department



# 2. CAMERA (SONY CYBER SHOT)



### 3. SLIDE PROJECTOR



# 4. Overhead projector in department



# 5.LAMINAR AIR FLOW MACHINE



### 6. INCULATOR



### 7. DIGITAL WEIGHT MACHINE



### 8. HIGH RESOLUTION COLOR CAMERA



### 9.B.O.D INCUBATOR



#### MATHS DEPARTMENT

1. Set of computer system with printer in department



# ANTHROPOLOGY DEPARTMENT



### 2. SONY CAMERA IN ANTHRO DEPARTMENT



# 3. MULTI PURPOSE SPEAKER (NAMAMI GANGA PROJECT)



### 4. WEIGHT MACHINE



### 5. ELECTRONIC BABY WEIGHT MACHINE



# 6. LABORATORY CENTRIFUGE MACHINE



### COMMERCE DEPARTMENT

1. Set of computer system with printer in department



### HISTORY DEPARTMENT

1. Set of computer system without printer in department



# SOCIOLOGY DEPARTMENT



### ECONOMICS DEPARTMENT

1. Set of computer system without printer in department



### SANSKRIT DEPARTMENT



printer in sanskrit department



### ENGLISH DEPARTMENT

1. Set of computer system without